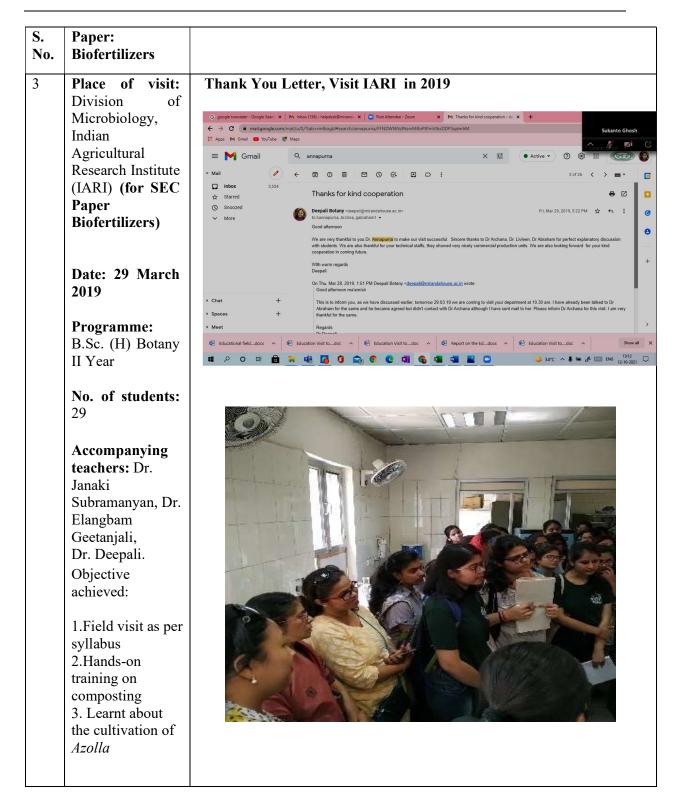

4. Learnt about the importance of biofertilizers

Part A.2

Students undertaking project work/field work/internship (beyond the requirements of coursework)

Email informing about the Orientation for Summer Workshop *Flavor of Research: Investigative Projects in Multidisciplinary Context* being organised by the DS Kothari Centre for Research and Innovation in Science Education at Miranda House on 03 June 2019.