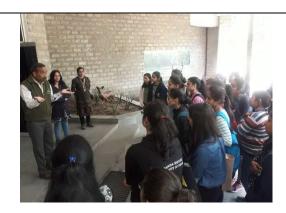

# Part A.1

Students undertaking project work/field work/internship as part of experiential learning component of course work

| S.  | Paper: Ecology/ Systematics/                 | Visit was confirmed telephonically.           |
|-----|----------------------------------------------|-----------------------------------------------|
| No. | <b>Environmental Management</b>              | B.Sc. (H) Botany II Year (2018-19)            |
| 4   | Di Carriero Di II de Data                    | S. No. Roll No. Name                          |
| 1   | Place of visit: Yamuna Biodiversity Park,    | 1 539 AADYANJALI PRASAD                       |
|     | Delhi (for Core Papers Ecology and Plant     | 2 391 ADITI SONI                              |
|     |                                              | 3 310 AKANKSHA TRIPATHI                       |
|     | Systematics)                                 | 4 373 AMISHA GUPTA<br>5 197 ANU DEEPTHI MARNI |
|     |                                              | 6 1272 ANU MIDDHA                             |
|     | D / 1534 1 2010                              | 7 1063 ANURADHA NARWAL                        |
|     | <b>Date:</b> 15 March 2019                   | 8 135 ASHIMA GUPTA                            |
|     |                                              | 9 155 GUNJAN                                  |
|     |                                              | 10 158 KANCHAN                                |
|     | <b>Programme:</b> B.Sc. (H) Botany II Year   | 11 671 KANIKA THAKUR                          |
|     |                                              | 12 941 KIRTI<br>13 1231 LEKHANI               |
|     |                                              | 14 330 MANGESH                                |
|     | Course: Environmental Management             | 15 1341 MONIKA                                |
|     |                                              | 16 405 NANDINI DAS                            |
|     |                                              | 17 315 POONAM                                 |
|     | No. of students: 29                          | 18 1118 PRANJAL AGRAWAL                       |
|     |                                              | 19 333 PRITY                                  |
|     |                                              | 20 648 SAKSHI YADAV                           |
|     | Accompanying teachers: Dr.Somdutta           | 21 1223 SHAILIA                               |
|     |                                              | 22 126 SHIKHA DALAL                           |
|     | Sinha Roy, Dr. Veena Beri.                   | 23 611 SHIVANI GAUR                           |
|     |                                              | 24 502 SHREYA BHARDWAJ                        |
|     |                                              | 25 1218 SHREYA SHARMA                         |
|     | Objectives achieved:                         | 26 1400 SOUMYA                                |
|     | Objectives achieved.                         | 27 299 SULOCHANA MEENA                        |
|     | 1. Field visit as per syllabus               | 28 35 VARSHA SINGH SOLANKI                    |
|     | * *                                          | 29 1020 YAMINI GIRI GOSWAMI                   |
|     | 2. Learnt about establishment and            |                                               |
|     | importance of xxxxtlands                     |                                               |
|     | importance of wetlands                       |                                               |
|     | 3. Learnt about how each plant community     |                                               |
|     | develops and then attracts different animals |                                               |
|     | to the community                             | Skinkalay                                     |