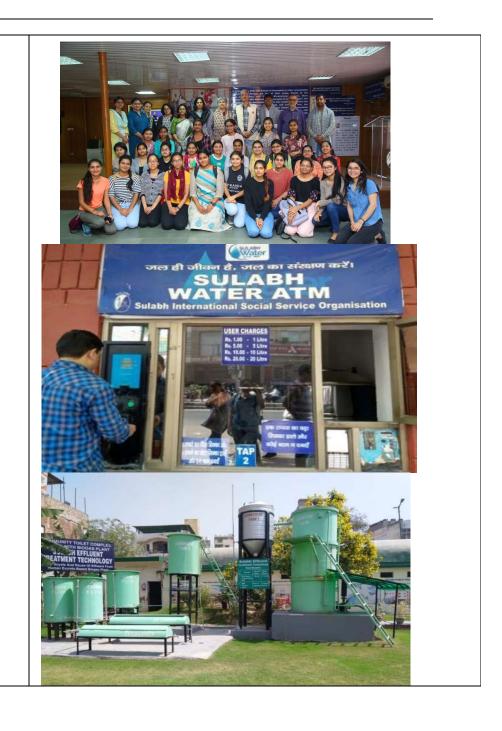

| S.  | Paper: Industrial and |
|-----|-----------------------|
| No. | Environmental         |
|     | Microbiology          |
|     |                       |

2 Place of visit: Sulabh Request for a Visit International Social Service Organisation(for DSE Paper Industrial and **Environmental** Microbiology) **Date: 29 March 2019 Programme:** B.Sc. (H) Botany III Year Course: Industrial & Environmental Microbiology No. of students: 30 Accompanying teachers: Dr.Madhu Bajaj, Dr. Saloni Bahri, Dr. Rashmi Shakya, Dr. Neetu Chaudhary & Dr. Rajeshwari Objectives achieved 1. Field visit as 맘 per syllabus 2. Gave the students an overview of O 🛱 🐠 😘 🗓 💶 😭 👊 📫 🦙 🕑 🚭 🗘 🐯 🖔 🕫 🛆 90 // 44 ENG 17-10-2021 waste water treatment, sewage treatment and solid waste management.