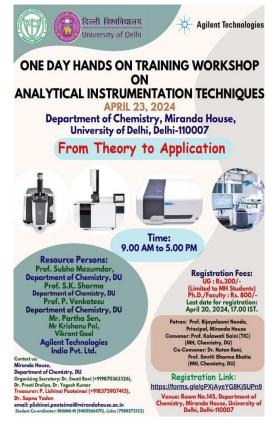

the practical session, participants were divided into two groups to explore the instruments firsthand. They operated the FTIR (Fourier Transform Infrared Spectroscopy) machine and the UV-VIS spectrometer, analyzing unknown samples and interpreting the resulting data. This hands-on experience allowed participants to apply their theoretical knowledge and gain practical skills.

The workshop concluded with participants gaining valuable insights into analytical instrumentation techniques. The success of the event was due to the dedication of the faculty, guest speakers, volunteers, and the active participation of attendees. The Department looks forward to such enhanced collaborations with industry partners to further enrich learning experiences, fostering innovation and skill development.



















nutan

Dr. Nutan Rani Staff Advisor for Synt

Dr. Sujata Sengupta
Staff Advisor

bh Ama

Bhama M

President