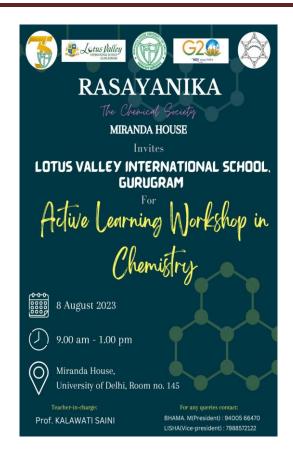

#### **ACTIVE LEARNING WORSHOP**

In an effort to promote creative teaching strategies and raise student interest in the latest topics of chemistry, the Department of Chemistry, Miranda House, organized an **Active Learning Workshop in Chemistry** on 8 August 2023. With an aim to share ideas and best practices in chemistry instruction, this session was especially created for the teachers and students of **Lotus Valley International School in Gurugram**. Prof. (Dr.) Smriti Sharma Bhatia and Dr Sujata

Sengupta from the department delivered lectures on key areas - Computational and Green Chemistry. A practical - hands on session was conducted - demonstrating various active learning techniques and best practices of the department. Teachers that use active learning tactics can help students develop a deeper understanding of the material and take an active role in their own education. We thank the students from Lotus Valley International School in Gurugram for their enthusiastic engagement and look forward to working together to further the field of chemistry teaching in the future.