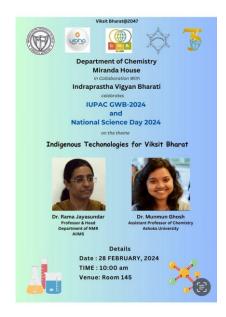

Bharati, organized two seminars on the theme: Indigenous Technologies for Viksit Bharat. The two distinguished speakers for the day were **Dr. Rama Jayasunder**, Professor and Head of the Department of NMR, AIIMS and Dr. Munmun Ghosh, Assistant Professor, Department of Chemistry, Ashoka University. Dr Rama Jayasunder addressed the young audience with a talk titled: Ordinary Women, Extraordinary in Pre-Independent India. She highlighted the role played by Indian women in pursuit of knowledge in the sciences - their struggles and success. Dr Munmun Ghosh spoke about her research in the area of hydrogen fuel cells - a clean and flexible energy carrier. Both the sessions were enlightening and knowledgeable and well appreciated by faculty and students.



# Miranda House UNIVERSITY OF DELHI



















#### **PRATIKRIYA 2024**

On March 19, 2024, the *Rasaynika* hosted its annual fest, "*Pratikriya*," showcasing the theme "**Shades of Green**," which **focused on sustainability and green chemistry**. The fest featured a series of engaging activities, including guest lectures, alumni interactions, and various student competitions.

The day began with an insightful **lecture by Ms. Somya Satsangi**, Independent Director at Dr. Lal PathLabs. With over 28 years of experience in technology, business consulting, and human resources, Ms. Satsangi delivered a compelling talk on the scope of chemistry in various disciplines and its impact on the business sector.

Following Ms. Satsangi's lecture, the "Rasayanika Rebonding" session featured successful alumni from the department. Th