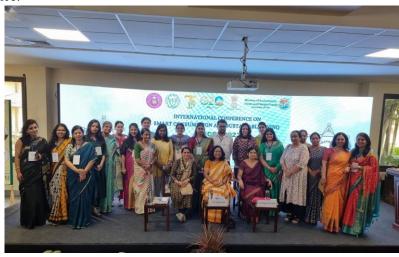

#### INTERNATIONAL CONFERENCE ON SMART CONSUMPTION AND SUSTAINABLE LIVING - 2023

The Department and Rasayanika were proud to organize the International Conference on Smart Consumption and Sustainable Living (ICSCSL 2023) on the theme Approaches to Combat Environmental Pollution from 24 - 25 August 2023. The event saw seven sessions involving prominent scientists addressing the students and faculty.

**DAY 1:** The first day began with a warm welcome extended to the chief guest, **Prof. Sushma Yadav**, Pro Vice Chancellor at the Central University of Haryana. The NCC cadets escorted Prof. Yadav to the venue. She then inaugurated the event by lighting the ceremonial lamp. The proceedings commenced with her welcome address, and the Principal presented her with a token of remembrance.