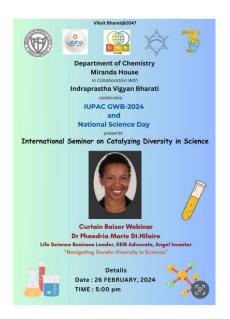

a Bharati, organized two seminars on the theme: Indigenous Technologies for Viksit Bharat. The two distinguished speakers for the day were **Dr. Rama Jayasunder**, Professor and Head of the Department of NMR, AIIMS and Dr. Munmun Ghosh, Assistant Professor, Department of Chemistry, Ashoka University. Dr Rama Jayasunder addressed the young audience with a talk titled: Ordinary Women, Extraordinary in Pre-Independent India. She highlighted the role played by Indian women in pursuit of knowledge in the sciences - their struggles and success. Dr Munmun Ghosh spoke about her research in the area of hydrogen fuel cells - a clean and flexible energy carrier. Both the sessions were enlightening and knowledgeable and well appreciated by faculty and students.



# Miranda House UNIVERSITY OF DELHI



















#### **PRATIKRIYA 2024**

On March 19, 2024, the *Rasaynika* hosted its annual fest, "*Pratikriya*," showcasing the theme "**Shades of Green**," which **focused on sustainability and green chemistry**. The fest featured a series of engaging activities, including guest lectures, alumni interactions, and various student competitions.

The day began with an insightful **lecture by Ms. Somya Satsangi**, Independent Director at Dr. Lal PathLabs. With over 28 years of experience in technology, business consulting, and human resources, Ms. Satsangi delivered a compelling talk on the scope of chemistry in various disciplines and its impact on the business sector.

Following Ms. Satsangi's lecture, the "Rasayanika Rebonding" session featured successful alumni from the department.