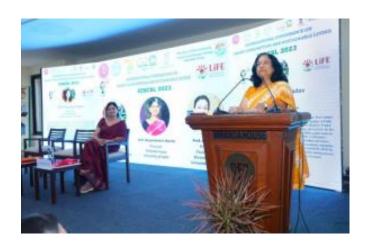

**DAY 1:** The first day began with a warm welcome extended to the chief guest, **Prof. Sushma Yadav**, Pro Vice Chancellor at the Central University of Haryana. The NCC cadets escorted Prof. Yadav to the venue. She then inaugurated the event by lighting the ceremonial lamp. The proceedings commenced with her welcome address, and the Principal presented her with a token of remembrance.