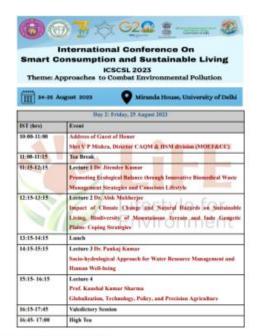

DAY 2
SHRI VED PRAKASH MISHRA, Director CAQM & HSM division (MOEF&CC) was the guest of honor and delivered the welcome address.

**DR. JITENDER KUMAR**, CMO (Psychiatrist) & Nodal Officer (Bio- medical Waste Management), Hindu Rao Hospital Delhi, spoke on the chemistry of Biomedical wastes. He started his lecture by showing a video about biomedical waste management which was practiced during the COVID-19 pandemic in hospitals. He talked about the bio-medical waste management rules, the need for proper waste management, and **salient features of BMW Management Rules**, **2016**. He told us about punishment for noncompliance, like the occupier or an operator of a common bio-medical waste treatment facility shall be liable for all the damages caused to the environment, imprisonment for five years, or a fine of one lakh rupees. The lecture was greatly appreciated by the participants. The lecture was enlightening and knowledgeable. The presentation was so very good that he gained all the attention of the audience.

**DR. ALOK MUKHERJEE**, Scientific Secretary SASCOM and Centre on Global Change South Asi, highlighted the role that the average person may play in implementing sustainable practices into our daily lives and preventing the spread of calamity and dread among living things. He started his lecture with the hope of bringing about a better change in nature, above and beyond the exploitation done by mankind already. His lecture focused on the integrated data analysis and the qualitative junction between geographical, atmospheric, climatological, and physical studies to ensure that data and reforms are better collectivized into operating in a more efficient and quick manner. He brought to light the sickened conditions of hill stations due to insensitive tourism practices.

**DR. PANKAJ KUMAR**, Senior Policy Researcher Institute for Global Environmental Strategies (IGES), Japan, gave an invigorating talk about his research on the scientific feat achieved towards building and using AI models to predict water quality and water quantity in areas vulnerable to water availability and the other river basins of two rivers of Manila. He lectured about capacity building and training like software at affordable costs for developing countries has been undertaken him enthusiastically to ensure equitable research and development for a sustainable future. He while undertaking his research, also highlighted how he and his team identified factors that will affect water availability and the steps to be undertaken to assess the health impacts in flood situations and drought conditions. He is currently working as Senior policy researcher in the field of water resources and climate change adaptation.

The last and final lecture of the event was given by **PROF. KAUSHAL KUMAR SHARMA**, Dean, School of Social Sciences and Professor, Centre for Study of Regional Development Jawaharlal Nehru University (JNU). Prof. Sharma spoke about globalization, technology transfer, precision agriculture, and policymaking in terms of the environment and agricultural aspects. Citing examples of the vulnerability of places like Himachal Pradesh and Uttarakhand, he brought to light the dire ramifications of human encroachment into nature and the unfathomable wrath it is inflicting on the natural environment. He urged students to be conscious of the fact that 'nature tends to work according to its own goodwill and not according to how humans want it to act' and at the same time lectured about the need to make conscious and sensitive choices toward the nature by making manageable choices in our lifestyle.