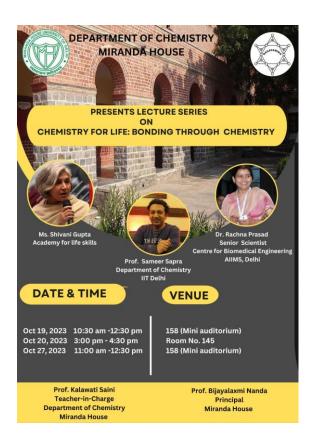

l-received by the attendees. On October 20, 2023, the second session was led by Prof. Sameer Sapra from the Department of Chemistry at IIT Delhi. Prof. Sapra presented a simplified explanation of "Quantum Dots" and subsequently answered students' questions related to nanoscience, enhancing their understanding of this advanced topic. The final lecture of the series took place on October 27, 2023, with Dr. Rachna Prasad, Senior Scientist at the Centre for Biomedical Engineering, AIIMS, Delhi, as the speaker. Dr. Prasad delivered an enriching and insightful session, contributing significantly to the students' knowledge in the field. Overall, the lecture series provided valuable information and sparked engaging discussions on various aspects of chemistry, greatly benefiting the participants.











#### INTERACTIVE SESSION WITH PROF. MORTEN P MENDAL

It was an honor and pride for Miranda House to welcome Professor Morten P. Mendel, Nobel Laureate in Chemistry, 2022, and his wife Dr. Phaedria Marie St. Hilaire, a Life Sciences Business Leader and DEIB Advocate, for an interactive session with faculty and students on 1st February, 2024. Professor Morten P. Meldal is a Danish chemist and Professor at the University of Copenhagen and Head of the Center of Evolutionary Chemical Biology, UCPH, Denmark. He was awarded the 2022 Nobel Prize in Chemistry along with Prof. Barry Sharpless and Prof. Caroline Bertozzi for their groundbreaking development of 'click



chemistry and bioorthogonal chemistry'. Professor Meldal highlighted the importance of chemistry as a central science and