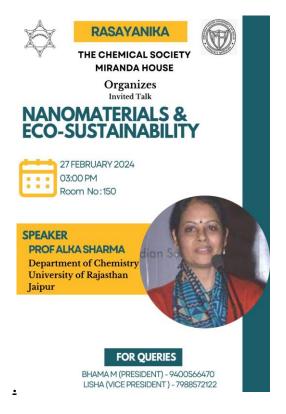

ent of Chemistry organized this informative session. Prof. Sharma commenced her talk with an overview of her educational background and career. She then delved into the topics of nanomaterials and eco-sustainability, presenting these complex concepts in an engaging and accessible manner. The session was both enlightening and thought-provoking, attended by approximately 40 students. Following her presentation, Prof. Sharma participated in a Q&A session, addressing all student inquiries with clarity and insight. She underscored the importance of having good mentors, teamwork, and maintaining consistency in one's efforts to achieve success. The event concluded with a token of appreciation presented by Prof. Kalawati Saini, acknowledging Prof. Sharma's valuable contribution to the session.













#### **IUPAC-GWB 2024**

**IUPAC Global Women Breakfast** is a global event celebrated to amplify the voices of women in the field of STEM. Although women continue to make significant progress in the field of science, strong efforts have to be taken to bridge the wide gap and disparity in their participation. As a women's institution, Miranda House continuously strives to promote young girls of the country to pursue careers in the science fields. For the past five years, the **Department of Chemistry has been actively participating in IUPAC** GWB - which is celebrated in conjunction with the United Nations International Day of Girls in **Science** and aims to promote women taking up careers in STEM. This year, the Department of Chemistry, Miranda House in collaboration with Indra