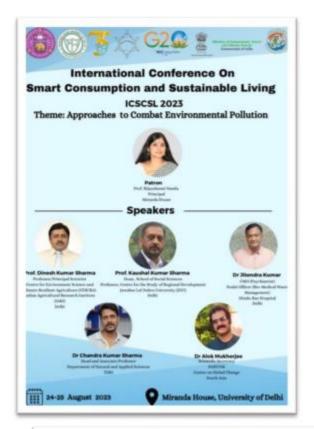

#### INTERNATIONAL CONFERENCE ON SMART CONSUMPTION AND SUSTAINABLE LIVING - 2023

The Department and Rasayanika were proud to organize the International Conference on Smart Consumption and Sustainable Living (ICSCSL 2023) on the theme Approaches to Combat Environmental Pollution from 24 - 25 August 2023. The event saw seven sessions involving prominent scientists addressing the students and faculty.

**DAY 1:** The first day began with a warm welcome extended to the chief guest, **Prof. Sushma Yadav**, Pro Vice Chancellor at the Central University of Haryana. The NCC cadets escorted Prof. Yadav to the venue. She then inaugurated the event by lighting the ceremonial lamp. The proceedings commenced with her welcome address, and the Principal presented her with a token of remembrance.

The first lecture was delivered by PROF. CHANDER KUMAR SINGH, Head and Professor of Department of Natural and Applied Sciences TERI School of Advanced Studies, Delhi. Prof. Chander Kumar Singh delivered an insightful lecture on arsenic contamination in water bodies, with a focus on South Asian countries, particularly India. He detailed the severe toxicity of arsenic, illustrating its harmful effects on individuals who consume or use arsenic-polluted water. Prof. Singh discussed various sources of arsenic pollution, such as handpumps and crops irrigated with contaminated water. Through extensive research in India, he tested numerous handpumps and discovered that nearly all handpumps in North Indian states were contaminated with arsenic. He also highlighted the impact of political factors on the severity of the issue, noting that resource allocation in parts of Punjab was suboptimal. Prof. Singh recommended transitioning from handpumps to wells and mentioned efforts to assist local communities with alternative solutions, although some residents were reluctant to cooperate.

The second lecture of the day was delivered by **Prof. Dinesh Kumar**, Professor and Principal Scientist at Center for Environment Science and Climate Resilient Agriculture (CESCRA), Indian Agricultural Research Institute – IARI, Delhi, delivered a presentation on **biomass burning**, with a particular focus on rice residue burning. He outlined the various adverse effects of biomass burning, including increased pollution levels, deterioration of water quality, reduced crop yield and farm income, and negative impacts on human health.

The last and final lecture of the event was given by **PROF. KAUSHAL KUMAR SHARMA**, Dean, School of Social Sciences and Professor, Centre for Study of Regional Development Jawaharlal Nehru University (JNU). Prof. Sharma spoke about globalization, technology transfer, precision agriculture, and policymaking in terms of the environment and agricultural aspects. Citing examples of the vulnerability of places like Himachal Pradesh and Uttarakhand, he brought to light the dire ramifications of human encroachment into nature and the unfathomable wrath it is inflicting on the natural environment. He urged students to be conscious of the fact that 'nature tends to work according to its own goodwill and not according to how humans want it to act' and at the same time lectured about the need to make conscious and sensitive choices toward the nature by making manageable choices in our lifestyle.