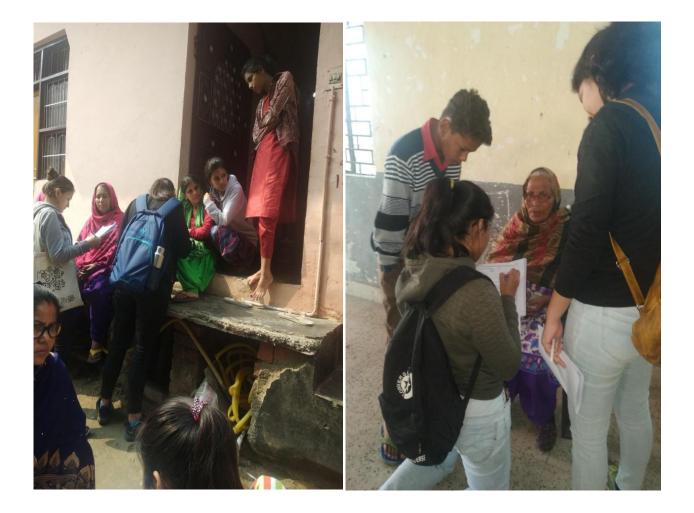

Community Development Activities "Unnat Bharat Abhiyan" February 2020, ongoing activities, 21 students are associated with different village at Burari Delhi

| [2] The image base with indexed to 20 th second traced to 46. |   |
|---------------------------------------------------------------|---|
|                                                               |   |
|                                                               |   |
|                                                               |   |
|                                                               |   |
|                                                               |   |
|                                                               |   |
|                                                               |   |
|                                                               |   |
|                                                               |   |
|                                                               |   |
|                                                               |   |
|                                                               |   |
|                                                               |   |
|                                                               |   |
|                                                               |   |
|                                                               |   |
|                                                               |   |
|                                                               |   |
|                                                               |   |
|                                                               |   |
|                                                               |   |
|                                                               | 1 |