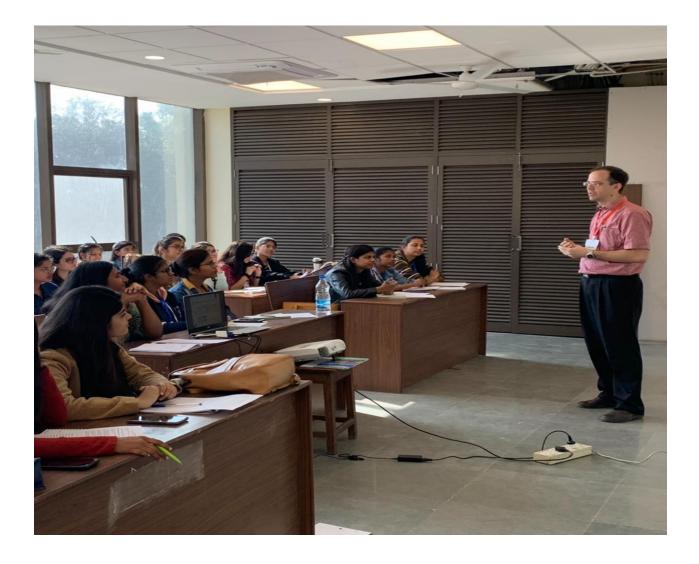

# Seminars/conferences/workshops conducted by the Department

A two-day Seminar on ELT in collaboration with RELO (Regional English Language Office), U.S. Embassy in New Delhi on 18th and 19th February to support effective teaching and learning of English language