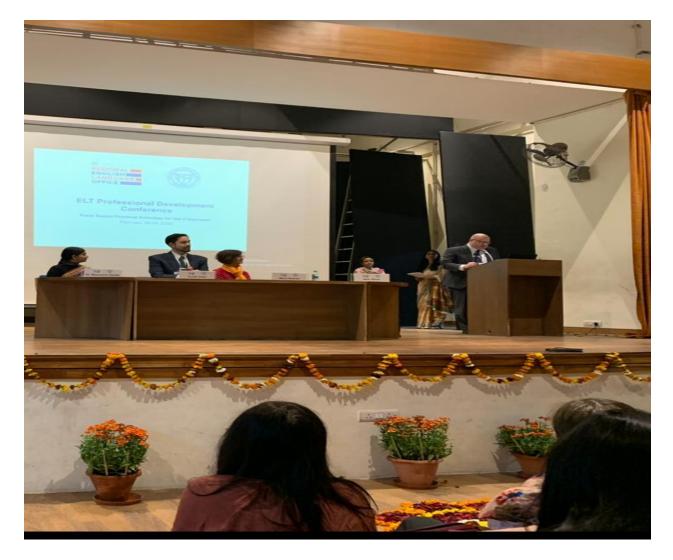

# Seminars/conferences/workshops conducted by the Department

A two-day Seminar on ELT in collaboration with RELO (Regional English Language Office), U.S. Embassy in New Delhi on 18th and 19th February to support effective teaching and learning of English language