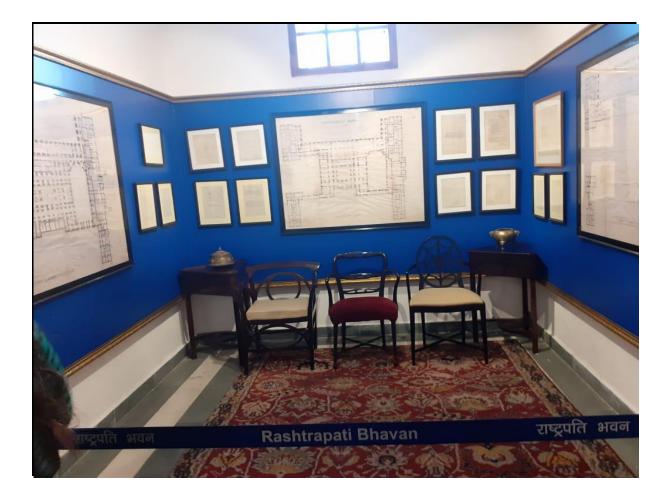

Regions covered: 3-4 locations, about 50 to 140 km from Bhopal

Visit to Rashtrapati Bhawan Museum (RBM), Delhi by the students of 3<sup>rd</sup> and 4<sup>th</sup> years to help that understand the importance of museum as a teaching-learning resource