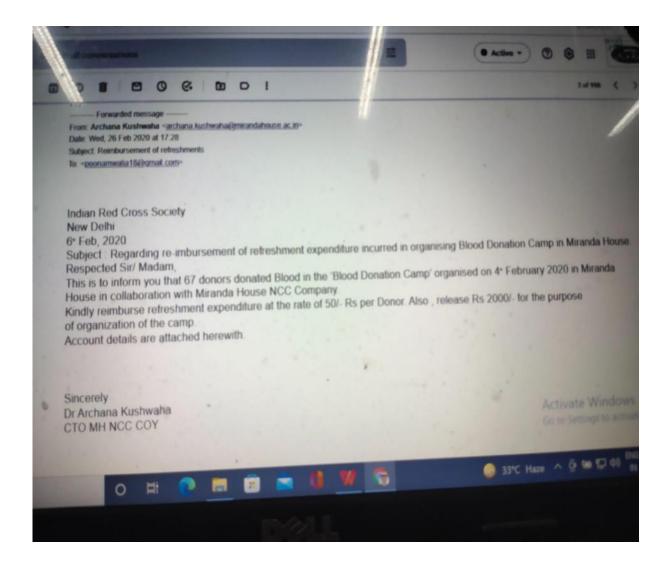

Blood Donation camp organized by NCC Miranda House and Red Cross Society: February 4, 2020.