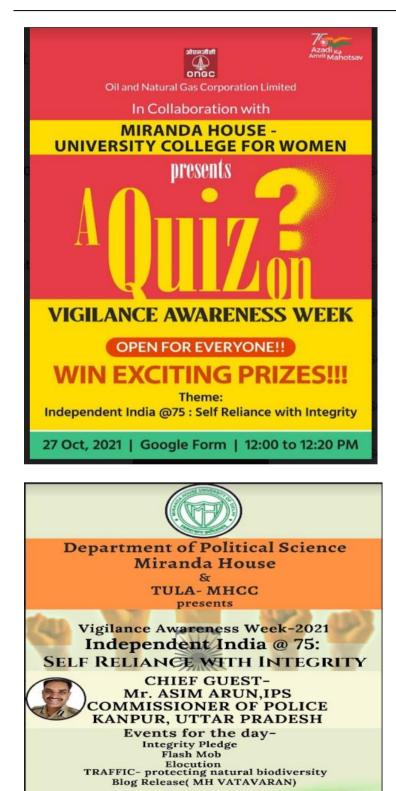

## 5. VIGILANCE AWARENESS WEEK (28 October 2021)

An event was organised on the occasion of Vigilance awareness week as a part of Azadi ka Amrit Mahautsav. The chief Guest for the event was Mr. Asim Arun, IPS (Commissioner of Police, Kanpur, Uttar Pradesh).

The event was opened by the student body President, Department of political science wherein she introduced the theme of the event followed by Dr. Jayashree Pillai, who welcomed the speaker of the day along with sharing her views on the theme.

This was followed by a pledge taking ceremony wherein Dr. Bijayalaxmi Nanda led the integrity pledge in English and Dr. Namrata Singh led the Hindi pledge. Post this a virtual Flash Mob was presented by the students.

The speaker threw light on the practice of corruption in today's society and explained the causes and effects of it. He also explained the various levels of corruption. He enlightened the gathering by elaborating on the various mechanisms to reduce the practice of corruption such as usage of cameras, more transparent system, usage of technology, etc. He gave examples of a few countries which solved the problem of corruption efficiently such as Ghana.

The talk was followed by an Elocution wherein students recited poem on topics such as corruption, vigilance, self – reliant India.

This elocution was followed by a Question – Answer session where students asked questions related to solutions to end corruption in the Police Department, how to take a stance when you see a corrupt practice happening, etc.

MH Vatavaran took forward the programme and threw light on the importance of protecting Natural biodiversity and made the students aware about organisations such as WWF and TRAFFIC. They presented videos on the urgent importance of stopping illegal wildlife trade, steps being taken by India to curb Illegal wildlife trade. They released a blog on *vigilance for a safe environment* written by the students of MH Vatavaran itself.