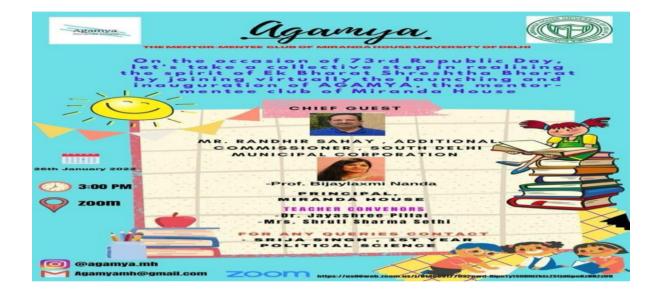

## **Extension Activities organized**

Name of the event: Agamya launch

Date: 26 January 2022

Time: 3 PM - 4 PM

# Guest: Mr. Randhir Sahay, Additional commissioner, South Delhi Municipal corporation

Number of participants: 100

Organised by: Department of Political Science, Miranda House

## SUMMARY OF THE EVENT

Department of Political Science, Miranda House launched it's initiative AGAMYA – the mentor mentee club of Miranda house on the occasion of 73<sup>-d</sup> Republic day.

Agamya, is an endeavour to connect with students studying in Government schools located in remote areas of India. It's aim is to conduct online mentoring sessions by engaging children in