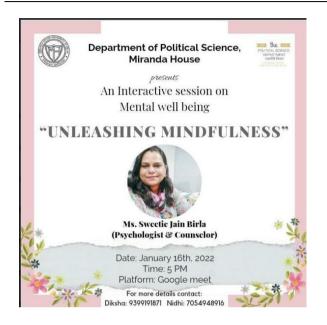

lf.

# <u>QUIZ</u>



A quiz was also organised during this vigilance awareness week on 27 October 2021. The quiz was conducted by Department of Political Science in collaboration with Oil and Natural Gas Corporation Limited. The quiz was very interesting and engaging. **952** students participated in the quiz.

# Part B.1

## Seminars/conferences/workshops conducted by the Department













# Miranda House UNIVERSITY OF DELHI







DATE: 7 August 2021 TIME: 3:00 PM to 4:00 PM PLATFORM: ZOOM MEETINGS

Let us all be a part of a day loaded with laughter, hope and smiles Waiting to see you all there!





















Date- 28 October 2021Time- 4 pm onwardsZoom Meeting ID:- 85903512335Meeting Posswords- Tb6FXnNidhiDr Jayashree PillaiMaria LatifProgram CoordinatorActing Principal





## Part B.2

## **Extension Activities organized**

Name of the event: Agamya launch

Date: 26 January 2022

Time: 3 PM - 4 PM

# Guest: Mr. Randhir Sahay, Additional commissioner, South Delhi Municipal corporation

Number of participants: 100

Organised by: Department of Political Science, Miranda House

## SUMMARY OF THE EVENT

Department of Political Science, Miranda House launched it's initiative AGAMYA – the mentor mentee club of Miranda house on the occasion of 73<sup>-d</sup> Republic day.

Agamya, is an endeavour to connect with students studying in Government schools located in remote areas of India. It's aim is to conduct online mentoring sessions by engaging children in



various activities which will help sharpen their competency and aptitude along with imparting life skills