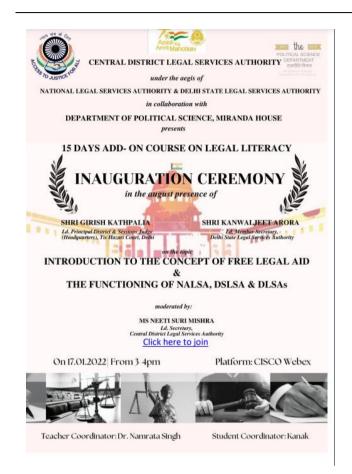

# <u>QUIZ</u>

A quiz was also organised during this vigilance awareness week on 27 October 2021. The quiz was conducted by Department of Political Science in collaboration with Oil and Natural Gas Corporation Limited. The quiz was very interesting and engaging. **952** students participated in the quiz.