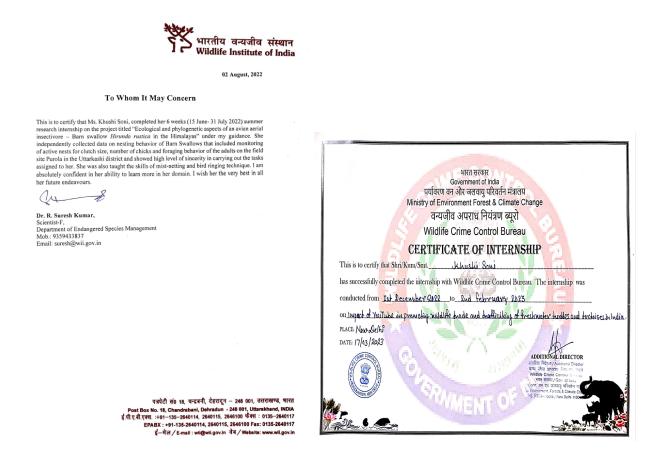

#### Following Students undertaken internship outside Miranda House

1. Khushi Soni B.Sc (H) Zoology Semester 6: Participated in two internships focused on wildlife research.

• Summer research internship in the months of 15th June 2022 and 31 July 2022 under the supervision of Scientist F Dr. R. Suresh Kumar, faculty at the Department of Endangered Species Management,

Wildlife Institute of India, Dehra Dun on a PhD project titled "Ecological and phylogenetic aspects of an avian aerial insectivore - Barn swallow in the Himalayas".

• Winter research internship from 1<sup>st</sup> December 2022 to 2<sup>nd</sup> February 2023, under Dr. A Pragatheesh, Wildlife inspector at the Wildlife Crime Control Bureau in New Delhi, on a project titled ' Surveillance of the Role of YouTube as a Social Media Platform in Promoting Trafficking and Pet Trade in Tortoises and Freshwater Turtles of India'.