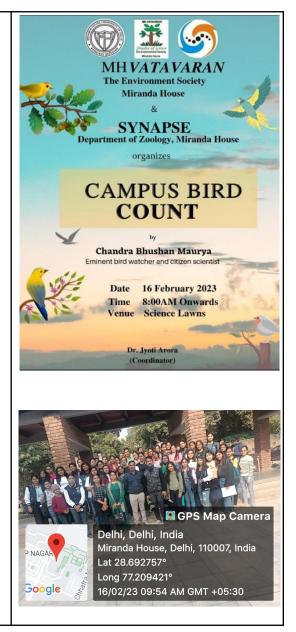

On 16<sup>th</sup> February,2023 from 8:00 am onwards, Synapse in association with MH Vatavaran organized the Annual Campus Bird Count in order to maintain a record of the various species of birds found in and around the College Campus. It was guided by an eminent bird-watcher and citizen scientist, Mr. Chandra Bhushan Maurya.

# Participation Details:

| Students                                                                                              | In-house | Faculty    | Total number of |
|-------------------------------------------------------------------------------------------------------|----------|------------|-----------------|
|                                                                                                       | faculty  | outside MH | participants    |
| B. Sc.<br>Hons.<br>Zoology<br>Semester<br>6 (41<br>students)<br>and<br>Semester<br>4 (65<br>students) | 4        | 0          | 113             |