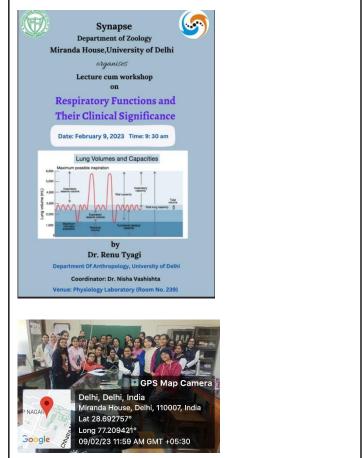

On 9<sup>th</sup> February, 2023 from 9:00 am onwards, a Lecture cum Workshop was conducted by the Union for the 2<sup>nd</sup> Year students on the topic, "Respiratory Functions and Their Clinical Significance". The guest speaker for the session was Dr. Renu Tyagi (Department of Anthropology, University of Delhi).