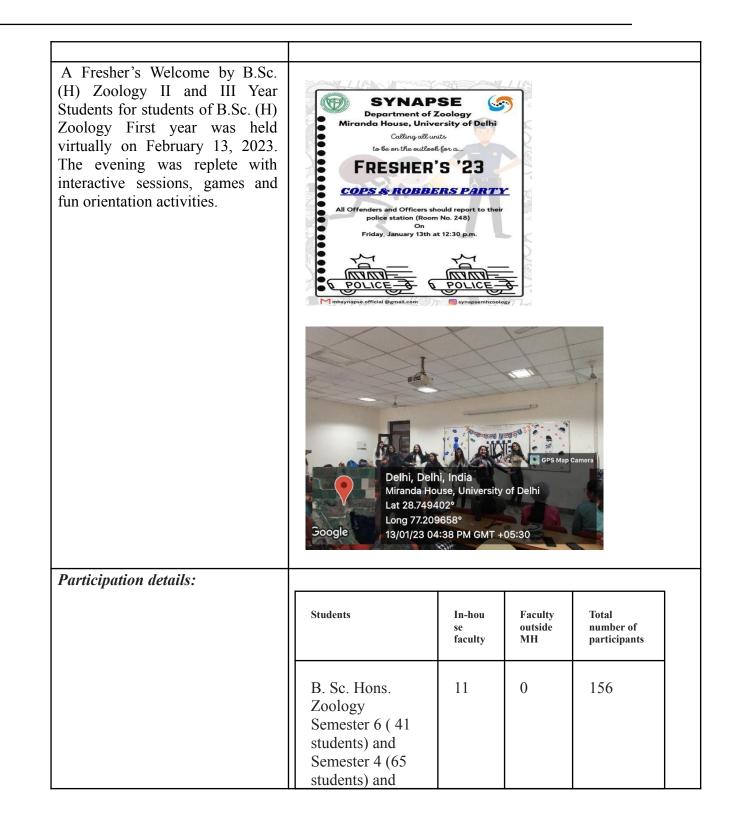

| Students                                                                                                                         | In-hou  | Faculty | Total        |
|----------------------------------------------------------------------------------------------------------------------------------|---------|---------|--------------|
|                                                                                                                                  | se      | outside | number of    |
|                                                                                                                                  | faculty | MH      | participants |
| B. Sc. Hons.<br>Zoology<br>Semester 6 (<br>41 students)<br>and Semester<br>4 (65<br>students) and<br>Semester 1<br>(39 students) | 11      | 0       | 156          |