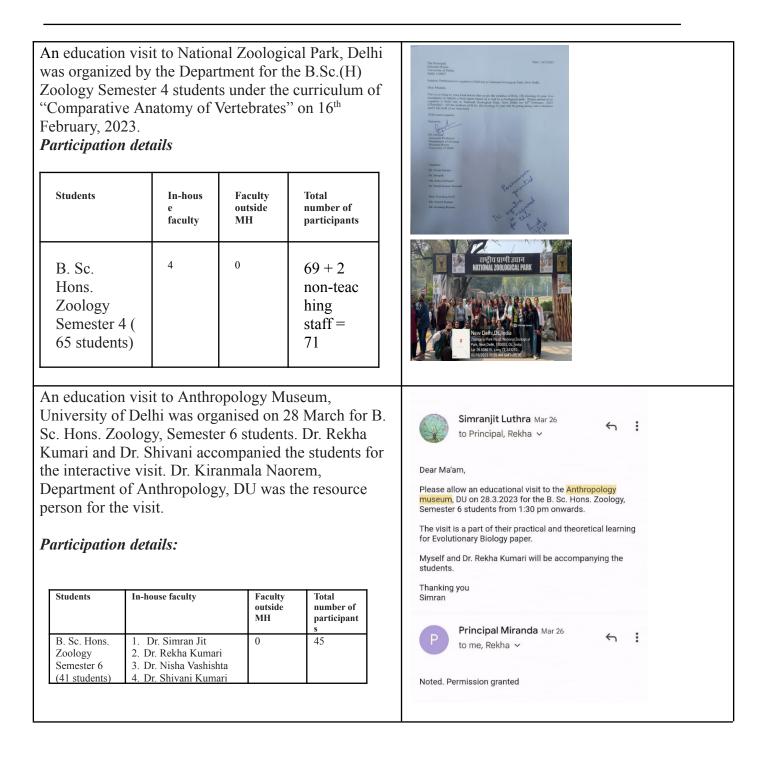

A trip to Jim Corbett National park, Ramnagar, Uttrakhand was organized by the Department for the B.Sc.(H) Zoology Semester 6 students under the curriculum of DSE paper of "Animal Behavior" from 17<sup>th</sup>-19th October, 2022.

**Participation details** 

| Students                                                   | In-hous | Faculty | Total                                      |
|------------------------------------------------------------|---------|---------|--------------------------------------------|
|                                                            | e       | outside | number of                                  |
|                                                            | faculty | MH      | participants                               |
| B. Sc.<br>Hons.<br>Zoology<br>Semester 6 (<br>41 students) | 3       | 0       | 44+ 2<br>non-teac<br>hing<br>staff =<br>46 |