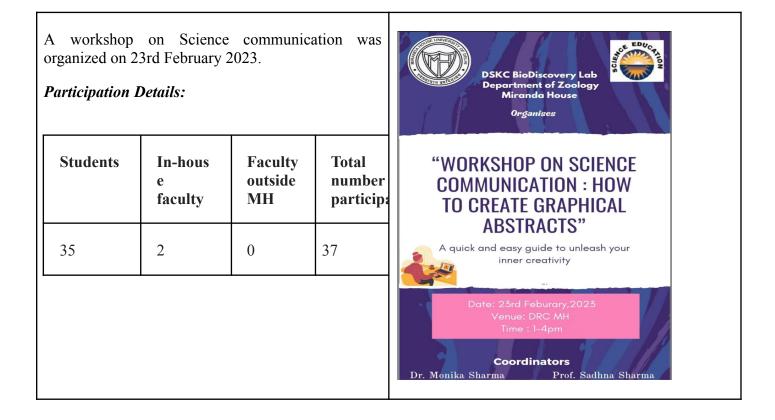

| Students                                                  | In-ho  | Facult | Total      |
|-----------------------------------------------------------|--------|--------|------------|
|                                                           | use    | y      | number of  |
|                                                           | facult | outsid | participan |
|                                                           | y      | e MH   | ts         |
| B. Sc. Hons.<br>Zoology and<br>B.Sc Life<br>Sciences (26) | 4      | 0      | 37         |