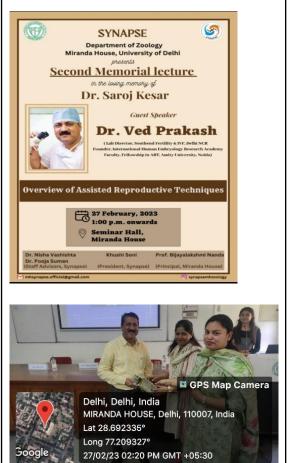

On 27<sup>th</sup> February, 2023, the 2<sup>nd</sup> Memorial Lecture was organized in the loving memory of Dr. Saroj Kesar. The guest speaker for the session Dr. Ved Prakash (Lab Director, Southend Fertility and IVF, Delhi NCR) delivered a lecture on the topic, "Overview of Assisted Reproductive Techniques".