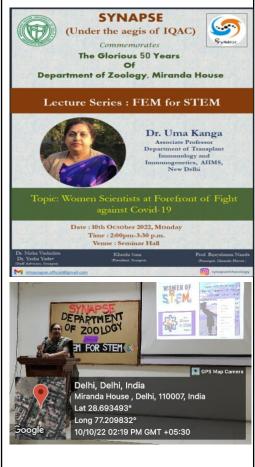

#### **FEM for STEM:**

The series was initiated to inspire young talented minds to take career paths in the field of STEM. Three lectures were organized this session.

To start with the celebration of the 50th year of Department of Zoology on 10th October, 2022 (Seminar Hall, 2:00pm-3:00pm) the guest speaker **Dr. Uma Kanga** (Associate Professor, Department of Transplant Immunology and Immunogenetics, AIIMS, Delhi), delivered lecture on "Women Scientist at Forefront of Fight against Covid-19".