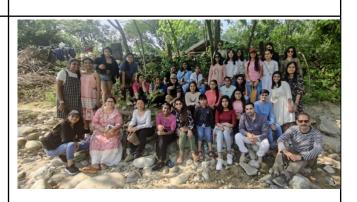

A trip to Jim Corbett National park, Ramnagar, Uttrakhand was organized by the Department for the B.Sc.(H) Zoology Semester 6 students under the curriculum of DSE paper of "Animal Behavior" from 17<sup>th</sup>-19th October, 2022.

**Participation details** 

| Students                                                   | In-hous | Faculty | Total                                      |
|------------------------------------------------------------|---------|---------|--------------------------------------------|
|                                                            | e       | outside | number of                                  |
|                                                            | faculty | MH      | participants                               |
| B. Sc.<br>Hons.<br>Zoology<br>Semester 6 (<br>41 students) | 3       | 0       | 44+ 2<br>non-teac<br>hing<br>staff =<br>46 |