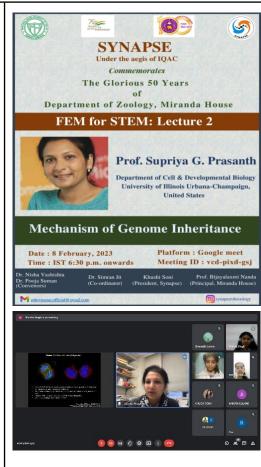

Second Lecture on "Mechanism of Genome Inheritance" by Prof Supriya Prasanth (Department of Cell and developmental Biology, University of Illinois, Urabana-Campaign, United States) was organized online on 8th February, 2023.