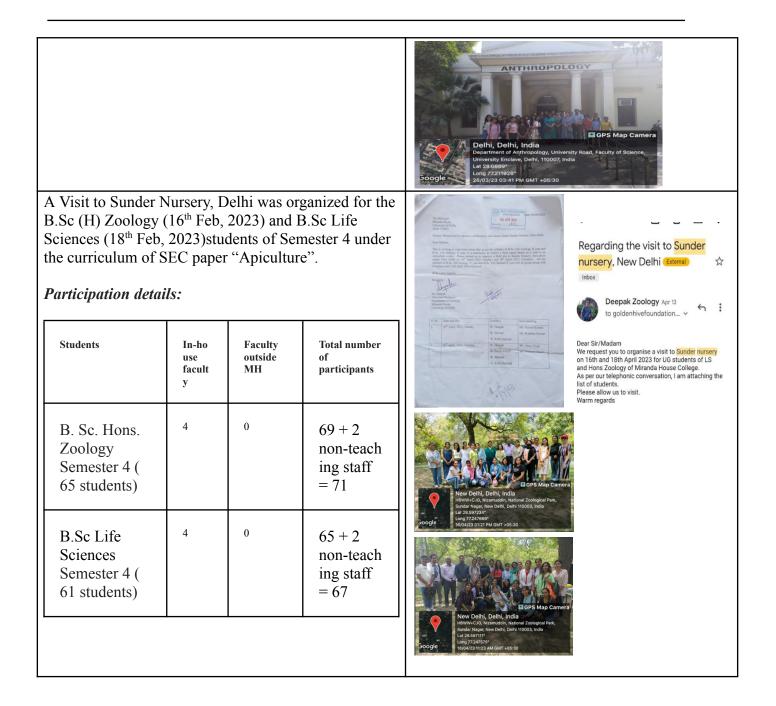

"A walk through Nature" Department has organized Nature Walk for B.Sc (H) Zoology semester-4 students where they studied the diversity of fauna within the campus of Miranda House. The event was done for one month from 12<sup>th</sup> September on every Monday and Wednesday of the week. **Participation Details: Students** In-ho Facu Total lty number use outsi of facult de particip у MH ants B. Sc. 0 69 4 Hons. Zoology Semester 4 (65 students) Delhi, Delhi, India Miranda House, Delhi, 110007, India Lat 28.692757 Long 77.209421° 14/09/22 09:31 AM Google **Under The Aegis Of IQAC** 5 **SYNAPSE** Department of Zoology Miranda House, University of Delhi Presents **A WALK THROUGH NATURE** With Dr. Nisha Vashishta Dr. Yasha Yaday Associate Professor (T.I.C) **Assistant Professor** Department of Zoology Department of Zoology Date : 12th September onwards ( Monday and Wednesday ) Time : 8:15 A.M. Onwards Venue : Miranda House Campu Certificates will be provided on successful completion of sessions **♀♀♀♀♀♀** Dr. Nisha Vashishta Khushi Soni Dr. Bijayalaxmi Nanda (Principal, Miranda House) (President, Synapse) Dr. Yasha Yaday Staff Advisors) © synapsemhzoology M mhsynapse.official@gmail.com