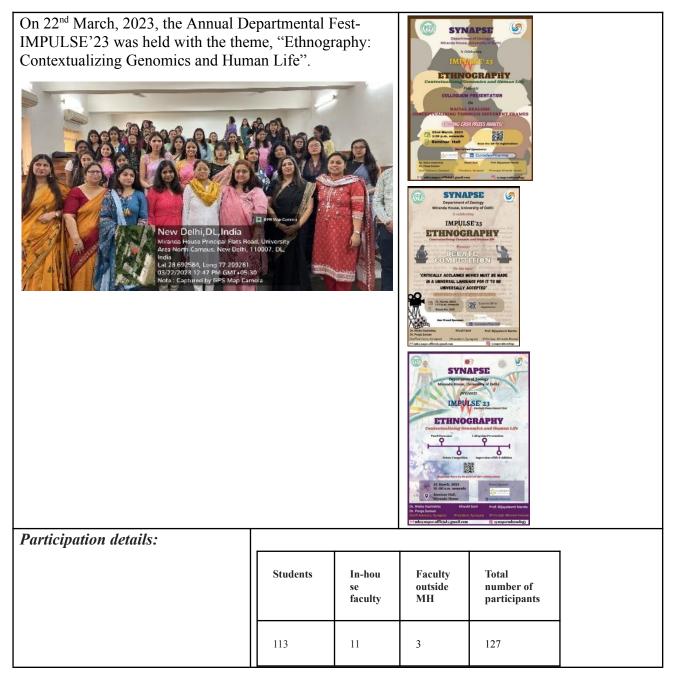

| Students                                                                                  | In-hous<br>e<br>faculty | Faculty<br>outside<br>MH | Total<br>number<br>of<br>participa<br>nts |
|-------------------------------------------------------------------------------------------|-------------------------|--------------------------|-------------------------------------------|
| B. Sc. Hons.<br>Zoology<br>Semester 6 (41<br>students) and<br>Semester 4 (65<br>students) | 11                      | 0                        | 117                                       |