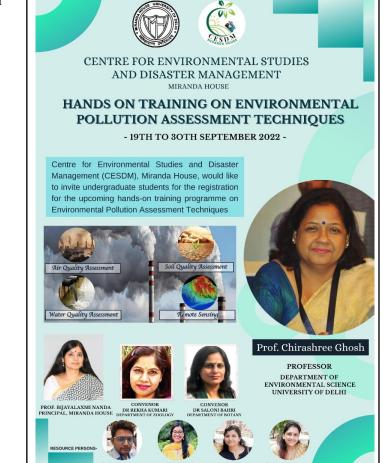

Workshop on Hands on training on environmental pollution assessment techniques organized by Dr. Rekha Kumari convener of MH Vatavaran and CESDM in association with Department of Environmental studies.

Number of Participants-145