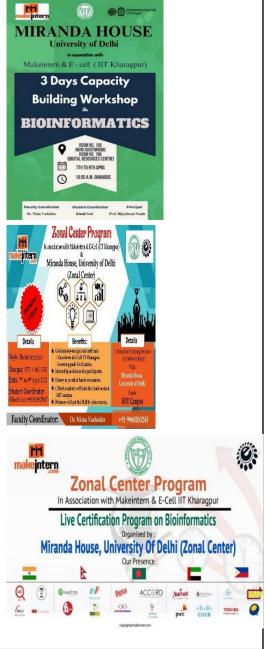

A 3-days Capacity Building Workshop on Bioinformatics was conducted by IIT-Kharagpur in collaboration with Make-Intern and E-Cell (IIT-Kharagpur) in Miranda House from 7<sup>th</sup> April, 2023 to 9<sup>th</sup> April, 2023 with guest speaker Dr. Vipin Sharma.

| Students                                                  | In-ho  | Facult | Total      |
|-----------------------------------------------------------|--------|--------|------------|
|                                                           | use    | y      | number of  |
|                                                           | facult | outsid | participan |
|                                                           | y      | e MH   | ts         |
| B. Sc. Hons.<br>Zoology and<br>B.Sc Life<br>Sciences (26) | 4      | 0      | 37         |