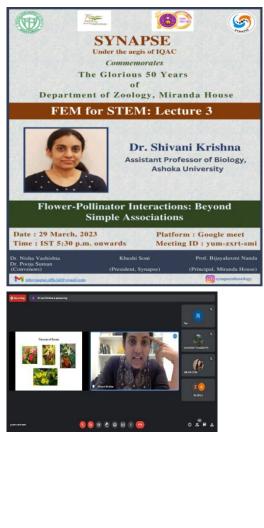

Third Lecture was organized online on "Flower-Pollinator Interactions: Beyond Simple Associations" by Dr. Shivani Krishna (Assistant Professor of Biology, Ashoka University) on 29<sup>th</sup> March, 2023