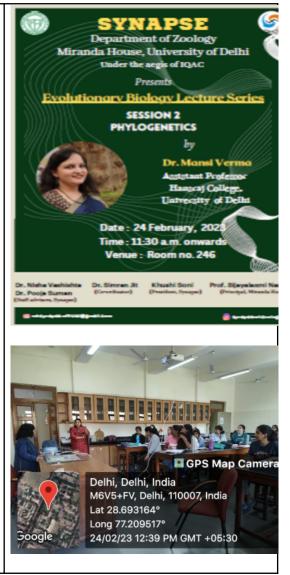

B. Second lecture themed on *Phylogenetics* on 24th February, 2023 was delivered by Dr. Mansi Verma, Hansraj College.

| Students  | In-house<br>faculty | Facul<br>ty<br>outsid<br>e MH | Total<br>number<br>of<br>participa<br>nts |
|-----------|---------------------|-------------------------------|-------------------------------------------|
| B. Sc.    | Dr. Simran          | 0                             | 42                                        |
| Hons.     | Jit                 |                               |                                           |
| Zoology   |                     |                               |                                           |
| Semester  |                     |                               |                                           |
| 6 ( 41    |                     |                               |                                           |
| students) |                     |                               |                                           |