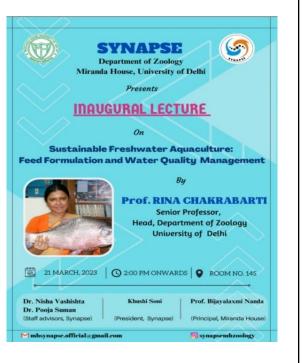

On 21<sup>st</sup> March, 2023, the Inaugural Lecture for the session was organized. The guest speaker, Prof. Rina Chakrabarti (Head, Department of Zoology) delivered an insightful session on the topic, "Sustainable Freshwater Aquaculture: Feed Formula and Water Quality Assessment".