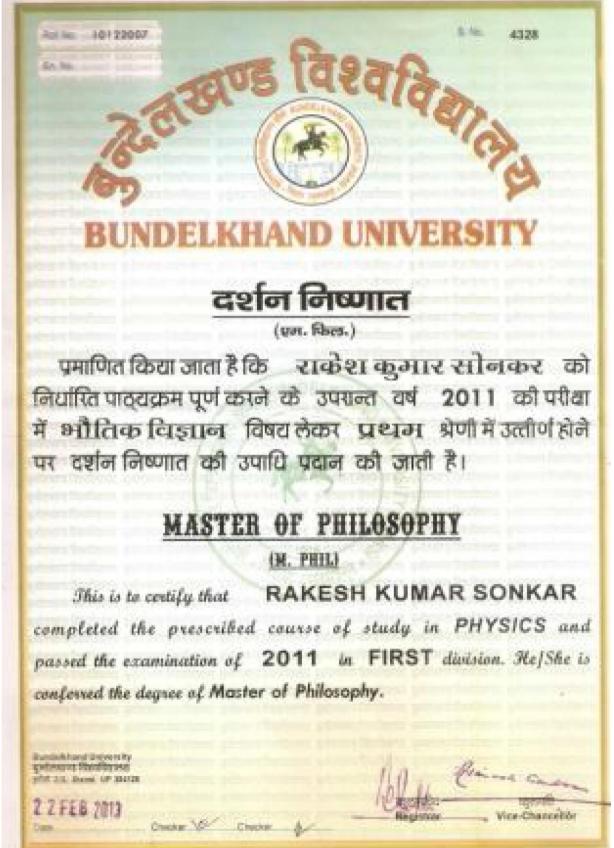

------------------------------------------------------------|
| Year of registration:                                   | 09-01-2011                                                                           |
| Supervisor:                                             | Prof. Monika Tomar                                                                   |
| Co-supervisor, if any:                                  | -                                                                                    |
| Title of the thesis:                                    | Growth and Characterization of nanostrucutured thin film for gas sensor applications |
| Whether receiving scholarship, Name of the scholarship: | -                                                                                    |







# BUNDELKHAND UNIVERSITY, JHANSI

## DEPARTMENT OF PHYSICS

M. Phil. (Physics) 2010-11

| W. Fill. (Flysics) 2010-11                                                                                                                                                                                |
|-----------------------------------------------------------------------------------------------------------------------------------------------------------------------------------------------------------|
| TOPIC APPROVAL OF DISSERTATION/THESIS                                                                                                                                                                     |
| I. The Scholar  1. Name Rakesh Kymar Sonker  2. Address Mo-Sukkhipur, Post-Sadar, Distt-