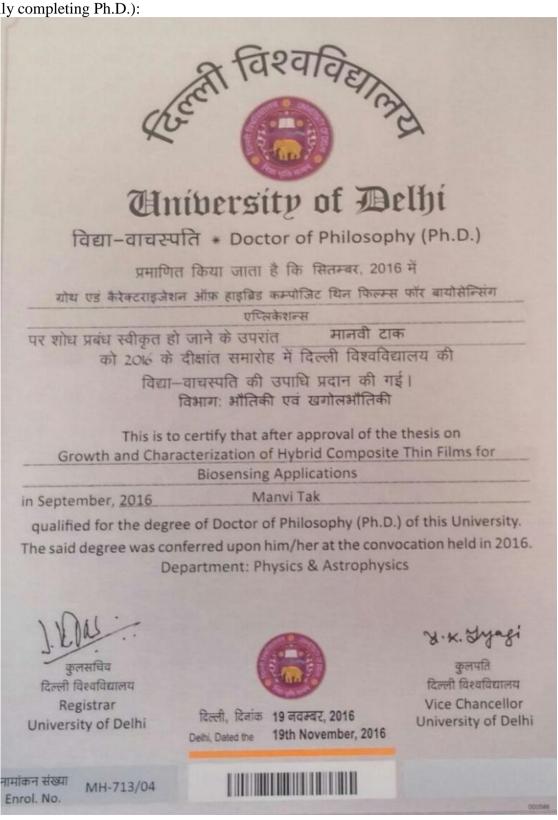

Relevant supporting document for award of Ph.D. (Certificate/Degree/Result issued to student on successfully completing Ph.D.):

| Name of the student:     | Manvi Tak                                                                  |
|--------------------------|----------------------------------------------------------------------------|
| Year of registration:    | 01-03-2011                                                                 |
| Year of obtaining Ph.D.: |                                                                            |
| Supervisor:              | Prof. Monika Tomar                                                         |
| Co-supervisor, if any:   |                                                                            |
| Title of the thesis:     | Growth of metal oxide nanostructures for detection of Urea and Manengities |