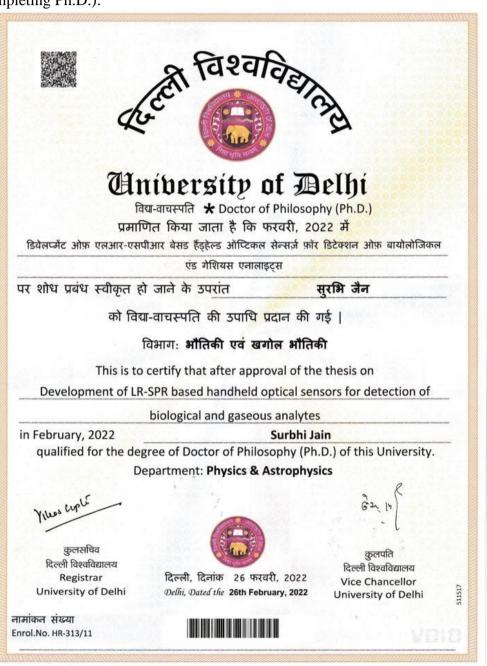

|                       |                           |                    |                                |



Relevant supporting document for award of Ph.D. (Certificate/Degree/Result issued to student on successfully completing Ph.D.):





| Name of the student:     | Shweta Sharma                                                   |
|--------------------------|-----------------------------------------------------------------|
| Year of registration:    | 20-12-2016                                                      |
| Year of obtaining Ph.D.: | 2022                                                            |
| Supervisor:              | Prof. Monika Tomar                                              |
| Co-supervisor, if any:   |                                                                 |
| Title of the thesis:     | Development of Lead Free Ferroelectrics based energy harvesters |



| BOARD OF RESEARCH STUDIES (SCIENCE) FACULTY OF SCIENCE UNIVERSITY OF DELHI  With reference to his/hi application for admission