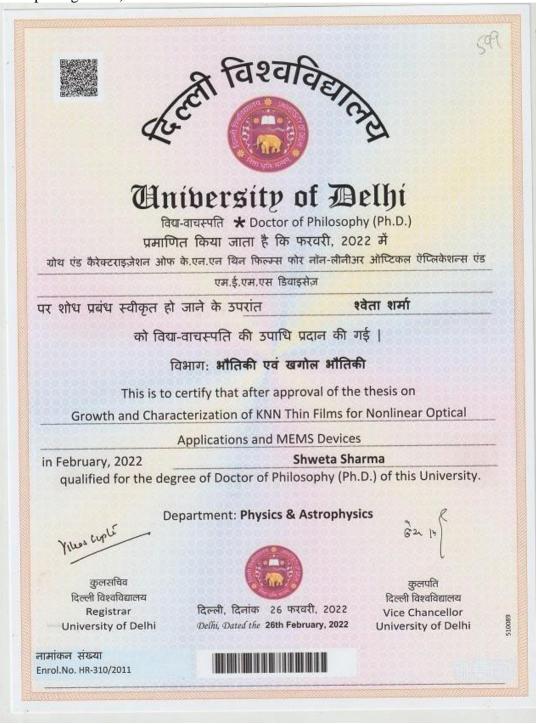

|



Relevant supporting document for award of Ph.D. (Certificate/Degree/Result issued to student on successfully completing Ph.D.):





| Name of the student:                                    | Rakesh Sonkar ( M.Phil)                                                              |
|---------------------------------------------------------|--------------------------------------------------------------------------------------|
| Year of registration:                                   | 09-01-2011                                                                           |
| Supervisor:                                             | Prof. Monika Tomar                                                                   |
| Co-supervisor, if any:                                  | -                                                                                    |
| Title of the thesis:                                    | G