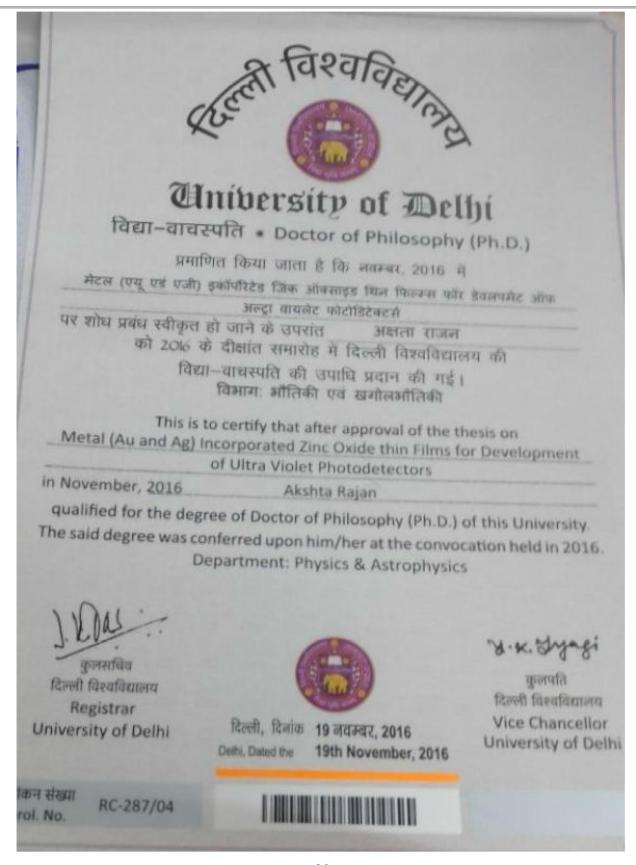

## Research Scholars who have completed Ph.D.

| Name of the student:     | Akshta Rajan                                         |
|--------------------------|------------------------------------------------------|
| Year of registration:    | 15-10-2010                                           |
| Year of obtaining Ph.D.: |                                                      |
| Supervisor:              | Prof. Monika Tomar                                   |
| Co-supervisor, if any:   |                                                      |
| Title of the thesis:     | Development of ZnO thin films for UV photo detectors |