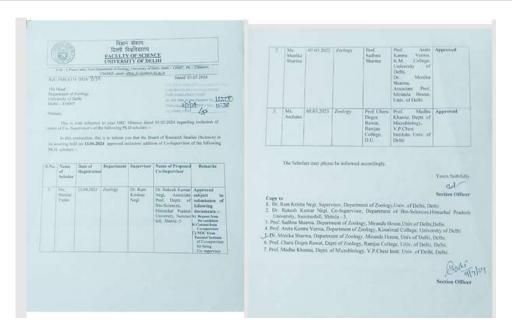

### **Currently Enrolled Research Scholars**

| Name of the student:                                    | Priyanka                                                                                                                         |
|---------------------------------------------------------|----------------------------------------------------------------------------------------------------------------------------------|
| Year of registration:                                   | 2019                                                                                                                             |
| Supervisor:                                             | Dr. Monika Sharma                                                                                                                |
| Co-supervisor, if any:                                  | Prof. Sadhna Sharma                                                                                                              |
| Title of the thesis:                                    | Study the role of PPE and PE_PGRS proteins of <i>Mycobacterium tuberculosis</i> in host cell survival by targeting mitochondria. |
| Whether receiving scholarship, Name of the scholarship: | CSIR- SRF                                                                                                                        |

Relevant supporting document (issued by the BRS):

| Name of the student:                                    | Manika Sharma       |
|---------------------------------------------------------|---------------------|
| Year of registration:                                   | 2022                |
| Supervisor:                                             | Prof. Sadhna Sharma |
| Co-supervisor, if any:                                  | Dr. Monika Sharma   |
| Title of the thesis:                                    |                     |
| Whether receiving scholarship, Name of the scholarship: | CSIR- JRF           |

# Part B Research Scholars who have completed Ph.D.

| Name of the student:  | Medha                                                                                                                                          |
|-----------------------|------------------------------------------------------------------------------------------------------------------------------------------------|
| Year of registration: | 2017                                                                                                                                           |
| Co-supervisor         | Dr. Monika Sharma                                                                                                                              |
| Supervisor:           | Prof. Sadhna Sharma                                                                                                                            |
| Title of the thesis:  | Understanding the role of mitochondria in inducing macrophage apoptosis in response to antigenic proteins of <i>Mycobacterium tuberculosis</i> |

MEDHA

DSKC Bio Discovery Laboratory
Miranda Home
University
India
University
India
July 2022

| Name of the student:   | Parul                                                                                                                                                             |
|------------------------|-------------------------------------------------------------------------------------------------------------------------------------------------------------------|
| Year of registration:  | 2017                                                                                                                                                              |
| Supervisor:            | Prof. Sadhna Sharma                                                                                                                                               |
| Co-supervisor, if any: | Dr. Monika Sharma                                                                                                                                                 |
| Title of the thesis:   | To understand the role of TLR in <i>Mycobacterium</i> tuberculosis DOSR regulon protein mediated macrophage activation and secretion of proinflammatory cytokines |