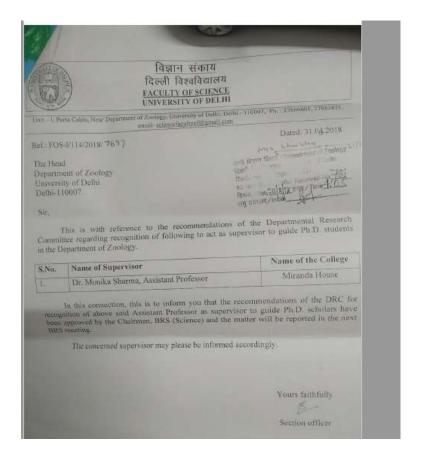

# Ph.D. Supervision

(To be maintained by those guiding Ph.D.)

**Department: Zoology** 

Academic Year: 2023-2024

Name of the Teacher: Dr. Monika Sharma

Designation: Associate Professor

Qualifications (Ph.D./D.Sc./D.Litt.): Ph.D Year of obtaining the above qualification: 2010 Year of recognition as research guide: 2018

Relevant page of the Recognition Letter as supporting document (if any):