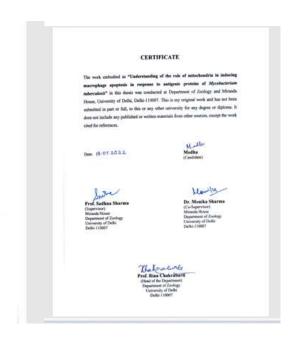

# Part B Research Scholars who have completed Ph.D.

| Name of the student:  | Medha                                                                                                                                          |
|-----------------------|------------------------------------------------------------------------------------------------------------------------------------------------|
| Year of registration: | 2017                                                                                                                                           |
| Co-supervisor         | Dr. Monika Sharma                                                                                                                              |
| Supervisor:           | Prof. Sadhna Sharma                                                                                                                            |
| Title of the thesis:  | Understanding the role of mitochondria in inducing macrophage apoptosis in response to antigenic proteins of <i>Mycobacterium tuberculosis</i> |

Inderstanding of the role of mitochondria in inducing macrophage apoptosis in response to antigenic proteins of Mycobacterium tuberculosis

These nubmitted to the
UNIVERSITY OF DELHI
For the Award of the Degree of
DOCTOR OF PHILOSOPHY

MEDHA

DSKC Bio Discovery Laboratory
Miranda Home
University
India
University
India
July 2022

| Name of the student:   | Parul                                                                                                                                                             |
|------------------------|-------------------------------------------------------------------------------------------------------------------------------------------------------------------|
| Year of registration:  | 2017                                                                                                                                                              |
| Supervisor:            | Prof. Sadhna Sharma                                                                                                                                               |
| Co-supervisor, if any: | Dr. Monika Sharma                                                                                                                                                 |
| Title of the thesis:   | To understand the role of TLR in <i>Mycobacterium</i> tuberculosis DOSR regulon protein mediated macrophage activation and secretion of proinflammatory cytokines |