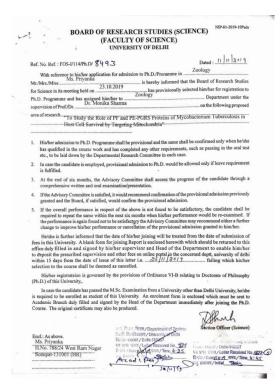

### **Currently Enrolled Research Scholars**

| Name of the student:                                    | Priyanka                                                                                                                         |
|---------------------------------------------------------|----------------------------------------------------------------------------------------------------------------------------------|
| Year of registration:                                   | 2019                                                                                                                             |
| Supervisor:                                             | Dr. Monika Sharma                                                                                                                |
| Co-supervisor, if any:                                  | Prof. Sadhna Sharma                                                                                                              |
| Title of the thesis:                                    | Study the role of PPE and PE_PGRS proteins of <i>Mycobacterium tuberculosis</i> in host cell survival by targeting mitochondria. |
| Whether receiving scholarship, Name of the scholarship: | CSIR- SRF                                                                                                                        |

Relevant supporting document (issued by the BRS):

| Name of the student:                                    | Manika Sharma       |
|---------------------------------------------------------|---------------------|
| Year of registration:                                   | 2022                |
| Supervisor:                                             | Prof. Sadhna Sharma |
| Co-supervisor, if any:                                  | Dr. Monika Sharma   |
| Title of the thesis:                                    |                     |
| Whether receiving scholarship, Name of the scholarship: | CSIR- JRF           |