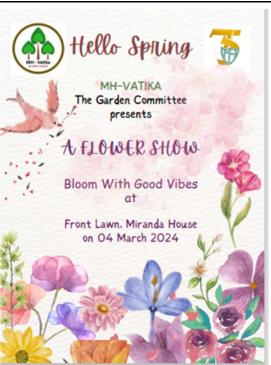

Show, University of Delhi. We have organized the college flower show (HELLO Spring'24) on 4th March 2024 for the Miranda House family to showcase diversity in floral plants. The MH-Vatika will be organizing a Skill Development Programme from the 18th to the 20th of April 2024 for students, gardeners and faculty members.

## climbers

- 3rd prize in College lawn
- HC in herbal garden 3rd in best green practices

Hello Spring: A showcase of flowering plant diversity at Miranda House on 04 March 2024