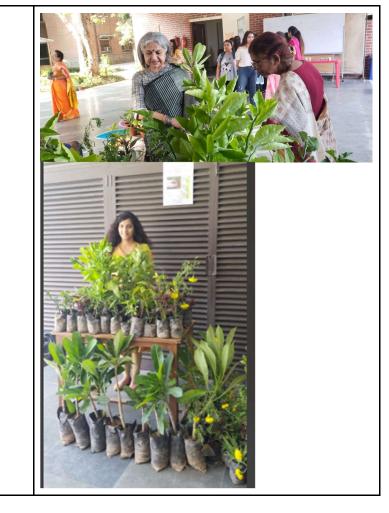

Khajoor palm-2

3. 101 plant saplings were distributed on the occasion of the Golden Jubilee celebration of the Botany Department.

Date: 7 /10/2023

Team Miranda House received many cups in the 66th Annual Flower Show.....