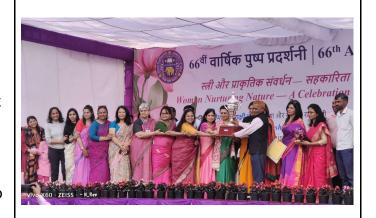

Ms. Priti Rai Jain (Computer Science)

Dr Shweta Gandhi (Mathematics)

Dr Shivani (Chemistry)

During this academic year, we were engrossed most of the time in maintenance and taking care of our garden spaces, lawns and greeneries of the MH-Campus. Such green and colorful plants around the academic surroundings have always been inspired by the faculties, students and each member of Miranda House. This year we focused on planting more colorful annual plants. The garden distributed 101 plant saplings during the Golden Jubilee Celebration of the Botany. The garden increased no. of beds and species (70) in the herbal garden. We also developed a new rockery near the old one and added new species to it. Now this time the no. of species reached 49 for both succulents and cactus. and the rock garden. The garden has developed one new rose bed near the hostel gate and developing a new one on the hostel lawn. In this academic year, the garden committee did some plantation during the Hon'ble Vice President's visit (11 November 2023), and participated under the aegis of Mission LIFE (Life for Environment) on 28 August 2023. Our focus was to enhance campus biodiversity and plant more trees, shrubs and annual herbs. We also won the VC cup and many prizes in the 66th Annual Flower

Khajoor palm-2

3. 101 plant saplings were distributed on the occasion of the Golden Jubilee celebration of the Botany Department.

Date: 7 /10/2023

Team Miranda House received many cups in the 66th Annual Flower Show.....

- VC Cup
- The Department of Sanskrit Cup
- The Hans Raj Cup
- The Flower show Committee Cup
- The Lady Irwin College Cup
- The Devi Prasad Sarin Cup
- The Department of of Business Management Cup
- The Kirorimal Cup
- The University Office Cup
- 2nd prize in tree shrubs and