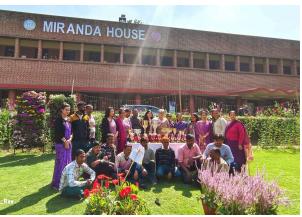

Show, University of Delhi. We have organized the college flower show (HELLO Spring'24) on 4th March 2024 for the Miranda House family to showcase diversity in floral plants. The MH-Vatika will be organizing a Skill Development Programme from the 18th to the 20th of April 2024 for students, gardeners and faculty members.

## climbers

- 3rd prize in College lawn
- HC in herbal garden 3rd in best green practices

Hello Spring: A showcase of flowering plant diversity at Miranda House on 04 March 2024