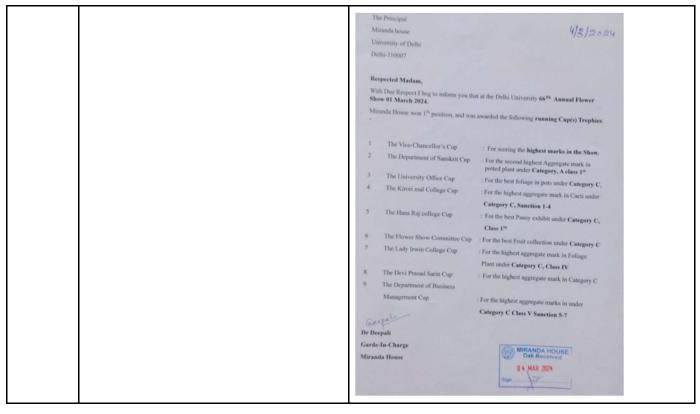

Khajoor palm-2

3. 101 plant saplings were distributed on the occasion of the Golden Jubilee celebration of the Botany Department.

Date: 7 /10/2023

Team Miranda House received many cups in the 66th Annual Flower Show.....

- VC Cup
- The Department of Sanskrit Cup
- The Hans Raj Cup
- The Flower show Committee Cup
- The Lady Irwin College Cup
- The Devi Prasad Sarin Cup
- The Department of of Business Management Cup
- The Kirorimal Cup
- The University Office Cup
- 2nd prize in tree shrubs and

## climbers

- 3rd prize in College lawn
- HC in herbal garden 3rd in best green practices

Hello Spring: A showcase of flowering plant diversity at Miranda House on 04 March 2024