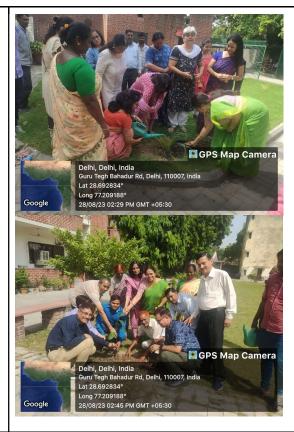

Ms. Priti Rai Jain (Computer Science)

Dr Shweta Gandhi (Mathematics)

Dr Shivani (Chemistry)

During this academic year, we were engrossed most of the time in maintenance and taking care of our garden spaces, lawns and greeneries of the MH-Campus. Such green and colorful plants around the academic surroundings have always been inspired by the faculties, students and each member of Miranda House. This year we focused on planting more colorful annual plants. The garden distributed 101 plant saplings during the Golden Jubilee Celebration of the Botany. The garden increased no. of beds and species (70) in the herbal garden. We also developed a new rockery near the old one and added new species to it. Now this time the no. of species reached 49 for both succulents and cactus. and the rock garden. The garden has developed one new rose bed near the hostel gate and developing a new one on the hostel lawn. In this academic year, the garden committee did some plantation during the Hon'ble Vice President's visit (11 November 2023), and participated under the aegis of Mission LIFE (Life for Environment) on 28 August 2023. Our focus was to enhance campus biodiversity and plant more trees, shrubs and annual herbs. We also won the VC cup and many prizes in the 66th Annual Flower

| So. No. | Events                                                                                                                                           | Pictures                                                                                                                                                                                                                                                                                                                                                                                                                                                                                                                                                                                                                                                                                                                                                                                                                                                                                                                                                                                                                                                                                                                                                                                                                                                                                                                                                                                                                                                                                                                                                                                                                                                                                                                                                                                                                                                                                                                                                                                                                                                                                                                       |
|---------|--------------------------------------------------------------------------------------------------------------------------------------------------|--------------------------------------------------------------------------------------------------------------------------------------------------------------------------------------------------------------------------------------------------------------------------------------------------------------------------------------------------------------------------------------------------------------------------------------------------------------------------------------------------------------------------------------------------------------------------------------------------------------------------------------------------------------------------------------------------------------------------------------------------------------------------------------------------------------------------------------------------------------------------------------------------------------------------------------------------------------------------------------------------------------------------------------------------------------------------------------------------------------------------------------------------------------------------------------------------------------------------------------------------------------------------------------------------------------------------------------------------------------------------------------------------------------------------------------------------------------------------------------------------------------------------------------------------------------------------------------------------------------------------------------------------------------------------------------------------------------------------------------------------------------------------------------------------------------------------------------------------------------------------------------------------------------------------------------------------------------------------------------------------------------------------------------------------------------------------------------------------------------------------------|
| 1       | Plantation by the Hon'ble Vice President  Date: 11/11/2023  Plants: Gymnosperms                                                                  |                                                                                                                                                                                                                                                                                                                                                                                                                                                                                                                                                                                                                                                                                                                                                                                                                                                                                                                                                                                                                                                                                                                                                                                                                                                                                                                                                                                                                                                                                                                                                                                                                                                                                                                                                                                                                                                                                                                                                                                                                                                                                                                                |
| 2       | Plantation: Mission LIFE (Life for the environment) on 28 August 2023  Plants: 12  Mango-1  Bael-12  Amla-1  Lasoda-1  Amaltas-2  Hard-1  Palm-2 | MH-VATIKA THE GARDEN COMMITTEE and DEPARTMENT OF BOTANY Miranda House in collaboration with Garden Committee, University of Delhi are Organizing A PLANTATION DRIVE Under the aegis of Mission LiFE (Lifestyle for Environment)  Date: 28 August, 2023 Time: 2:00 p.m. to 3:00 p.m. Venue: Tech Park and Rock Garden  Prof. Bijayalaxmi Nanda Principal Miranda House Dr. Deepali Teacher in Charge, Department of Botany and Convenor, MH-Vatika  Life G2  Lifestyle for Liversity of Delhi Members, MH-Vatika Miranda House Event Organizers Life G2  Lifestyle for Lifestyle for Liversity of Delhi Members, MH-Vatika Miranda House Event Organizers Lifestyle for |