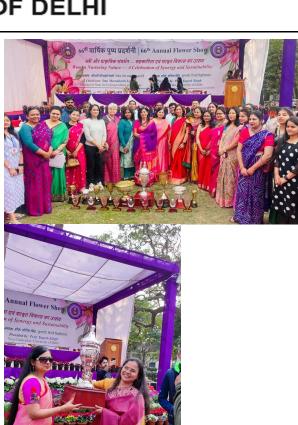

Ms. Priti Rai Jain (Computer Science)

Dr Shweta Gandhi (Mathematics)

Dr Shivani (Chemistry)

During this academic year, we were engrossed most of the time in maintenance and taking care of our garden spaces, lawns and greeneries of the MH-Campus. Such green and colorful plants around the academic surroundings have always been inspired by the faculties, students and each member of Miranda House. This year we focused on planting more colorful annual plants. The garden distributed 101 plant saplings during the Golden Jubilee Celebration of the Botany. The garden increased no. of beds and species (70) in the herbal garden. We also developed a new rockery near the old one and added new species to it. Now this time the no. of species reached 49 for both succulents and cactus. and the rock garden. The garden has developed one new rose bed near the hostel gate and developing a new one on the hostel lawn. In this academic year, the garden committee did some plantation during the Hon'ble Vice President's visit (11 November 2023), and participated under the aegis of Mission LIFE (Life for Environment) on 28 August 2023. Our focus was to enhance campus biodiversity and plant more trees, shrubs and annual herbs. We also won the VC cup and many prizes in the 66th Annual Flower

Khajoor palm-2

3. 101 plant saplings were distributed on the occasion of the Golden Jubilee celebration of the Botany Department.

Date: 7 /10/2023

Team Miranda House received many cups in the 66th Annual Flower Show.....

- VC Cup
- The Department of Sanskrit Cup
- The Hans Raj Cup
- The Flower show Committee Cup
- The Lady Irwin College Cup
- The Devi Prasad Sarin Cup
- The Department of of Business Management Cup
- The Kirorimal Cup
- The University Office Cup
- 2nd prize in tree shrubs and