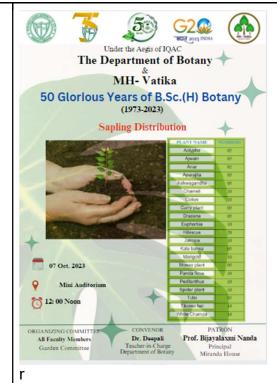

Khajoor palm-2

3. 101 plant saplings were distributed on the occasion of the Golden Jubilee celebration of the Botany Department.

Date: 7 /10/2023

Team Miranda House received many cups in the 66th Annual Flower Show.....