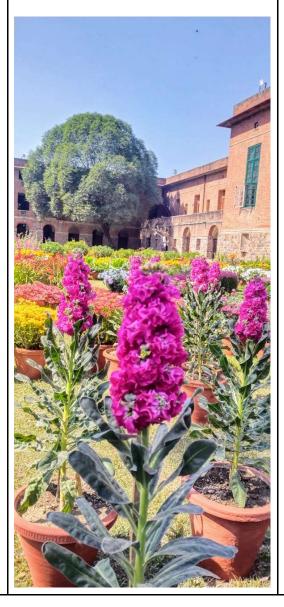

## climbers

- 3rd prize in College lawn
- HC in herbal garden 3rd in best green practices

Hello Spring: A showcase of flowering plant diversity at Miranda House on 04 March 2024