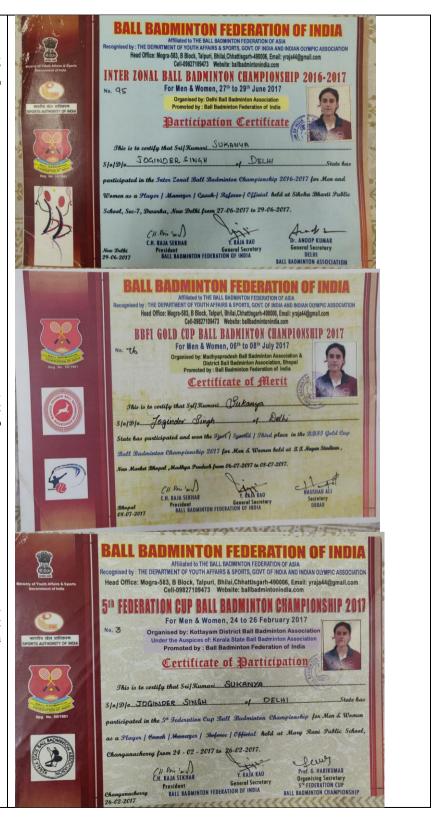

|
| Time: Distance   Sieght   Weight Category   State   St |



Jaya Bhandari, B. A. Prog. II

Sukanya, B. A. (H) History I

Participated in in the 62<sup>nd</sup> National Junior Ball Badminton Championship held at Bellampalli, Telangana, 8<sup>th</sup> to 12<sup>th</sup> February 2017







Sukanya, B. A. (H) History I

Participated in Inter Zonal Ball Badminton Championship 2016-17 held at Dwarka, Delhi from 27<sup>th</sup> to 29<sup>th</sup> June 2017

Participated in BBFI Gold Cup Ball Badminton Championship 2017 held at Bhopal, Madhya Pradesh from 6<sup>th</sup> to 8<sup>th</sup> July 2017

Participated in 5th Federation Cup Ball Badminton Championship 2017 held at Changanacherry from 24th to 26th February 2017





Meena, B.Sc. (H) Chemistry II

Participated in the 67<sup>th</sup> Senior National Basketball Championship, Puducherry from 7<sup>th</sup> to 14<sup>th</sup> January 2017



Participated in the 68<sup>th</sup> Junior National Basketball Championship, held at Noida Uttar Pradesh from 4<sup>th</sup> to 11<sup>th</sup> June 2017





Ayushi Bolia, B. Sc. (H) Botany III 34th Senior National Net Ball Championship (Men & Women -Silver Medal in 34th Senior National Session 2016-17 Netball Championship held at Delhi Organized by:- Netball Federation of INDIA (Regd.) Affiliated to : Indian Olympic Association from. International Netball Federation Asian Netball Federation CERTIFICATE Awarded to AYUSHI BOLIA son/daughter of the CHANDRASHEKHAR BOHA/h Date of Birth is 23:03:1996 of DELHI State par