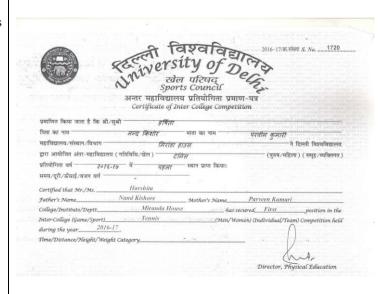

ld at and secured position and participated in                                                         |                                                                                              | Mother's Name  College/Institute/Deptt. Miranda House represented University of Delhi in the Game/Sport Bull Badminton (Men/Women) Team in the Inter-University Competition at  Zonal level field at an and secured position and participated in  All India level, field at SRM University, Chennal during the year 2016-17 |



-Runner up in AITA-1 Lac Tournament, Delhi (August 2016)



Harshita Chugh, B.Sc. H) Mathematics III

Himani Mor, B. A. Prog. II

Jaya Bhandari, B. A. Prog. II

Manu Sharma, B. A. Prog. II

Jagriti Choudhary, B. A. (H) English I

Gold Medal in Inter College Tennis Championship





| विश्वविद्या २०१६-१७/क.संख्या S. No                                                                                                                                                                                                                                                                                                                                                                                                                                                                                                                                                                          |
|-----------------------------------------------------------------------------------------------------------------------------------------------------------------------------------------------------------