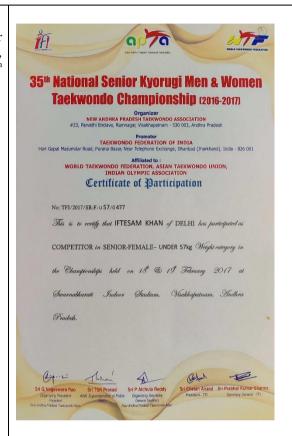

|
|                                                                                     |                                                                                                                                                                                                                                                                                                                                                                                                                                                                            |



Participated in the 35<sup>th</sup> National Senior Taekwondo Championship, Vishakhapatnam, from 18<sup>th</sup> to 19<sup>th</sup> February 2017



Gold Medal in Inter College Taekwondo Championship





Arshdeep Kaur, B.A. (H) Geography III

Participated in the All India Inter University Taekwondo Championship, MDU, Rohtak.



Gold Medal in Inter College Taekwondo Championship





| Saumya, B. A. Prog. II                                                              |