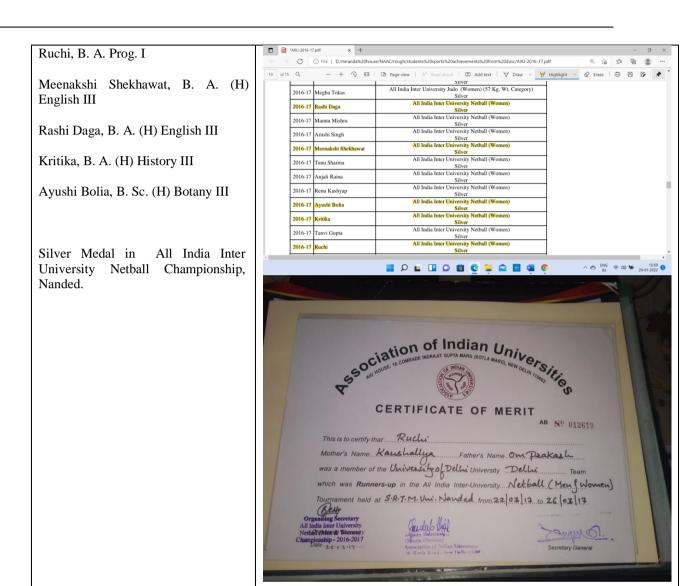

Priyadarshini, B.A. (H.) .ScI .rticipated in 15 <sup>th</sup> Parsvanath Delhi | 15th Parsynath Delhi International                                                                                                                                                                                                                                                                                                                                                                                                                                                                           |

Sl Po

-P 2017 held at Delhi from 9th to 12<sup>th</sup>January 2017





Meena, B.Sc. (H) Chemistry II



Aashna Rojh, B. A. Prog. II III Position in the All India Inter University Korfball Championship, Tamil Nadu.











| The second second second second second second second second second second second second second second second second second second second second second second second second second second second second second second second second second second second second second second second second second second second second second second second second second second second second second second second second second second second second second second second second second second second second second second second second second second second second second second second second second second second second second second second second second second second second second second second second second second second second second second second second second second second second second second second second seco