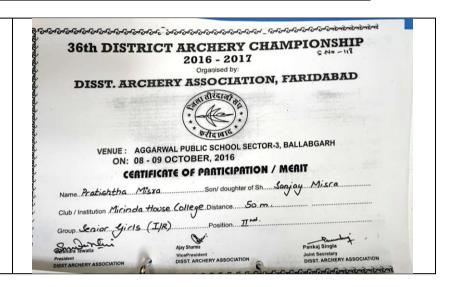

iti Choudhary, B. A. (H) English I I position in tennis Arundhati Sharma, B.A. (H.)-Pol.Sc.I III position in tennis Rishu, B. A. (H) Economics III I Position in Rhythmic Yoga Ruchi, B. A. Prog. I Aayushi Bolia, B. Sc. (H) Botany III Bindu, B. Sc. (H) Zoology II Khushboo Gupta, B. Sc. (H) Physics I Meenakshi Shekhawat, B. A. (H) English III Akanksha Kapur, B. Tech. (CS) IV Kritika, B. A. (H) History III Sonali Sharma, B. A. (H) Pol. Sc. II Pragya Tomar, B. A. Prog. III

Kajal Tyagi, B. A. Prog. I

I Position in Netball

Privadarshini Shekhawat, B. A. Prog.

Joshika Taneja, B.A.(H.)- Sociology I





## Pratishtha, B. A. Prog. II

II Position in 36<sup>th</sup> District Archery Championship organised by Dist.. Archery Association, Faridabad on 8<sup>th</sup> and 9<sup>th</sup> October 2016





## A.4 Scholarships Received by the Students

| Ms. Khushboo Gupta (Netball) received cash incentive of Rs. 10,000 from Directorate of Education Sports branch, GNCT for winning 3rd position in 29th junior national netball championship.    | MIRANDA HOUSE University of Delhi  DEPARTMENT OF PHYSICAL EDUCATION AND SPORTS SCIENCES  Month & Year : 2016-17-  Name of the Student : KHUSHBOO GUPTA  Course and Semester : B.SC(H)PHYSICS - IYEAR  Game/Sport : NETBALL  Performance : 3:240 POSITION IN 29th JUNIOR NATIONAL NETBALL CHAMPIONSHIP  Amount of Scholarship received: R&.10000  Sponsored agency : CASH INCENTIVES FROM DIRECTORATE OF EDUCATION, SPORTS BRANCH  (Signature)            |
|---------------------------------------------------------------------------------------------------------------