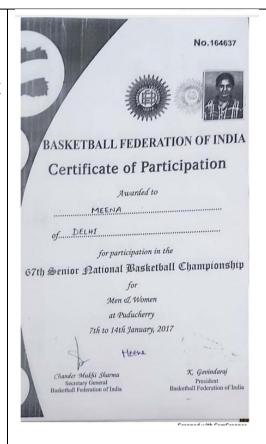

. A. (H) History I

Participated in in the 62<sup>nd</sup> National Junior Ball Badminton Championship held at Bellampalli, Telangana, 8<sup>th</sup> to 12<sup>th</sup> February 2017







Sukanya, B. A. (H) History I

Participated in Inter Zonal Ball Badminton Championship 2016-17 held at Dwarka, Delhi from 27<sup>th</sup> to 29<sup>th</sup> June 2017

Participated in BBFI Gold Cup Ball Badminton Championship 2017 held at Bhopal, Madhya Pradesh from 6<sup>th</sup> to 8<sup>th</sup> July 2017

Participated in 5th Federation Cup Ball Badminton Championship 2017 held at Changanacherry from 24th to 26th February 2017





Meena, B.Sc. (H) Chemistry II

Participated in the 67<sup>th</sup> Senior National Basketball Championship, Puducherry from 7<sup>th</sup> to 14<sup>th</sup> January 2017



Participated in the 68<sup>th</sup> Junior National Basketball Championship, held at Noida Uttar Pradesh from 4<sup>th</sup> to 11<sup>th</sup> June 2017





Ayushi Bolia, B. Sc. (H) Botany III 34th Senior National Net Ball Championship (Men & Women -Silver Medal in 34th Senior National Session 2016-17 Netball Championship held at Delhi Organized by:- Netball Federation of INDIA (Regd.) Affiliated to : Indian Olympic Association from. International Netball Federation Asian Netball Federation CERTIFICATE Awarded to AYUSHI BOLIA son/daughter of the CHANDRASHEKHAR BOHA/h Date of Birth is 23:03:1996 of DELHI State participated as a Playe Coach/Manager/Official in 34th Senior National Netball Championship (Men & Wome held at Happy Model School, B-2 Janakpuri, New Delhi Position in the champi