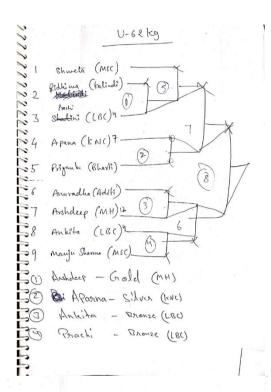

## Events/Seminars/conferences/workshops/Extension Activities organized

| Name of the capacity<br>development and skills<br>enhancement program | Date of implementation (DD-MM-YYYY) | Number of students enrolled | Name of the agencies/consultants involved, with contact details (if any) |
|-----------------------------------------------------------------------|-------------------------------------|-----------------------------|--------------------------------------------------------------------------|
| Yoga Sessions                                                         | 03.1.2017-28.3.2017                 | 13                          | Ms. Alka                                                                 |
| Fresher's Cross Country                                               | 12.08.2016                          | 153                         | Dr. Kiran Manjari Srivastav                                              |
| Sports Fest- Erobern Intramural and Extramural Competitions           | 09.2.2017- 11.2.2017                | 321                         | Department of Physical Education and Sports                              |