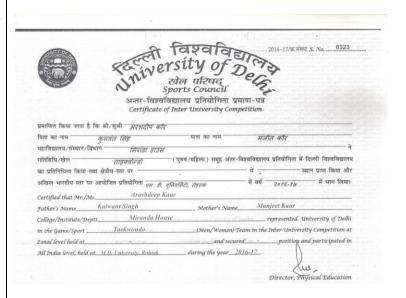

|                                                                                                                                                                                                                                                                                                                                                                                                                                                                            |



Participated in the 35<sup>th</sup> National Senior Taekwondo Championship, Vishakhapatnam, from 18<sup>th</sup> to 19<sup>th</sup> February 2017



Gold Medal in Inter College Taekwondo Championship





Arshdeep Kaur, B.A. (H) Geography III

Participated in the All India Inter University Taekwondo Championship, MDU, Rohtak.



Gold Medal in Inter College Taekwondo Championship





| Saumya, B. A. Prog. II                                                              |