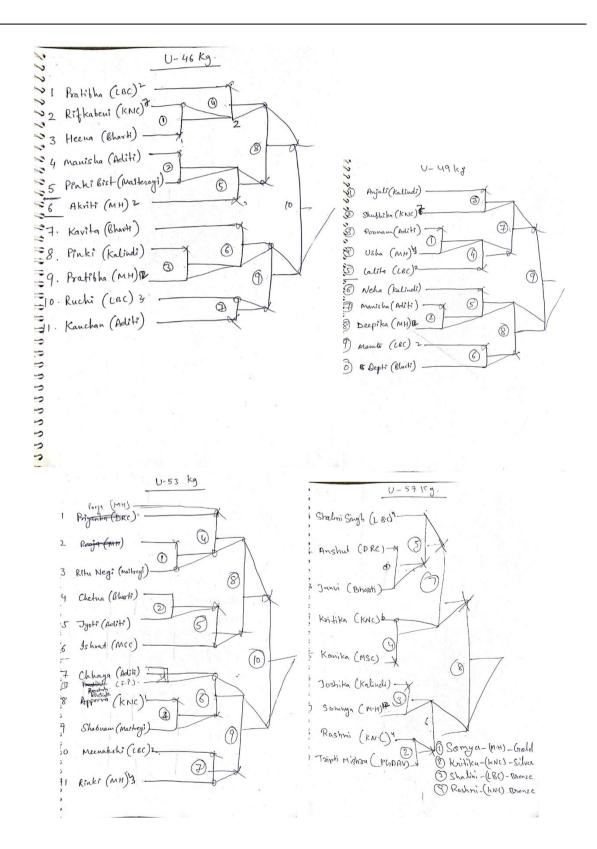

## Events/Seminars/conferences/workshops/Extension Activities organized

| Name of the capacity<br>development and skills<br>enhancement program | Date of implementation (DD-MM-YYYY) | Number of students enrolled | Name of the agencies/consultants involved, with contact details (if any) |
|-----------------------------------------------------------------------|-------------------------------------|-----------------------------|--------------------------------------------------------------------------|
| Yoga Sessions                                                         | 03.1.2017-28.3.2017                 | 13                          | Ms. Alka                                                                 |
| Fresher's Cross Country                                               | 12.08.2016                          | 153                         | Dr. Kiran Manjari Srivastav                                              |
| Sports Fest- Erobern Intramural and Extramural Competitions           | 09.2.2017- 11.2.2017                | 321                         | Department of Physical Education and Sports                              |