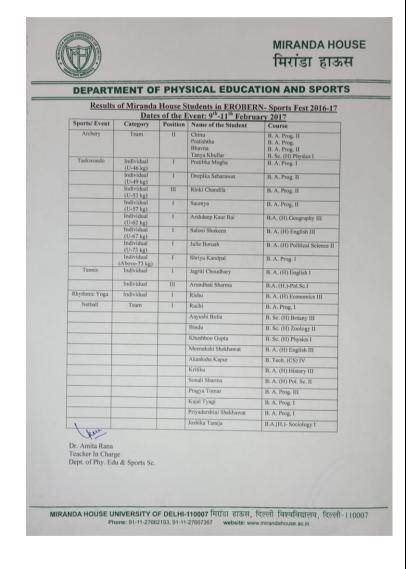

## Events/Seminars/conferences/workshops/Extension Activities organized

| Name of the capacity<br>development and skills<br>enhancement program | Date of implementation (DD-MM-YYYY) | Number of students enrolled | Name of the agencies/consultants involved, with contact details (if any) |
|-----------------------------------------------------------------------|-------------------------------------|-----------------------------|--------------------------------------------------------------------------|
| Yoga Sessions                                                         | 03.1.2017-28.3.2017                 | 13                          | Ms. Alka                                                                 |
| Fresher's Cross Country                                               | 12.08.2016                          | 153                         | Dr. Kiran Manjari Srivastav                                              |
| Sports Fest- Erobern Intramural and Extramural Competitions           | 09.2.2017- 11.2.2017                | 321                         | Department of Physical Education and Sports                              |