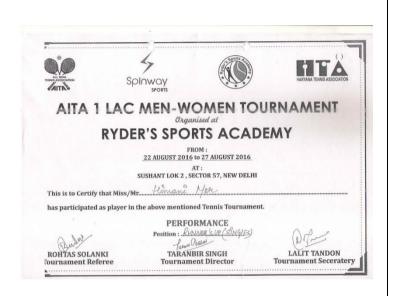

-----------------------------------------------------------------------------------------------------------------------------------------------------------------------------------------------------------|
| Zonal level held at and secured position and participated in                                                         |                                                                                              | Mother's Name  College/Institute/Deptt. Miranda House represented University of Delhi in the Game/Sport Bull Badminton (Men/Women) Team in the Inter-University Competition at  Zonal level field at an and secured position and participated in  All India level, field at SRM University, Chennal during the year 2016-17 |



-Runner up in AITA-1 Lac Tournament, Delhi (August 2016)



Harshita Chugh, B.Sc. H) Mathematics III

Himani Mor, B. A. Prog. II

Jaya Bhandari, B. A. Prog. II

Manu Sharma, B. A. Prog. II

Jagriti Choudhary, B. A. (H) English I

Gold Medal in Inter College Tennis Championship





| विश्वविद्या २०१६-१७/क.संख्या S. No