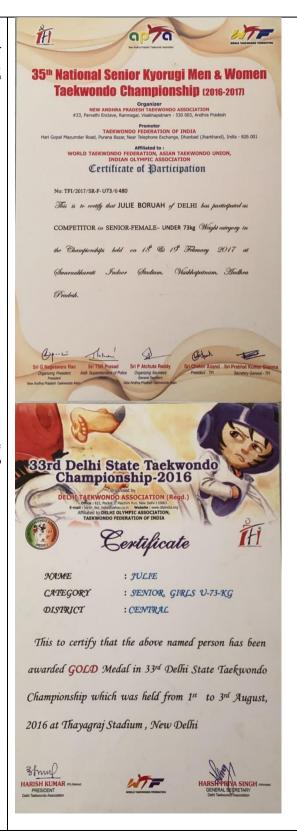

## **Society Activities**

**Society:** Sports Department

**Year:** 2016-17

**Student Office Bearers:** Sween Khullar (President)

Rishu (Vice President)

Julie Boruah (General Secretary) Aanchal Poonia (Treasurer)