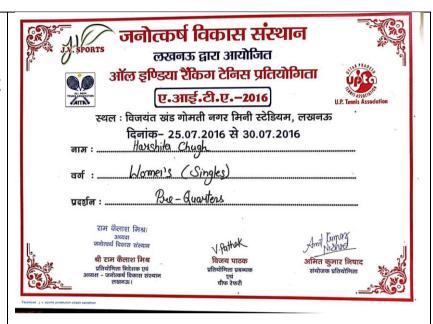

ennis Tour of Sri Lanka, Colombo. Quarter Finalist in the Asia Tennis Tour of India, New Delhi.

-Participation (Doubles)in the Fenesta Open, Delhi.





Quarter Finalist in AITA 1 Lac Men's Women's Tennis Circuit

Semi Finalist (Doubles) in the AITA 1.5 Lac Tournament, Chembur, Mumbai in the week of 2<sup>nd</sup> May 2016

-Runner's Up (Singles) in the AITA 1 Lac Tournament, Delhi, from  $22^{\rm nd}$  to  $27^{\rm th}$  August 2016 .









-Semi-finalist in AITA 50 K National Ranking Championship 2016, held in the week of 10<sup>th</sup> oct 2016



-Quarter Finalist in AITA Men-Women National Tennis Tournament, Yamuna Nagar, from 30<sup>th</sup> May to 03<sup>rd</sup> June 2016





-Pre Quarter Finalist in AITA-2016, Lucknow, from 25<sup>th</sup> July to 30<sup>th</sup> July 2016



Himani Mor, B. A. Prog. II

- I Position in the All India Inter University Tennis Championship, Jaipur.
- -I Position in the North Zone Inter University Tennis Championship, Noida.





| in the Game/Sport <u>Ball Badminton</u> (Men/Women) Team in the Inter-University Competition at  Zonal level held at | -Participation in the All India Inter<br>University Ball Badminton<br>Championship, Chennai. | Zonal level held at                                                                                                                                                                                                                                                                                                         |
|-----------------------------------------------------------------------------