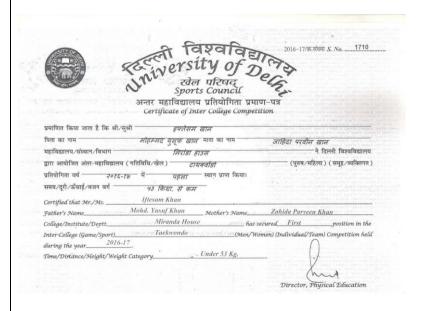

|
|                                                                                     |                                                                                                                                                                                                                                                                                                                                                                                                                                                                            |



Participated in the 35<sup>th</sup> National Senior Taekwondo Championship, Vishakhapatnam, from 18<sup>th</sup> to 19<sup>th</sup> February 2017



Gold Medal in Inter College Taekwondo Championship





Arshdeep Kaur, B.A. (H) Geography III

Participated in the All India Inter University Taekwondo Championship, MDU, Rohtak.



Gold Medal in Inter College Taekwondo Championship





| Saumya, B. A. Prog. II                                                              |