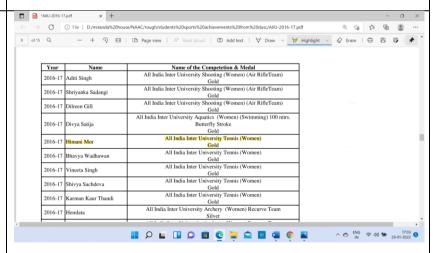

Men's Women's Tennis Circuit

Semi Finalist (Doubles) in the AITA 1.5 Lac Tournament, Chembur, Mumbai in the week of 2<sup>nd</sup> May 2016

-Runner's Up (Singles) in the AITA 1 Lac Tournament, Delhi, from  $22^{\rm nd}$  to  $27^{\rm th}$  August 2016 .









-Semi-finalist in AITA 50 K National Ranking Championship 2016, held in the week of 10<sup>th</sup> oct 2016



-Quarter Finalist in AITA Men-Women National Tennis Tournament, Yamuna Nagar, from 30<sup>th</sup> May to 03<sup>rd</sup> June 2016





-Pre Quarter Finalist in AITA-2016, Lucknow, from 25<sup>th</sup> July to 30<sup>th</sup> July 2016



Himani Mor, B. A. Prog. II

- I Position in the All India Inter University Tennis Championship, Jaipur.
- -I Position in the North Zone Inter University Tennis Championship, Noida.





| in the Game/Sport <u>Ball Badminton</u> (Men/Women) Team in the Inter-University Competition at  Zonal level held at | -Participation in the All India Inter<br>University Ball Badminton<br>Championship, Chennai. | Zonal level held at                                                                                                                                                                                                                                                                                                         |
|----------------------------------------------------------------------------------------------------------------------|----------------------------------------------------------------------------------------------|-----------------------------------------------