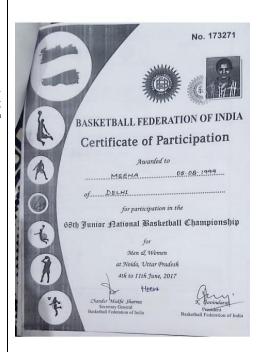

up>th</sup> February 2017







Sukanya, B. A. (H) History I

Participated in Inter Zonal Ball Badminton Championship 2016-17 held at Dwarka, Delhi from 27<sup>th</sup> to 29<sup>th</sup> June 2017

Participated in BBFI Gold Cup Ball Badminton Championship 2017 held at Bhopal, Madhya Pradesh from 6<sup>th</sup> to 8<sup>th</sup> July 2017

Participated in 5th Federation Cup Ball Badminton Championship 2017 held at Changanacherry from 24th to 26th February 2017





Meena, B.Sc. (H) Chemistry II

Participated in the 67<sup>th</sup> Senior National Basketball Championship, Puducherry from 7<sup>th</sup> to 14<sup>th</sup> January 2017



Participated in the 68<sup>th</sup> Junior National Basketball Championship, held at Noida Uttar Pradesh from 4<sup>th</sup> to 11<sup>th</sup> June 2017





Ayushi Bolia, B. Sc. (H) Botany III 34th Senior National Net Ball Championship (Men & Women -Silver Medal in 34th Senior National Session 2016-17 Netball Championship held at Delhi Organized by:- Netball Federation of INDIA (Regd.) Affiliated to : Indian Olympic Association from. International Netball Federation Asian Netball Federation CERTIFICATE Awarded to AYUSHI BOLIA son/daughter of the CHANDRASHEKHAR BOHA/h Date of Birth is 23:03:1996 of DELHI State participated as a Playe Coach/Manager/Official in 34th Senior National Netball Championship (Men & Wome held at Happy Model School, B-2 Janakpuri, New Delhi Position in the championship. His/Her team was placed...... G.S. SHUKLA HARI OM KAUSHIK Secretary General NFI right AGISH PATHAK Ayushi Bolia, B. Sc. (H) Botany III Meena, B.Sc. (