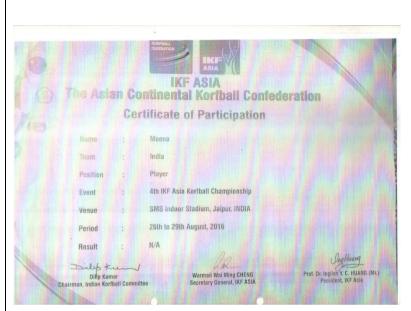

|
| weta Priyadarshini, B.A. (H.) .ScI .rticipated in 15 <sup>th</sup> Parsvanath Delhi | 15th Parsynath Delhi International                                                                                                                                                                                                                                                                                                                                                                                                                                                                           |

Sl Po

-P 2017 held at Delhi from 9th to 12<sup>th</sup>January 2017





Meena, B.Sc. (H) Chemistry II



Aashna Rojh, B. A. Prog. II III Position in the All India Inter University Korfball Championship, Tamil Nadu.











| The second second second second second second second second second second second second second second second second second second second second second second second second second second second second second second second second second second second second second second second second second second second second second second second second second second second second second second second second second second second second second second second second second second second second second second second second second second second second second second second second second second second second second second second second second second second second second second second second