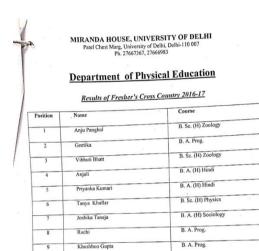

## Events/Seminars/conferences/workshops/Extension Activities organized

| Name of the capacity<br>development and skills<br>enhancement program | Date of implementation (DD-MM-YYYY) | Number of students enrolled | Name of the agencies/consultants involved, with contact details (if any) |
|-----------------------------------------------------------------------|-------------------------------------|-----------------------------|--------------------------------------------------------------------------|
| Yoga Sessions                                                         | 03.1.2017-28.3.2017                 | 13                          | Ms. Alka                                                                 |
| Fresher's Cross Country                                               | 12.08.2016                          | 153                         | Dr. Kiran Manjari Srivastav                                              |
| Sports Fest- Erobern Intramural and Extramural Competitions           | 09.2.2017- 11.2.2017                | 321                         | Department of Physical Education and Sports                              |