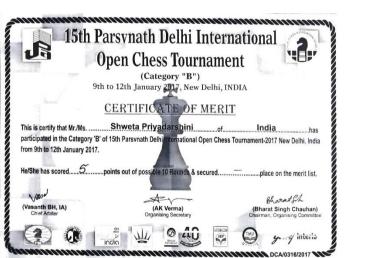

|
| weta Priyadarshini, B.A. (H.) .ScI .rticipated in 15 <sup>th</sup> Parsvanath Delhi | 15th Parsynath Delhi International                                                                                                                                                                                                                                                                                                                                                                                                                                                                           |

Sl Po

-P 2017 held at Delhi from 9th to 12<sup>th</sup>January 2017





Meena, B.Sc. (H) Chemistry II



Aashna Rojh, B. A. Prog. II III Position in the All India Inter University Korfball Championship, Tamil Nadu.











| The second second second second second second second second second second second second second second second second second second second second second second second second second second second second second second second second second second second second second second second second second second second second second second second second second second second second second second second second second second second second second second second second second second second second second second second second second second second second second second second second second second second second second second second second second second second