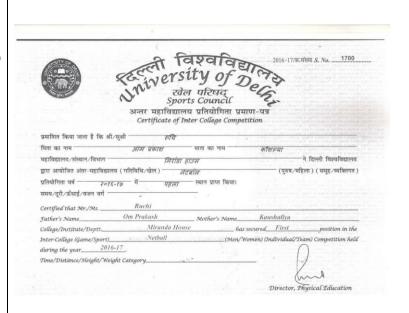

|

Ruchi, B. A. Prog. I

Meenakshi Shekhawat, B. A. (H) English III

Rashi Daga, B. A. (H) English III

Kritika, B. A. (H) History III

Akanksha Kapur, B. Tech. (CS) IV

Ayushi Bolia, B. Sc. (H) Botany III

Bindu, B. Sc. (H) Zoology II

Komal, B. Sc. (H) Zoology II

Sonali Sharma, B. A. (H) Pol. Sc. II

Khushboo Gupta, B. Sc. (H) Physics I

Kajal Tyagi, B. A. Prog. I

Meena, B. Sc. (H) Chemistry II

Gold Medal in Inter College Netball Championship







| रवेल परिषद Sports Council अन्तर महाविद्यालय प्रतियोगिता प्रमाण-पत्र Certificate of Inter College Competition.                                                                                                                                                                                                                                |
|----------------------------------------------------------------------------------------------------------------------------------------------------------------------------------------------------------------------------------------------------------------------------------------------------------------------------------------------|
| प्रमाणित किया जाता है कि श्री/सुश्री राशी डागा माता का नाम पूनम डागा मिरांज हाउस ने दिल्ली विश्वविद्यालय हिस्सान/विभाग