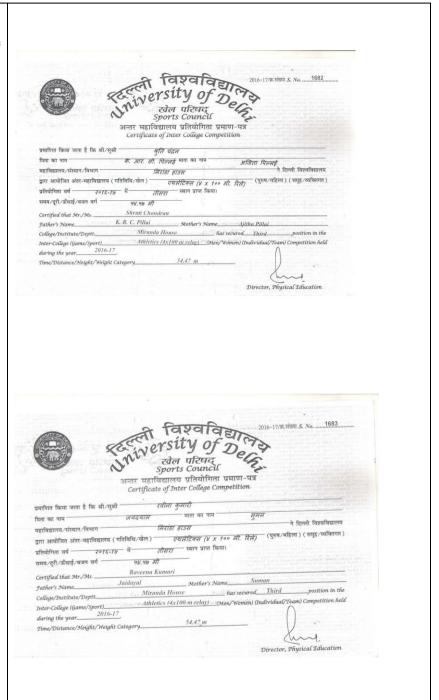

ाग मिरांडा हाउस द्वारा आयोजित अंतर-महाविद्यालय (गतिविधि/खेल) एथलेटिक्स (५ किमी. वाक) (पुरुष/महिला) ( समूह/व्यक्तिगत) प्रतियोगिता वर्ष *२०१६-१७* में *दूसरा* स्थान प्राप्त किया। समय/दूरी/ऊँचाई/वजन वर्ग ३४:१३.०१ Anju Panghal Certified that Mr./Ms. \_\_\_\_\_ Father's Name\_\_\_\_\_Suresh Kumar \_\_\_\_ Mother's Name\_\_\_\_\_ Urmila Devi College/Institute/Deptt. Miranda House has secured Second position in the Athletics (5 Km. Walk) (Men/Women) (Individual/Team) Competition held Inter-College (Game/Sport)\_\_\_ during the year\_\_\_\_\_2016-17 34:13.01 Director, Physical Education -



Shruti Chandran, B. Tech. (CS) IV

Ravina Kumari, B. Sc. (H) Life Sciences III

Khyati Sahni, B. A. Prog. III

Taru Tomar, B. Sc. (H) Chemistry I

Bronze medal in Inter College Athletic Meet (4X100 mts Relay)





| विश्वविद्या 2016-17% मंग्य S. No. 1685  Wersity of Delay Sports Council अन्तर महाविद्यालय प्रतियोगिना प्रमाण-पत्र Certificate of Inter College Competition.