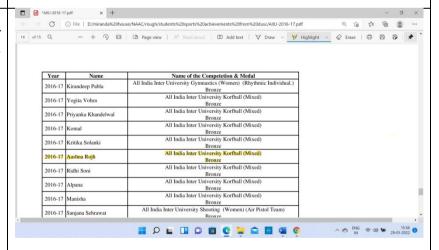

weta Priyadarshini, B.A. (H.) .ScI .rticipated in 15 <sup>th</sup> Parsvanath Delhi | 15th Parsynath Delhi International                                                                                                                                                                                                                                                                                                                                                                                                                                                                           |

Sl Po

-P 2017 held at Delhi from 9th to 12<sup>th</sup>January 2017





Meena, B.Sc. (H) Chemistry II



Aashna Rojh, B. A. Prog. II III Position in the All India Inter University Korfball Championship, Tamil Nadu.











| The second second second second second second second second second second second second second second second second second second second second second second second second second second second second second second second second second second second second second second second second second second second second second second second second second second second second second second second second second second second second second second second second second second second second second second second second second second second second second second second second second second second second second second second second second second second second second second second second second second second second second second second second second second second second second second second second