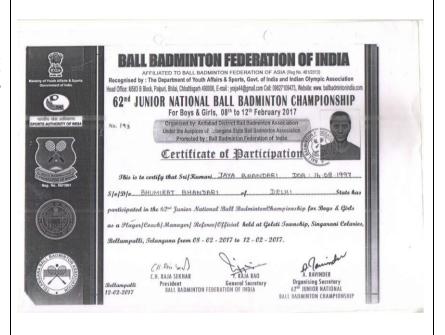

|
| Time: Distance   Sieght   Weight Category   State   St |



Jaya Bhandari, B. A. Prog. II

Sukanya, B. A. (H) History I

Participated in in the 62<sup>nd</sup> National Junior Ball Badminton Championship held at Bellampalli, Telangana, 8<sup>th</sup> to 12<sup>th</sup> February 2017







Sukanya, B. A. (H) History I

Participated in Inter Zonal Ball Badminton Championship 2016-17 held at Dwarka, Delhi from 27<sup>th</sup> to 29<sup>th</sup> June 2017

Participated in BBFI Gold Cup Ball Badminton Championship 2017 held at Bhopal, Madhya Pradesh from 6<sup>th</sup> to 8<sup>th</sup> July 2017

Participated in 5th Federation Cup Ball Badminton Championship 2017 held at Changanacherry from 24th to 26th February 2017





Meena, B.Sc. (H) Chemistry II

Participated in the 67<sup>th</sup> Senior National Basketball Championship, Puducherry from 7<sup>th</sup> to 14<sup>th</sup> January 2017



Participated in the 68<sup>th</sup> Junior National Basketball Championship, held at Noida Uttar Pradesh from 4<sup>th</sup> to 11<sup>th</sup> June 2017





Ayushi Bolia, B. Sc. (H