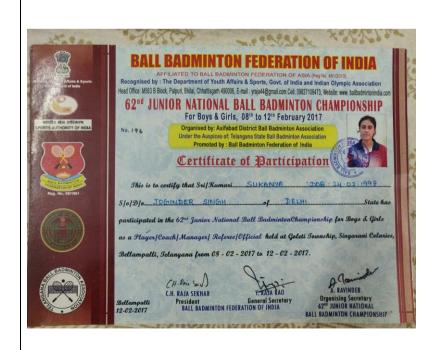

|
| Time: Distance   Sieght   Weight Category   State   St |



Jaya Bhandari, B. A. Prog. II

Sukanya, B. A. (H) History I

Participated in in the 62<sup>nd</sup> National Junior Ball Badminton Championship held at Bellampalli, Telangana, 8<sup>th</sup> to 12<sup>th</sup> February 2017







Sukanya, B. A. (H) History I

Participated in Inter Zonal Ball Badminton Championship 2016-17 held at Dwarka, Delhi from 27<sup>th</sup> to 29<sup>th</sup> June 2017

Participated in BBFI Gold Cup Ball Badminton Championship 2017 held at Bhopal, Madhya Pradesh from 6<sup>th</sup> to 8<sup>th</sup> July 2017

Participated in 5th Federation Cup Ball Badminton Championship 2017 held at Changanacherry from 24th to 26th February 2017





Meena, B.Sc. (H) Chemistry II

Participated in the 67<sup>th</sup> Senior National Basketball Championship, Puducherry from 7<sup>th</sup> to 14<sup>th</sup> January 2017



Participated in the 68<sup>th</sup> Junior National Basketball Championship, held at Noida Uttar Pradesh from 4<sup>th</sup> to 11<sup>th</sup> June 2017





Ayushi Bolia, B. Sc. (H)