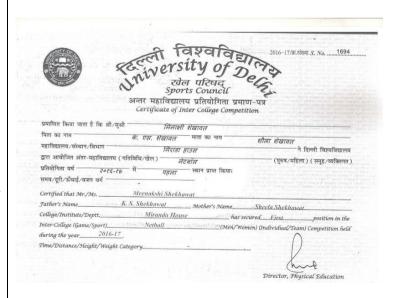

|

Ruchi, B. A. Prog. I

Meenakshi Shekhawat, B. A. (H) English III

Rashi Daga, B. A. (H) English III

Kritika, B. A. (H) History III

Akanksha Kapur, B. Tech. (CS) IV

Ayushi Bolia, B. Sc. (H) Botany III

Bindu, B. Sc. (H) Zoology II

Komal, B. Sc. (H) Zoology II

Sonali Sharma, B. A. (H) Pol. Sc. II

Khushboo Gupta, B. Sc. (H) Physics I

Kajal Tyagi, B. A. Prog. I

Meena, B. Sc. (H) Chemistry II

Gold Medal in Inter College Netball Championship







| रवेल परिषद Sports Council अन्तर महाविद्यालय प्रतियोगिता प्रमाण-पत्र Certificate of Inter College Competition.                                                                                                                                                                                                                                |
|----------------------------------------------------------------------------------------------------------------------------------------------------------------------------------------------------------------------------------------------------------------------------------------------------------------------------------------------|
| प्रमाणित किया जाता है कि श्री/सुश्री राशी डागा माता का नाम पूनम डागा मिरांज हाउस ने दिल्ली विश्वविद्यालय हिस्सान/विभाग म