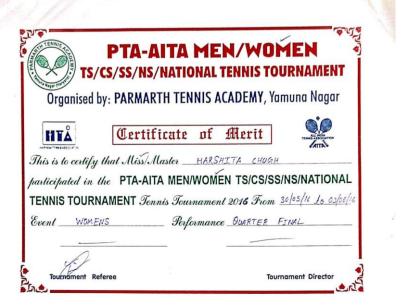

ge Taekwondo Championship



Harshita Chugh, B.Sc. H) Mathematics III

Runners Up (Singles) in the Asia Tennis Tour of Sri Lanka, Colombo. Quarter Finalist in the Asia Tennis Tour of India, New Delhi.

-Participation (Doubles)in the Fenesta Open, Delhi.





Quarter Finalist in AITA 1 Lac Men's Women's Tennis Circuit

Semi Finalist (Doubles) in the AITA 1.5 Lac Tournament, Chembur, Mumbai in the week of 2<sup>nd</sup> May 2016

-Runner's Up (Singles) in the AITA 1 Lac Tournament, Delhi, from  $22^{\rm nd}$  to  $27^{\rm th}$  August 2016 .









-Semi-finalist in AITA 50 K National Ranking Championship 2016, held in the week of 10<sup>th</sup> oct 2016



-Quarter Finalist in AITA Men-Women National Tennis Tournament, Yamuna Nagar, from 30<sup>th</sup> May to 03<sup>rd</sup> June 2016





-Pre Quarter Finalist in AITA-2016, Lucknow, from 25<sup>th</sup> July to 30<sup>th</sup> July 2016



Himani Mor, B. A. Prog. II

- I Position in the All India Inter University Tennis Championship, Jaipur.
- -I Position in the North Zone Inter University Tennis Championship, Noida.





| in the Game/Sport <u>Ball Badminton</u> (Men/Women) Team in the Inter-University Competition at  Zonal level held at | -Participation in the All India Inter<br>University Ball Badminton<br>Championship, Chennai. | Zonal level held at