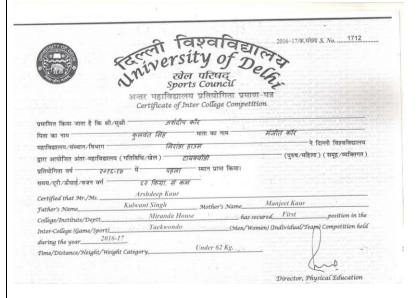

|



Participated in the 35<sup>th</sup> National Senior Taekwondo Championship, Vishakhapatnam, from 18<sup>th</sup> to 19<sup>th</sup> February 2017



Gold Medal in Inter College Taekwondo Championship





Arshdeep Kaur, B.A. (H) Geography III

Participated in the All India Inter University Taekwondo Championship, MDU, Rohtak.



Gold Medal in Inter College Taekwondo Championship





| Saumya, B. A. Prog. II                                                              |