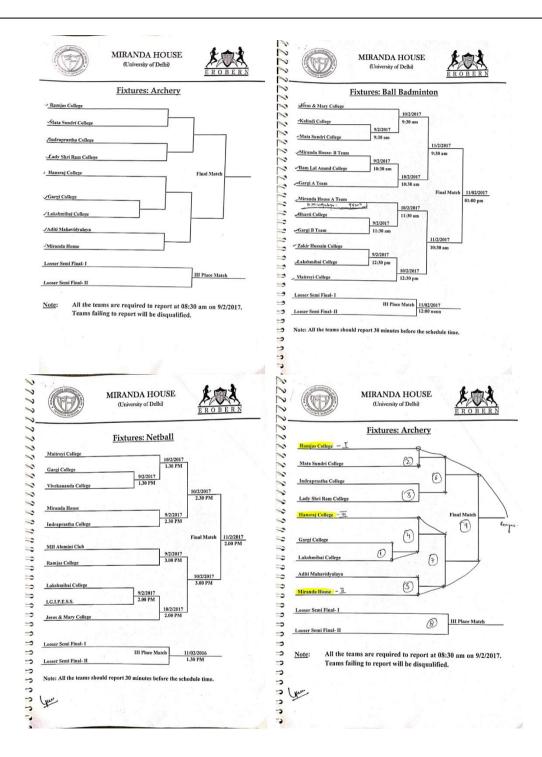

## Events/Seminars/conferences/workshops/Extension Activities organized

| Name of the capacity<br>development and skills<br>enhancement program | Date of implementation (DD-MM-YYYY) | Number of students enrolled | Name of the agencies/consultants involved, with contact details (if any) |
|-----------------------------------------------------------------------|-------------------------------------|-----------------------------|--------------------------------------------------------------------------|
| Yoga Sessions                                                         | 03.1.2017-28.3.2017                 | 13                          | Ms. Alka                                                                 |
| Fresher's Cross Country                                               | 12.08.2016                          | 153                         | Dr. Kiran Manjari Srivastav                                              |
| Sports Fest- Erobern Intramural and Extramural Competitions           | 09.2.2017- 11.2.2017                | 321                         | Department of Physical Education and Sports                              |