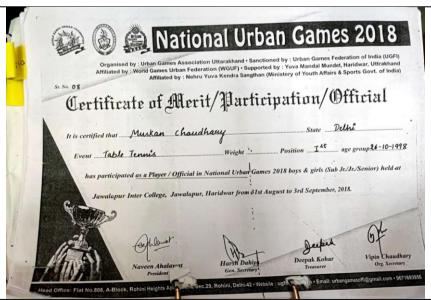

I II Position in Taekwondo

Vibhuti, B.Sc. (H.) Zoology- II

I Position in Taekwondo Sapna, B. Sc. (H) Zoology I

II Position in Taekwondo

Shweta Yadav, B. A. (H) English I

I Position in Taekwondo





Achievements in The Play Off – sports fest organised by Department of Physical Education and Sports, SRCC, University of Delhi w.e.f. 5<sup>th</sup> to 7<sup>th</sup> February 2018





Akriti, B.Sc. (H.) Maths I Himani Sharma, B.El.Ed.- IV Shikha, B.Sc. (H.) Maths II Sakshi Sharma, B.Sc. (H.) Zoology-III Shweta Priyadarshini, B.A. (H.)-Pol.Sc.I Snigdha, Snigdha Goel, B.A. (H)-

II position in Chess

**Economics II** 



Muskan Chaudhary, B.Sc. (H.) Zoology II

I position in National Urban Games 2018 organised by Urban Games Association, Uttarakhand from 31st August to 3rd September 2018





### Scholarships Received by the Students

Ms. Khushboo Gupta (Netball) received cash incentive of Rs. 10,000 from Directorate of Education Sports branch, GNCT for winning 3rd position in All India Intervarsity Netball Championship, Mangalore.

#### **MIRANDA HOUSE**

University of Delhi

DEPARTMENT OF PHYSICAL EDUCATION AND SPORTS SCIENCES

Month & Year : 2017-18

Name of the Student : KHUSHBOO GUPTA

Course and Semester

: B.SCCH) PHYSICS - II'M YEAR

Game/ Sport

: NETBALL

Performance

: 3rd POSITION IN ALL INDIA INTERVARSITY
NETBALL CHAMPIONSHIP, MANGALORE

Amount of Scholarship received: Rs 10000

Sponsored agency

: CASH INCENTIVES FROM DIRECTORATE OF

EDUCATION, SPORTS BRANCH

Ms. Deepika Sehrawat (Taekwondo) received cash incentive of Rs.20,000 from Directorate of Education Sp