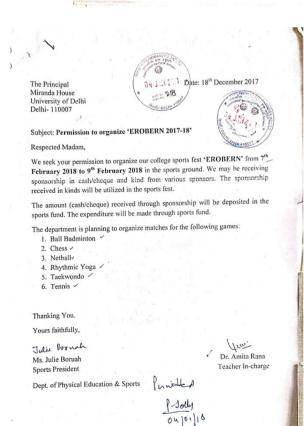

# **Society Activities**

**Society:** Sports Department

**Year:** 2017-18

Student Office Bearers: Julie Boruah (President)

Aanchal Poonia (Vice President) Urja Bhuyan (General Secretary) Krati Girhotra (Treasurer)

Staff Advisors: Dr. Amita Rana, Teacher In Charge

Dr. Neeru Yadav, Assistant Professor

## Events/Seminars/conferences/workshops/Extension Activities organized

| Name of the capacity<br>development and skills<br>enhancement program | Date of implementation (DD-MM-YYYY) | Number of students enrolled | Name of the agencies/consultants involved, with contact details (if any) |
|-----------------------------------------------------------------------|-------------------------------------|-----------------------------|--------------------------------------------------------------------------|
| Yoga Sessions                                                         | 3.1.2018-12.2.2018                  | 10                          | Ms. Alka                                                                 |
| Fresher's Cross Country                                               | 11.8.2017                           | 130                         | Dr. Srimanjari Shrivastava                                               |
| Sports Fest- Erobern Intramural and Extramural Competitions           | 07.02.2018-09.02.2018               | 170                         | Department of Physical<br>Education and Sports                           |
| Sports Injuries ,Prevention<br>Strategies & Rehabilitation            | 16.9.2017                           | 87                          | Mr. Amit Tyagi                                                           |