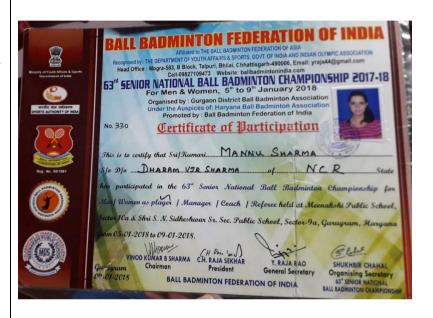

|



Sukanya, B. A. (H) History II

Aanchal Poonia, B.A. (Hons.)-English-III

Participated in Inter University ball badminton tournament held at Kuppam, Andra Pradesh





Mannu Sharma, B. A. Prog. III

Anjali Rathore, B.A. (Hons.)-Hindi -II Kajal Singh, B. A. Prog. I

Participated in  $63^{rd}$  Ball-badminton Senior National held at Gurgaon, Haryana.







Bindu, B.Sc. (H) Chemistry III

Participated in All India Basketball Championship held at Chennai, 2017. -Won gold medal in North Zone Basketball Championship held at Kanpur 2017



Meghna CH, B.A. (H) English I

Himani Sharma, B.El.Ed.- IV

Sweta Priyadarshini B. Sc. (H) Zoology I

Won Gold Medal in All India Inter University Chess Championship held at Punjab.

-Won Gold Medal in North Zone Intervarsity Chess Championship held at Punjab.





| TOTAL TOTAL STATE OF THE STATE |    |