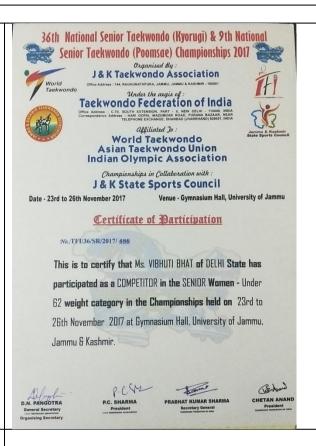

महाविद्यालय/संस्थान/विभाग ने दिल्ली विश्वविद्यालय मिरांडा हाउस द्वारा आयोजित अंतर-महाविद्यालय (गतिविधि/खेल) (पुरुष/महिला) (समूह/व्यक्तिगत) ताहरू वांशो प्रतियोगिता वर्ष २०१४-१८ में प्रथम समय/दूरी/ऊँचाई/बजन वर्ष ६५ कि.या से कम Gold medal in Taekwondo Inter College championship Certified that Mr/Ms. Vibhuli Father's Name Rakesh Bhut Mother's Name \_\_\_\_ Miranda House has secured First position in the College/Institute/Deptt.\_\_\_\_ Inter-College (Game/Sport). Tuckwouldo (Men/Women) (Individual/Team) Competition held during the year. 2017-18. Time/Distance/Height/Weight Category\_ Centrollary Controllary Contro Director, Physical Education



Participated in 36<sup>th</sup> National Senior Taekwondo Championship held at Jammu &Kashmir from 23<sup>rd</sup> to 26<sup>th</sup> November 2017



Shriya Kandpal, B. A. Prog. II

Participated in All India University Taekwondo (Women) Championship 2017-18 held at Amritsar.

Gold medal in Taekwondo Inter College championship





Sweta Yadav, B. A. (H) English I

Participated in All India University Taekwondo (Women) Championship 2017-18 held at Amritsar.



Gold medal in Taekwondo Inter College championship

क्र.संख्या S. No. 2017-18/......2491 खेल परिषद Sports Council अन्तर महाविद्यालय प्रतियोगिता प्रमाण-पत्र Certificate of Inter College Competition प्रमाणित किया जाता है कि ओ/सुओ श्वेता यादव पिता का नाम परमामद यादव राजबाला यादव ने दिल्ली विश्वविद्यालय . महाविद्यालय/संस्थान/विभाग विकास हारम (पुरुष/्महिला) (समूह/व्यक्तिगत) द्वारा आयोजित अंतर-महाविद्यालय (गतिविधि/खेल) ताडकवाडो प्रतियोगिता वर्ष *५०१७-१८* में *प्रथम* समय/दूरी/ऊँचाई/वजन