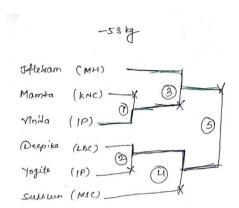

\( \text{Lot} \text{ N} \text{ N} \)

  19. The participants should report at 12 pm on 8" of February 2018.

  19. Two participants from a college will be entertained for Women's singles.

  - Tennis: ( WOWEN )

    a. Two participants from a college will be entertained for Women's singles.
    b. Participants should report at 12 pm on 7th February 2018.
    c. Participants should bring their own balls for the competition.
- c. Participants should bring their own balls for the competition.

  9. Chess: (MKN 4 WOWKN)

  a. Only one team per collegies is allowed.

  b. Participants should report at 12pm on 8" of February 2018.

  c. FIDE rules shall be applicable.

  10. On ball Alull 12 and Elevan 1 on alule global and the competition of the competition.





Kulida

Akshita Tiwari









- 1 Deepika (LBC)
- 2 Iftesom (M4)
- 3 suklien (MSC)
- 4 vinite (1P)



- -1 kajal (IGIPESS)
- 2 Mohini (Hankkay)
- 3 Megla (KNC).
- 4 Shefali (IP).



- saumya MH
- Saranya Mi
  - Mudita IP
  - Sanghmitta IP



- Vibhali (MH)
- sapra (MH)
- PO019 (1P)
- Aastha Sharma (MSC)















### Erobern 2018

### Report

The Department of Physical Education & Sports Sciences, Miranda House had successfully organized the 6th Annual Sports Fest 'Erobern 2018'. Erobern is being organized every year to promote the women empowerment through sports. The sports fest, true to its name, caters to youth interested in wide variety of sports and aims at providing a platform for women to showcase their talents and promote healthy competition. It gives attendees an opportunity to take part in a variety o