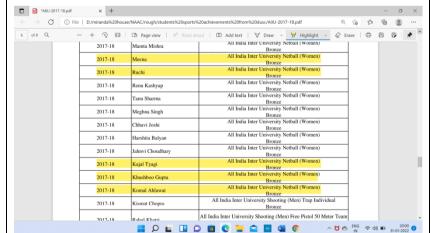

cipated in 16<sup>th</sup> National Team Championship for woman 2018 held at KIIT, Bhuvneshwar from 8<sup>th</sup> to 14<sup>th</sup> February 2018.





-Participated in 32<sup>nd</sup> National Junior (19) Chess Championship 2017 held at Patna, Bihar from 3<sup>rd</sup> to 11<sup>th</sup> September 2017



-Bronze medal in UP State Women Chess Championship held at Ghaziabad, 7<sup>th</sup> to 9<sup>th</sup> July 2017





### Ruchi, B.A. Program-II

Participated in  $10^{th}$  Youth Asian Netball Championship Held at South Korea from  $6^{th}$  to  $13^{th}$  May 2017.



Ruchi, B.A. Program-II

Meena, B.Sc. (H) Chemistry III

Komal, B.Sc. (H) Zoology III

Khushboo B.Sc. (H) Physics II

Kajal Tyagi, B.A. Program-II

 $3^{rd}$  position in All India University held at Manglore Karnataka





| CONTRACTOR COMMANDER OF THE ASSESSMENT OF THE CONTRACTOR OF THE CO |
|----------------------------------------------------------------------------------------------------------------------------------------------------------------------------------------------------------------------------------------------------------------------------------------------------------------------------------------------------------------------------------------------------------------------------------------------------------------------------------------------------------------------------------------------------------------------------------------------------------------------------------------------------------------------------------------------------------------------------------------------------