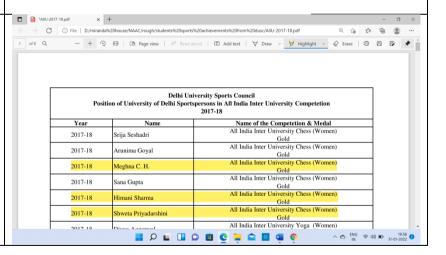

ukanya, B. A. (H) History II

Aanchal Poonia, B.A. (Hons.)-English-III

Participated in Inter University ball badminton tournament held at Kuppam, Andra Pradesh





Mannu Sharma, B. A. Prog. III

Anjali Rathore, B.A. (Hons.)-Hindi -II Kajal Singh, B. A. Prog. I

Participated in  $63^{rd}$  Ball-badminton Senior National held at Gurgaon, Haryana.







Bindu, B.Sc. (H) Chemistry III

Participated in All India Basketball Championship held at Chennai, 2017. -Won gold medal in North Zone Basketball Championship held at Kanpur 2017



Meghna CH, B.A. (H) English I

Himani Sharma, B.El.Ed.- IV

Sweta Priyadarshini B. Sc. (H) Zoology I

Won Gold Medal in All India Inter University Chess Championship held at Punjab.

-Won Gold Medal in North Zone Intervarsity Chess Championship held at Punjab.





| TOTAL TOTAL STATE OF THE STATE |    |