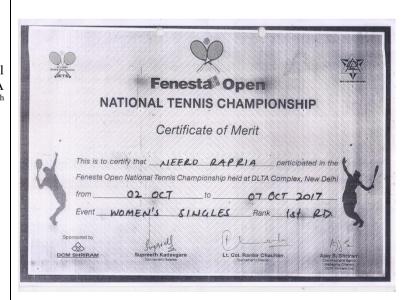

sport Council Sports C |
|                                 | Former Sports Council |
|                                 | [control Sports Control Sports Contr |



Himani Mor, B.A. Program- III

-Participated in the World University Games (Tennis)- 2017 held at Chinese Taipei held at 19<sup>th</sup> to 30<sup>th</sup> August 2017

-Participated in International Tennis Federation (ITF) – 15K held at Sri Lanka





-Won Gold in All India Tennis Association -1 Lac held at Gwalior



-Won Gold in All India Tennis Association -50 K held at Jaipur





Neeru, B.A. Program-I

-Participated in AITA men & women 22 Lac Tennis Tournament 2018 in the month of February 2018



Participated in Fenesta Open National Tennis Championship held at DLTA Complex, Delhi from 02 to 07<sup>th</sup> October 2017





-Won Silver in All India Tennis Association-50 K held at Karnal (September 2017)

-Won Gold in All India Tennis Association -50 K held at Karnal (November 2017)





Himani Mor, B.A. Program- III

Neeru, B.A. Program-I

Jaya Bhandari, B. A. Prog. III

Jagriti Choudhary, B. A. (H) English II

Ankita Hoon, B. A. (H) Pol. Science I

Silver Medal in Tennis Inter College Championship







| विश्वविद्या है से ब्राइट श्री है के स्वार अपने के स्वार अ  |
|-------------------------------------------------------------------------------------------------------------------------------------------------------------------------------------------------------------------------------------------------------------------------------------------------------------------------------------------------------