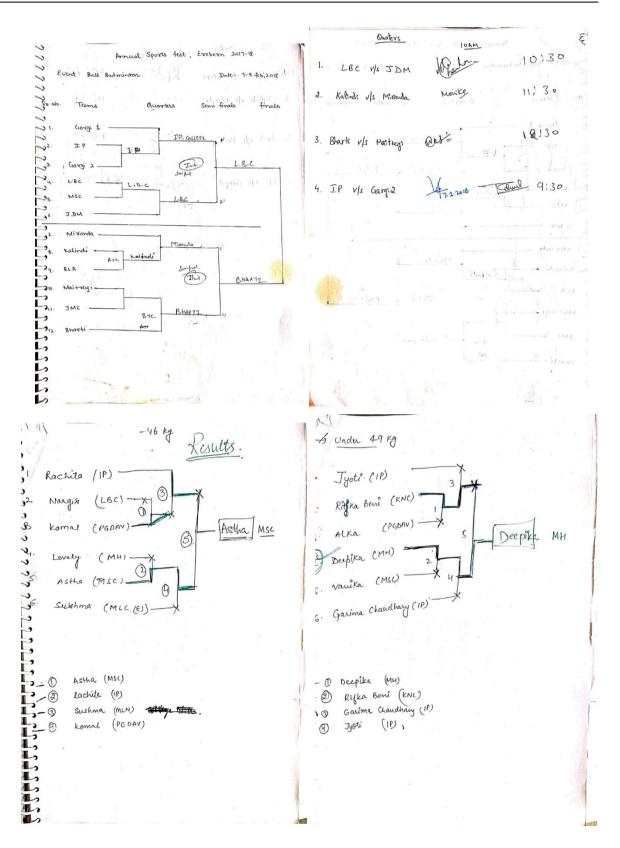

## Events/Seminars/conferences/workshops/Extension Activities organized

| Name of the capacity<br>development and skills<br>enhancement program | Date of implementation (DD-MM-YYYY) | Number of students enrolled | Name of the agencies/consultants involved, with contact details (if any) |
|-----------------------------------------------------------------------|-------------------------------------|-----------------------------|--------------------------------------------------------------------------|
| Yoga Sessions                                                         | 3.1.2018-12.2.2018                  | 10                          | Ms. Alka                                                                 |
| Fresher's Cross Country                                               | 11.8.2017                           | 130                         | Dr. Srimanjari Shrivastava                                               |
| Sports Fest- Erobern Intramural and Extramural Competitions           | 07.02.2018-09.02.2018               | 170                         | Department of Physical<br>Education and Sports                           |
| Sports Injuries ,Prevention<br>Strategies & Rehabilitation            | 16.9.2017                           | 87                          | Mr. Amit Tyagi                                                           |