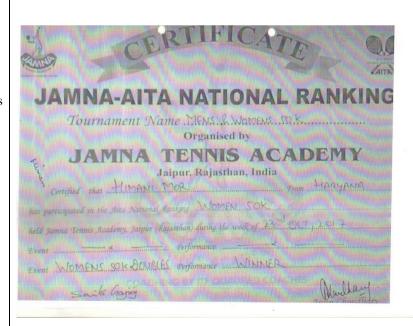

|
|                                 | Tests council sport Council Sports C |
|                                 | Former Sports Council |
|                                 | [control Sports Control Sports Contr |



Himani Mor, B.A. Program- III

-Participated in the World University Games (Tennis)- 2017 held at Chinese Taipei held at 19<sup>th</sup> to 30<sup>th</sup> August 2017

-Participated in International Tennis Federation (ITF) – 15K held at Sri Lanka





-Won Gold in All India Tennis Association -1 Lac held at Gwalior



-Won Gold in All India Tennis Association -50 K held at Jaipur





Neeru, B.A. Program-I

-Participated in AITA men & women 22 Lac Tennis Tournament 2018 in the month of February 2018



Participated in Fenesta Open National Tennis Championship held at DLTA Complex, Delhi from 02 to 07<sup>th</sup> October 2017





-Won Silver in All India Tennis Association-50 K held at Karnal (September 2017)

-Won Gold in All India Tennis Association -50 K held at Karnal (November 2017)





Himani Mor, B.A. Program- III

Neeru, B.A. Program-I

Jaya Bhandari, B. A. Prog. III

Jagriti Choudhary, B. A. (H) English II

Ankita Hoon, B. A. (H) Pol. Science I

Silver Medal in Tennis Inter College Championship







| विश्वविद्या है से ब्राइट श्री है के स्वार अपने के स्वार अ  |
|--------------------------------------------------------------------------------------------