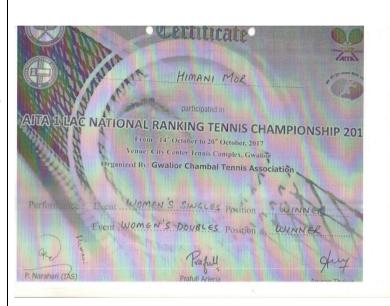

|
|                                 | Tests council sport Council Sports C |
|                                 | Former Sports Council |
|                                 | [control Sports Control Sports Contr |



Himani Mor, B.A. Program- III

-Participated in the World University Games (Tennis)- 2017 held at Chinese Taipei held at 19<sup>th</sup> to 30<sup>th</sup> August 2017

-Participated in International Tennis Federation (ITF) – 15K held at Sri Lanka





-Won Gold in All India Tennis Association -1 Lac held at Gwalior



-Won Gold in All India Tennis Association -50 K held at Jaipur





Neeru, B.A. Program-I

-Participated in AITA men & women 22 Lac Tennis Tournament 2018 in the month of February 2018



Participated in Fenesta Open National Tennis Championship held at DLTA Complex, Delhi from 02 to 07<sup>th</sup> October 2017





-Won Silver in All India Tennis Association-50 K held at Karnal (September 2017)

-Won Gold in All India Tennis Association -50 K held at Karnal (November 2017)





Himani Mor, B.A. Program- III

Neeru, B.A. Program-I

Jaya Bhandari, B. A. Prog. III

Jagriti Choudhary, B. A. (H) English II

Ankita Hoon, B. A. (H) Pol. Science I

Silver Medal in Tennis Inter College Championship







| विश्वविद्या है से ब्राइट श्री है के स्वार अपने के स्वार अ  |
|--------------------------