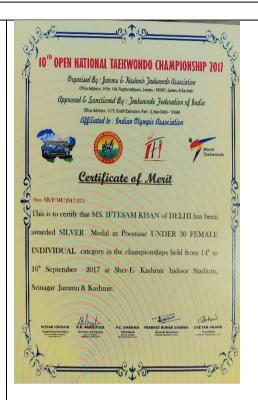

|



-Participated in Commonwealth Taekwondo Championship 2017 (Senior (individual) Poomsae) held at Canada



Participated in All India University Taekwondo (Women) Championship 2017-18 held at Amritsar.





-Participated in 36<sup>th</sup> Senior National Taekwondo Championship held at Jammu & Kashmir from 23<sup>rd</sup> to 27<sup>th</sup> November 2017

-Won silver medals in Open National Taekwondo Championship 2017 held at Shimla from 16<sup>th</sup> to 18<sup>th</sup> June 2017





-Won silver medals in Open 10<sup>th</sup> National Taekwondo Championship 2017 (Poomsae) held at Srinagar from 14<sup>th</sup> to 16<sup>th</sup> September 2017



-Gold medal in Taekwondo Inter College championship





@ % & @ @ Deepika Sherawat, B. A. Prog. III Gold Medal in All India University 2017-18 Taekwondo (Women) Championship 2017-18 Tanish Deep Singh 2017-18 held at Amritsar. 2017-18 iddhant Gupta 🖁 O 🗖 🗓 😊 🖪 🧟 🧔 🧰 Sports Council अन्तर महाविद्यालय प्रतियोगिता प्रमाण-पत्र Certificate of Inter College Competition प्रमाणित किया जाता है कि श्री∕सुश्री दीपिका सेहरावत माता का नाम स्रेंदर सिंह महाविद्यालय/संस्थान/विभाग ने दिल्ली विश्वविद्यालय Gold medal in Taekwondo Inter द्वारा आयोजित अंतर-महाविद्यालय (गतिविधि/खेल) (पुरुष/महिला) (समूह/व्यक्तिगत) वाङकवाडी College championship 2086-86 पशय समय/दूरी/कँचाई/वजन वर्ग <sub>पृष्</sub> कि. या से कम Deepika Sehrawat Certified that Mr./Ms. \_\_\_ Father's Name Surender Singh Munesh College/Institute/Dept