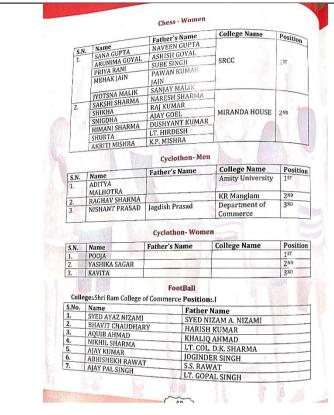

Maths I

I Position in Taekwondo

Iftesam Khan, B. Sc. (H) Botany III II Position in Taekwondo

Saumya, B. A. Prog. III

I Position in Taekwondo

Saranya, B. Sc. (H) Botany I II Position in Taekwondo

Vibhuti, B.Sc. (H.) Zoology- II

I Position in Taekwondo Sapna, B. Sc. (H) Zoology I

II Position in Taekwondo

Shweta Yadav, B. A. (H) English I

I Position in Taekwondo





Achievements in The Play Off – sports fest organised by Department of Physical Education and Sports, SRCC, University of Delhi w.e.f. 5<sup>th</sup> to 7<sup>th</sup> February 2018





Akriti, B.Sc. (H.) Maths I Himani Sharma, B.El.Ed.- IV Shikha, B.Sc. (H.) Maths II Sakshi Sharma, B.Sc. (H.) Zoology-III Shweta Priyadarshini, B.A. (H.)-Pol.Sc.I Snigdha, Snigdha Goel, B.A. (H)-

II position in Chess

**Economics II** 



Muskan Chaudhary, B.Sc. (H.) Zoology II

I position in National Urban Games 2018 organised by Urban Games Association, Uttarakhand from 31st August to 3rd September 2018





### Scholarships Received by the Students

Ms. Khushboo Gupta (Netball) received cash incentive of Rs. 10,000 from Directorate of Education Sports branch, GNCT for winning 3rd position in All India Intervarsity Netball Championship, Mangalore.

#### **MIRANDA HOUSE**

University of Delhi

DEPARTMENT OF PHYSICAL EDUCATION AND SPORTS SCIENCES

Month & Year : 2017-18

Name of the Student : KHUSHBOO GUPTA

Course and Semester

: B.SCCH) PHYSICS - II'M YEAR

Game/ Sport

: NETBALL

Performance

: 3rd POSITION IN ALL INDIA INTERVARSITY
NETBALL CHAMPIONSHIP, MANGALORE

Amount of Scholarship received: Rs 10000

Sponsored ag