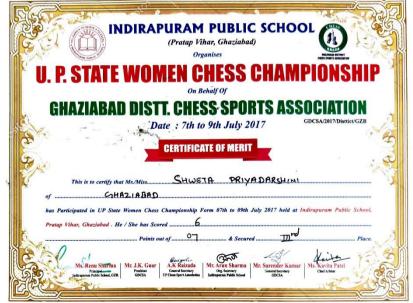

न प्रमाण किया जाता का नाम का जाते स्वमान प्रमाण किया जाता का नाम का जाते स्वमान प्रमाण किया जीता का नाम का जाते किया जीता का नाम का जाते किया जीता जाता का नाम का जाते किया जीता जीता जाता का जाते किया जीता जाता का जाता का जाता का जाता का नाम का जाता किया जीता जाता का जाता का जाता का जाता का जाता का जाता का नाम का जाता का |





Sweta Priyadarshini B. A. (H) Pol.Sc. I

-Participated in 16<sup>th</sup> National Team Championship for woman 2018 held at KIIT, Bhuvneshwar from 8<sup>th</sup> to 14<sup>th</sup> February 2018.





-Participated in 32<sup>nd</sup> National Junior (19) Chess Championship 2017 held at Patna, Bihar from 3<sup>rd</sup> to 11<sup>th</sup> September 2017



-Bronze medal in UP State Women Chess Championship held at Ghaziabad, 7<sup>th</sup> to 9<sup>th</sup> July 2017





### Ruchi, B.A. Program-II

Participated in  $10^{th}$  Youth Asian Netball Championship Held at South Korea from  $6^{th}$  to  $13^{th}$  May 2017.



Ruchi, B.A. Program-II

Meena, B.Sc. (H) Chemistry III

Komal, B.Sc. (H) Zoology III

Khushboo B.Sc. (H) Physics II

Kajal Tyagi, B.A. Program-II

 $3^{rd}$  position in All India University held at Manglore Karnataka





| CONTRACTOR COMMANDER OF THE ASSESSMENT OF THE CONTRACTOR OF THE CO |
|------------------------------------------------------------------------------------------------------------------------------------------------------------------------------------------------------------------------------------------------------------------------------------------------------------------------------------------------------------