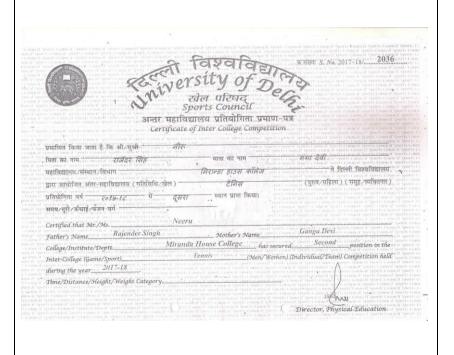

15K held at Sri Lanka





-Won Gold in All India Tennis Association -1 Lac held at Gwalior



-Won Gold in All India Tennis Association -50 K held at Jaipur





Neeru, B.A. Program-I

-Participated in AITA men & women 22 Lac Tennis Tournament 2018 in the month of February 2018



Participated in Fenesta Open National Tennis Championship held at DLTA Complex, Delhi from 02 to 07<sup>th</sup> October 2017





-Won Silver in All India Tennis Association-50 K held at Karnal (September 2017)

-Won Gold in All India Tennis Association -50 K held at Karnal (November 2017)





Himani Mor, B.A. Program- III

Neeru, B.A. Program-I

Jaya Bhandari, B. A. Prog. III

Jagriti Choudhary, B. A. (H) English II

Ankita Hoon, B. A. (H) Pol. Science I

Silver Medal in Tennis Inter College Championship







| विश्वविद्या है से ब्राइट श्री है के स्वार अपने के स्वार अ  |
|------------------------------------------------------------------------------------------------------------------------------------------------------------------------------------------------------------------------------------------------------------------------------------------------------------------------------------------------------------------------------------------------------------------------------------------------------------------------------------------------------------------------------------------------------------------------------------------------------------------------------------------------------------------------------------------------------------------------------------------------------------