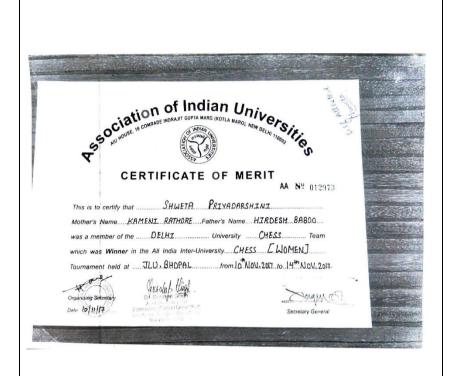

|    | स्ति का प्रतिथा प्रमाण प्रमाण प्रमाण प्रमाण प्रमाण प्रमाण प्रमाण किया जाता है कि और पुंजी स्विमान प्रमाण प्रमाण किया जाता है कि और पुंजी स्वमान प्रमाण प्रमाण किया जाता है कि और पुंजी स्वमान प्रमाण का जाता का नाम का जाते स्वमान प्रमाण किया जाता का नाम का जाते स्वमान प्रमाण किया जाता का नाम का जाते स्वमान प्रमाण किया जीता का नाम का जाते किया जीता का नाम का जाते किया जीता जाता का नाम का जाते किया जीता जीता जाता का जाते किया जीता जाता का जाता का जाता का जाता का नाम का जाता किया जीता जाता का जाता का जाता का जाता का जाता का जाता का नाम का जाता का |





Sweta Priyadarshini B. A. (H) Pol.Sc. I

-Participated in 16<sup>th</sup> National Team Championship for woman 2018 held at KIIT, Bhuvneshwar from 8<sup>th</sup> to 14<sup>th</sup> February 2018.





-Participated in 32<sup>nd</sup> National Junior (19) Chess Championship 2017 held at Patna, Bihar from 3<sup>rd</sup> to 11<sup>th</sup> September 2017



-Bronze medal in UP State Women Chess Championship held at Ghaziabad, 7<sup>th</sup> to 9<sup>th</sup> July 2017





### Ruchi, B.A. Program-II

Participated in  $10^{th}$  Youth Asian Netball Championship Held at South Korea from  $6^{th}$  to  $13^{th}$  May 2017.



Ruchi, B.A. Program-II

Meena, B.Sc. (H) Chemistry III

Komal, B.Sc. (H) Zoology III

Khushboo B.Sc. (H) Physics II

Kajal Tyagi, B.A. Program-II

 $3^{rd}$  position in