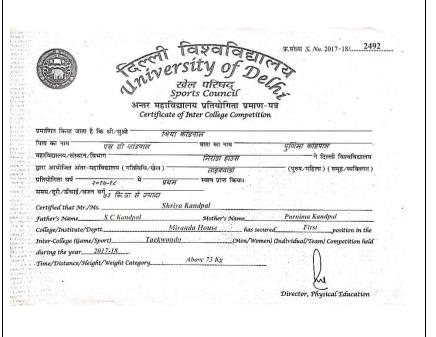

प्रथम समय/दूरी/ऊँचाई/बजन वर्ष ६५ कि.या से कम Gold medal in Taekwondo Inter College championship Certified that Mr/Ms. Vibhuli Father's Name Rakesh Bhut Mother's Name \_\_\_\_ Miranda House has secured First position in the College/Institute/Deptt.\_\_\_\_ Inter-College (Game/Sport). Tuckwouldo (Men/Women) (Individual/Team) Competition held during the year. 2017-18. Time/Distance/Height/Weight Category\_ Centrollary Controllary Contro Director, Physical Education



Participated in 36<sup>th</sup> National Senior Taekwondo Championship held at Jammu &Kashmir from 23<sup>rd</sup> to 26<sup>th</sup> November 2017



Shriya Kandpal, B. A. Prog. II

Participated in All India University Taekwondo (Women) Championship 2017-18 held at Amritsar.

Gold medal in Taekwondo Inter College championship





Sweta Yadav, B. A. (H) English I

Participated in All India University Taekwondo (Women) Championship 2017-18 held at Amritsar.



Gold medal in Taekwondo Inter College championship

क्र.संख्या S. No. 2017-18/......2491 खेल परिषद Sports Council अन्तर महाविद्यालय प्रतियोगिता प्रमाण-पत्र Certificate of Inter College Competition प्रमाणित किया जाता है कि ओ/सुओ श्वेता यादव पिता का नाम परमामद यादव राजबाला यादव ने दिल्ली विश्वविद्यालय . महाविद्यालय/संस्थान/विभाग विकास हारम (पुरुष/्महिला) (समूह/व्यक्तिगत) द्वारा आयोजित अंतर-महाविद्यालय (गतिविधि/खेल) ताडकवाडो प्रतियोगिता वर्ष *५०१७-१८* में *प्रथम* समय/दूरी/ऊँचाई/वजन वर्ग*७३ कि. शा सं क्रम* Certified that Mr./Ms.

Parmanand Yadav Shweta Yadav \_\_\_\_\_ Mother's Name\_\_\_\_ Rajbala Yaday Miranda House has secured First position in the College/I