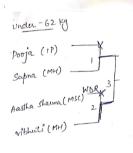

a. Two participants from a college will be entertained for Women's singles.
    b. Participants should report at 12 pm on 7th February 2018.
    c. Participants should bring their own balls for the competition.
- c. Participants should bring their own balls for the competition.

  9. Chess: (MKN 4 WOWKN)

  a. Only one team per collegies is allowed.

  b. Participants should report at 12pm on 8" of February 2018.

  c. FIDE rules shall be applicable.

  10. On ball Alull 12 and Elevan 1 on alule global and the competition of the competition.





Kulida

Akshita Tiwari









- 1 Deepika (LBC)
- 2 Iftesom (M4)
- 3 suklien (MSC)
- 4 vinite (1P)



- -1 kajal (IGIPESS)
- 2 Mohini (Hankkay)
- 3 Megla (KNC).
- 4 Shefali (IP).



- saumya MH
- Saranya Mi
  - Mudita IP
  - Sanghmitta IP



- Vibhali (MH)
- sapra (MH)
- PO019 (1P)
- Aastha Sharma (MSC)















### Erobern 2018

### Report

The Department of Physical Education & Sports Sciences, Miranda House had successfully organized the 6th Annual Sports Fest 'Erobern 2018'. Erobern is being organized every year to promote the women empowerment through sports. The sports fest, true to its name, caters to youth interested in wide variety of sports and aims at providing a platform for women to showcase their talents and promote healthy competition. It gives attendees an opportunity to take part in a variety of different sports competitions.

The 'EROBERN 2018' was bigger this year in terms of participation and events. The official competitive events this year were Ball Badminton, Chess, Rhythmic Yoga, Taekwondo and T