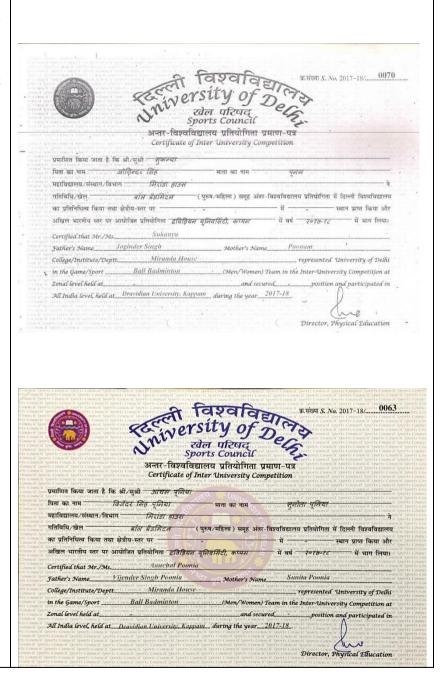

|



Sukanya, B. A. (H) History II

Aanchal Poonia, B.A. (Hons.)-English-III

Participated in Inter University ball badminton tournament held at Kuppam, Andra Pradesh





Mannu Sharma, B. A. Prog. III

Anjali Rathore, B.A. (Hons.)-Hindi -II Kajal Singh, B. A. Prog. I

Participated in  $63^{rd}$  Ball-badminton Senior National held at Gurgaon, Haryana.







Bindu, B.Sc. (H) Chemistry III

Participated in All India Basketball Championship held at Chennai, 2017. -Won gold medal in North Zone Basketball Championship held at Kanpur 2017



Meghna CH, B.A. (H) English I

Himani Sharma, B.El.Ed.- IV

Sweta Priyadarshini B. Sc. (H) Zoology I

Won Gold Medal in All India Inter University Chess Championship held at Punjab.

-Won Gold Medal in North Zone Intervarsity Chess Championship held at Punjab.





| TOTAL TOTAL STATE OF THE STATE |    |