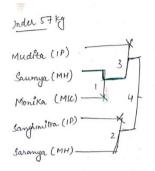

be entertained for Women's singles.

  - Tennis: ( WOWEN )

    a. Two participants from a college will be entertained for Women's singles.
    b. Participants should report at 12 pm on 7th February 2018.
    c. Participants should bring their own balls for the competition.
- c. Participants should bring their own balls for the competition.

  9. Chess: (MKN 4 WOWKN)

  a. Only one team per collegies is allowed.

  b. Participants should report at 12pm on 8" of February 2018.

  c. FIDE rules shall be applicable.

  10. On ball Alull 12 and Elevan 1 on alule global and the competition of the competition.





Kulida

Akshita Tiwari









- 1 Deepika (LBC)
- 2 Iftesom (M4)
- 3 suklien (MSC)
- 4 vinite (1P)



- -1 kajal (IGIPESS)
- 2 Mohini (Hankkay)
- 3 Megla (KNC).
- 4 Shefali (IP).



- saumya MH
- Saranya Mi
  - Mudita IP
  - Sanghmitta IP



- Vibhali (MH)
- sapra (MH)
- PO019 (1P)
- Aastha Sharma (MSC)















### Erobern 2018

### Report

The Department of Physical Education & Sports Sciences, Miranda House had successfully organized the 6th Annual Sports Fest 'Erobern 2018'. Erobern is being organized every year to promote the women empowerment through sports. The sports fest, true to its name, caters to youth interested in wide variety of sports and aims at providing a platform for women to showcase their talents and promote healthy competition. It gives attendees an opportunity to take part in a variety of different sports competitions.

The 'EROBERN 2018' was bigger this year in terms of participation and events. The official competitive events this yea