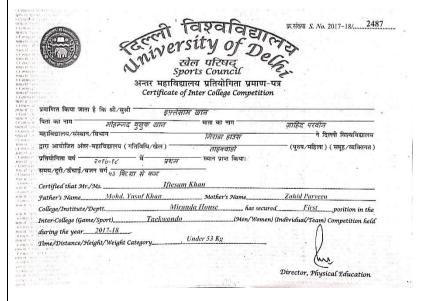

|



-Participated in Commonwealth Taekwondo Championship 2017 (Senior (individual) Poomsae) held at Canada



Participated in All India University Taekwondo (Women) Championship 2017-18 held at Amritsar.





-Participated in 36<sup>th</sup> Senior National Taekwondo Championship held at Jammu & Kashmir from 23<sup>rd</sup> to 27<sup>th</sup> November 2017

-Won silver medals in Open National Taekwondo Championship 2017 held at Shimla from 16<sup>th</sup> to 18<sup>th</sup> June 2017





-Won silver medals in Open 10<sup>th</sup> National Taekwondo Championship 2017 (Poomsae) held at Srinagar from 14<sup>th</sup> to 16<sup>th</sup> September 2017



-Gold medal in Taekwondo Inter College championship





@ % & @ @ Deepika Sherawat, B. A. Prog. III Gold Medal in All India University 2017-18 Taekwondo (Women) Championship 2017-18 Tanish Deep Singh 2017-18 held at Amritsar. 2017-18 iddhant Gupta 🖁 O 🗖 🗓 😊 🖪 🧟 🧔 🧰 Sports Council अन्तर महाविद्यालय प्रतियोगिता प्रमाण-पत्र Certificate of Inter College Competition प्रमाणित किया जाता है कि श्री∕सुश्री दीपिका सेहरावत माता का नाम स्रेंदर सिंह महाविद्यालय/संस्थान/विभाग ने दिल्ली विश्वविद्यालय Gold medal in Taekwondo Inter द्वारा आयोजित अंतर-महाविद्यालय (गतिविधि/खेल) (पुरुष/महिला) (समूह/व्यक्तिगत) वाङकवाडी College championship 2086-86 पशय समय/दूरी/कँचाई/वजन वर्ग <sub>पृष्</sub> कि. या से कम Deepika Sehrawat Certified that Mr./Ms. \_\_\_ Father's Name Surender Singh Munesh College/Institute/Deptt.\_\_\_\_ Miranda House First Inter-College (Game/Spor