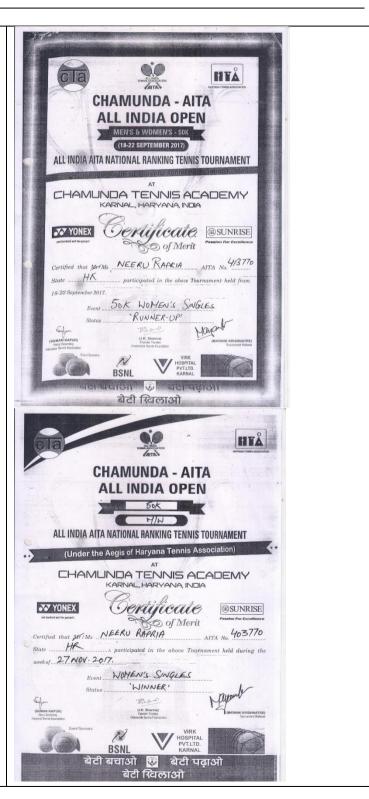

mani Mor, B.A. Program- III

-Participated in the World University Games (Tennis)- 2017 held at Chinese Taipei held at 19<sup>th</sup> to 30<sup>th</sup> August 2017

-Participated in International Tennis Federation (ITF) – 15K held at Sri Lanka





-Won Gold in All India Tennis Association -1 Lac held at Gwalior



-Won Gold in All India Tennis Association -50 K held at Jaipur





Neeru, B.A. Program-I

-Participated in AITA men & women 22 Lac Tennis Tournament 2018 in the month of February 2018



Participated in Fenesta Open National Tennis Championship held at DLTA Complex, Delhi from 02 to 07<sup>th</sup> October 2017





-Won Silver in All India Tennis Association-50 K held at Karnal (September 2017)

-Won Gold in All India Tennis Association -50 K held at Karnal (November 2017)





Himani Mor, B.A. Program- III

Neeru, B.A. Program-I

Jaya Bhandari, B. A. Prog. III

Jagriti Choudhary, B. A. (H) English II

Ankita Hoon, B. A. (H) Pol. Science I

Silver Medal in Tennis Inter College Championship







| विश्वविद्या है से ब्राइट श्री है के स्वार अपने के स्वार अ  |
|-----------------------------------------------------------------------------------------------------------------------------------------------------------------------------------------------------------------------------------------------------------------------------------------------------------------------------------------------------------------------------------------------------------------------------------------------------------------------------------------------------------------------------