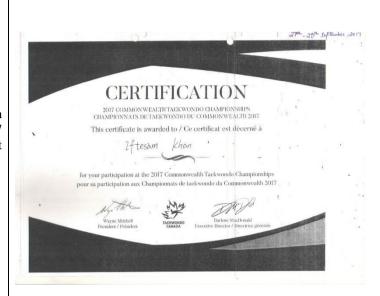

|



-Participated in Commonwealth Taekwondo Championship 2017 (Senior (individual) Poomsae) held at Canada



Participated in All India University Taekwondo (Women) Championship 2017-18 held at Amritsar.





-Participated in 36<sup>th</sup> Senior National Taekwondo Championship held at Jammu & Kashmir from 23<sup>rd</sup> to 27<sup>th</sup> November 2017

-Won silver medals in Open National Taekwondo Championship 2017 held at Shimla from 16<sup>th</sup> to 18<sup>th</sup> June 2017





-Won silver medals in Open 10<sup>th</sup> National Taekwondo Championship 2017 (Poomsae) held at Srinagar from 14<sup>th</sup> to 16<sup>th</sup> September 2017



-Gold medal in Taekwondo Inter College championship





@ % & @ @ Deepika Sherawat, B. A. Prog. III Gold Medal in All India University 2017-18 Taekwondo (Women) Championship 2017-18 Tanish Deep Singh 2017-18 held at Amritsar. 2017-18 iddhant Gupta