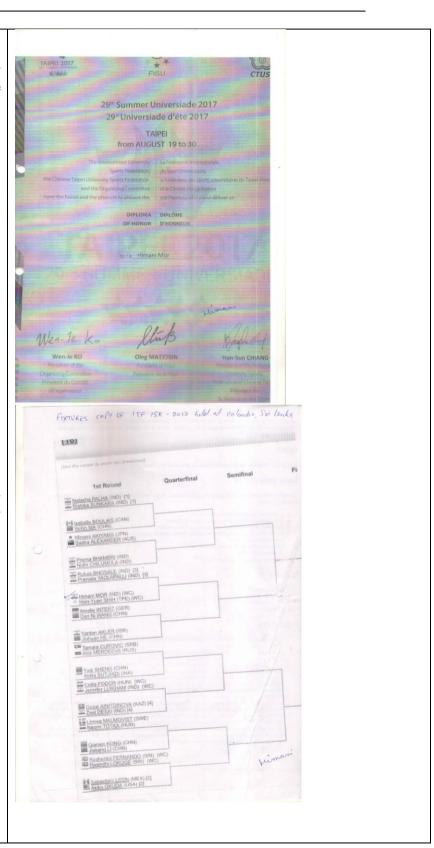

|
|                                 | Tests council sport Council Sports C |
|                                 | Former Sports Council |
|                                 | [control Sports Control Sports Contr |



Himani Mor, B.A. Program- III

-Participated in the World University Games (Tennis)- 2017 held at Chinese Taipei held at 19<sup>th</sup> to 30<sup>th</sup> August 2017

-Participated in International Tennis Federation (ITF) – 15K held at Sri Lanka





-Won Gold in All India Tennis Association -1 Lac held at Gwalior



-Won Gold in All India Tennis Association -50 K held at Jaipur





Neeru, B.A. Program-I

-Participated in AITA men & women 22 Lac Tennis Tournament 2018 in the month of February 2018



Participated in Fenesta Open National Tennis Championship held at DLTA Complex, Delhi from 02 to 07<sup>th</sup> October 2017





-Won Silver in All India Tennis Association-50 K held at Karnal (September 2017)

-Won Gold in All India Tennis Association -50 K held at Karnal (November 2017)





Himani Mor, B.A. Program- III

Neeru, B.A. Program-I

Jaya Bhandari, B. A. Prog. III

Jagriti Choudhary, B. A. (H) English II

Ankita Hoon, B. A. (H) Pol. Science I

Silver Medal in Tennis Inter College Championship







| विश्वविद्या है से