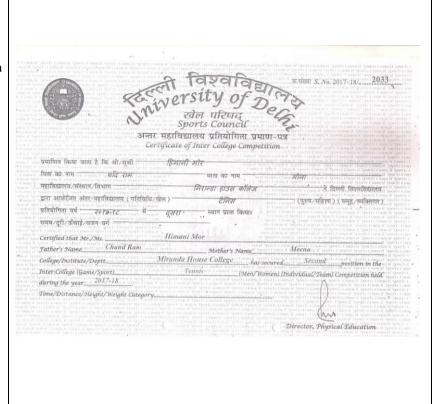

– 15K held at Sri Lanka





-Won Gold in All India Tennis Association -1 Lac held at Gwalior



-Won Gold in All India Tennis Association -50 K held at Jaipur





Neeru, B.A. Program-I

-Participated in AITA men & women 22 Lac Tennis Tournament 2018 in the month of February 2018



Participated in Fenesta Open National Tennis Championship held at DLTA Complex, Delhi from 02 to 07<sup>th</sup> October 2017





-Won Silver in All India Tennis Association-50 K held at Karnal (September 2017)

-Won Gold in All India Tennis Association -50 K held at Karnal (November 2017)





Himani Mor, B.A. Program- III

Neeru, B.A. Program-I

Jaya Bhandari, B. A. Prog. III

Jagriti Choudhary, B. A. (H) English II

Ankita Hoon, B. A. (H) Pol. Science I

Silver Medal in Tennis Inter College Championship







| विश्वविद्या है से ब्राइट श्री है के स्वार अपने के स्वार अ  |
|----------------------------------------------------------------------------------------------------------------------------------------------------------------------------------------------------------------------------------------------------------------------------------------------------------------------------------------------------------------------------------------------------------------------------------------------------------------------------------------------------------------------------------------------------------------------------------------------------------------------------------------------------------------------------------------------------------------------------------------------------------