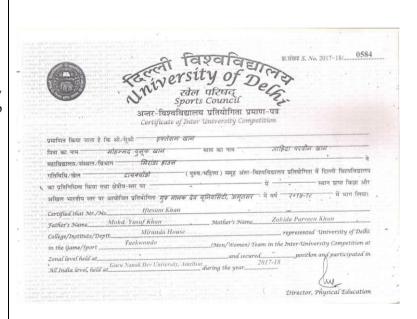

|



-Participated in Commonwealth Taekwondo Championship 2017 (Senior (individual) Poomsae) held at Canada



Participated in All India University Taekwondo (Women) Championship 2017-18 held at Amritsar.





-Participated in 36<sup>th</sup> Senior National Taekwondo Championship held at Jammu & Kashmir from 23<sup>rd</sup> to 27<sup>th</sup> November 2017

-Won silver medals in Open National Taekwondo Championship 2017 held at Shimla from 16<sup>th</sup> to 18<sup>th</sup> June 2017





-Won silver medals in Open 10<sup>th</sup> National Taekwondo Championship 2017 (Poomsae) held at Srinagar from 14<sup>th</sup> to 16<sup>th</sup> September 2017



-Gold medal in Taekwondo Inter College championship





@ % & @ @ Deepika Sherawat, B. A. Prog. III Gold Medal in All India University 2017-18 Taekwondo (Women) Championship 2017-18 Tanish Deep Singh 2017-18 held at Amritsar. 2017-18 iddhant Gupta 🖁 O 🗖 🗓 😊 🖪 🧟 🧔 🧰 Sports Council अन्तर महाविद्यालय प्रतियोगिता प्रमाण-पत्र Certificate of Inter C