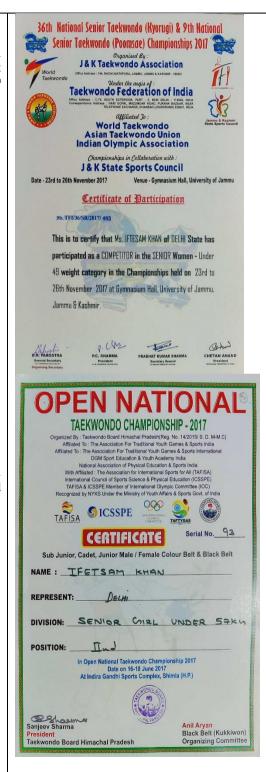

|



-Participated in Commonwealth Taekwondo Championship 2017 (Senior (individual) Poomsae) held at Canada



Participated in All India University Taekwondo (Women) Championship 2017-18 held at Amritsar.





-Participated in 36<sup>th</sup> Senior National Taekwondo Championship held at Jammu & Kashmir from 23<sup>rd</sup> to 27<sup>th</sup> November 2017

-Won silver medals in Open National Taekwondo Championship 2017 held at Shimla from 16<sup>th</sup> to 18<sup>th</sup> June 2017





-Won silver medals in Open 10<sup>th</sup> National Taekwondo Championship 2017 (Poomsae) held at Srinagar from 14<sup>th</sup> to 16<sup>th</sup> September 2017



-Gold medal in Taekwondo Inter College championship





@ % & @ @ Deepika Sherawat, B. A. Prog. III Gold Medal in All India University 2017-18 Taekwondo (Women) Championship 2017-18 Tanish Deep Singh 2017-18 held at Amritsar. 2017-18 iddhant Gupta 🖁 O 🗖 🗓 😊 🖪 🧟 🧔 🧰 Sports Council अन्तर महाविद्यालय प्रतियोगिता प्रमाण-पत्र Certificate of Inter College Competition प्रमाणित किया जाता है कि श्री∕सुश्री दीपिका सेहरावत माता का नाम स्रेंदर सिंह महाविद्यालय/संस्थान/विभाग ने दिल्ली विश्वविद्यालय Gold medal in Taekwondo Inter द्वारा आयोजित अंतर-महाविद्यालय (गतिविधि/खेल) (पुरुष/महिला) (समूह/व्यक्तिगत) वाङकवाडी College championship 208