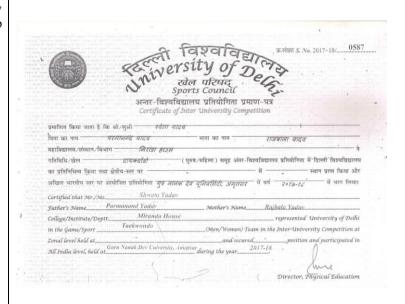

s Name Rakesh Bhut Mother's Name \_\_\_\_ Miranda House has secured First position in the College/Institute/Deptt.\_\_\_\_ Inter-College (Game/Sport). Tuckwouldo (Men/Women) (Individual/Team) Competition held during the year. 2017-18. Time/Distance/Height/Weight Category\_ Centrollary Controllary Contro Director, Physical Education



Participated in 36<sup>th</sup> National Senior Taekwondo Championship held at Jammu &Kashmir from 23<sup>rd</sup> to 26<sup>th</sup> November 2017



Shriya Kandpal, B. A. Prog. II

Participated in All India University Taekwondo (Women) Championship 2017-18 held at Amritsar.

Gold medal in Taekwondo Inter College championship





Sweta Yadav, B. A. (H) English I

Participated in All India University Taekwondo (Women) Championship 2017-18 held at Amritsar.



Gold medal in Taekwondo Inter College championship

क्र.संख्या S. No. 2017-18/......2491 खेल परिषद Sports Council अन्तर महाविद्यालय प्रतियोगिता प्रमाण-पत्र Certificate of Inter College Competition प्रमाणित किया जाता है कि ओ/सुओ श्वेता यादव पिता का नाम परमामद यादव राजबाला यादव ने दिल्ली विश्वविद्यालय . महाविद्यालय/संस्थान/विभाग विकास हारम (पुरुष/्महिला) (समूह/व्यक्तिगत) द्वारा आयोजित अंतर-महाविद्यालय (गतिविधि/खेल) ताडकवाडो प्रतियोगिता वर्ष *५०१७-१८* में *प्रथम* समय/दूरी/ऊँचाई/वजन वर्ग*७३ कि. शा सं क्रम* Certified that Mr./Ms.

Parmanand Yadav Shweta Yadav \_\_\_\_\_ Mother's Name\_\_\_\_ Rajbala Yaday Miranda House has secured First position in the College/Institute/Deptt.\_\_\_\_ \_\_\_(Men/Women) (Individual/Team) Competition held Inter College (Game/Sport)\_\_\_\_\_
during the year\_\_