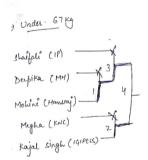

ort at 12 pm on 8" of February 2018.

  19. Two participants from a college will be entertained for Women's singles.

  - Tennis: ( WOWEN )

    a. Two participants from a college will be entertained for Women's singles.
    b. Participants should report at 12 pm on 7th February 2018.
    c. Participants should bring their own balls for the competition.
- c. Participants should bring their own balls for the competition.

  9. Chess: (MKN 4 WOWKN)

  a. Only one team per collegies is allowed.

  b. Participants should report at 12pm on 8" of February 2018.

  c. FIDE rules shall be applicable.

  10. On ball Alull 12 and Elevan 1 on alule global and the competition of the competition.





Kulida

Akshita Tiwari









- 1 Deepika (LBC)
- 2 Iftesom (M4)
- 3 suklien (MSC)
- 4 vinite (1P)



- -1 kajal (IGIPESS)
- 2 Mohini (Hankkay)
- 3 Megla (KNC).
- 4 Shefali (IP).



- saumya MH
- Saranya Mi
  - Mudita IP
  - Sanghmitta IP



- Vibhali (MH)
- sapra (MH)
- PO019 (1P)
- Aastha Sharma (MSC)















### Erobern 2018

### Report

The Department of Physical Education & Sports Sciences, Miranda House had successfully organized the 6th Annual Sports Fest 'Erobern 2018'. Erobern is being organized every year to promote the women empowerment through sports. The sports fest, true to its name, caters to youth interested in wide variety of sports and aims at providing a platform for women to showcase their talents and promote healthy competition. It gives attendees an opportunity to take part in a variety of different sports competitions.

The 'EROBERN 2018' was bigger this yea