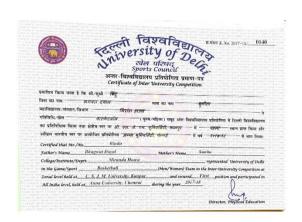

|



Sukanya, B. A. (H) History II

Aanchal Poonia, B.A. (Hons.)-English-III

Participated in Inter University ball badminton tournament held at Kuppam, Andra Pradesh





Mannu Sharma, B. A. Prog. III

Anjali Rathore, B.A. (Hons.)-Hindi -II Kajal Singh, B. A. Prog. I

Participated in  $63^{rd}$  Ball-badminton Senior National held at Gurgaon, Haryana.







Bindu, B.Sc. (H) Chemistry III

Participated in All India Basketball Championship held at Chennai, 2017. -Won gold medal in North Zone Basketball Championship held at Kanpur 2017



Meghna CH, B.A. (H) English I

Himani Sharma, B.El.Ed.- IV

Sweta Priyadarshini B. Sc. (H) Zoology I

Won Gold Medal in All India Inter University Chess Championship held at Punjab.

-Won Gold Medal in North Zone Intervarsity Chess Championship held at Punjab.





| TOTAL TOTAL STATE OF THE STATE |    |