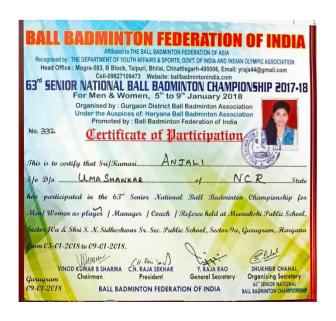

|



Sukanya, B. A. (H) History II

Aanchal Poonia, B.A. (Hons.)-English-III

Participated in Inter University ball badminton tournament held at Kuppam, Andra Pradesh





Mannu Sharma, B. A. Prog. III

Anjali Rathore, B.A. (Hons.)-Hindi -II Kajal Singh, B. A. Prog. I

Participated in  $63^{rd}$  Ball-badminton Senior National held at Gurgaon, Haryana.







Bindu, B.Sc. (H) Chemistry III

Participated in All India Basketball Championship held at Chennai, 2017. -Won gold medal in North Zone Basketball Championship held at Kanpur 2017



Meghna CH, B.A. (H) English I

Himani Sharma, B.El.Ed.- IV

Sweta Priyadarshini B. Sc. (H) Zoology I

Won Gold Medal in All India Inter University Chess Championship held at Punjab.

-Won Gold Medal in North Zone Intervarsity Chess Championship held at Punjab.





| TOTAL TOTAL STATE OF THE STATE |    |