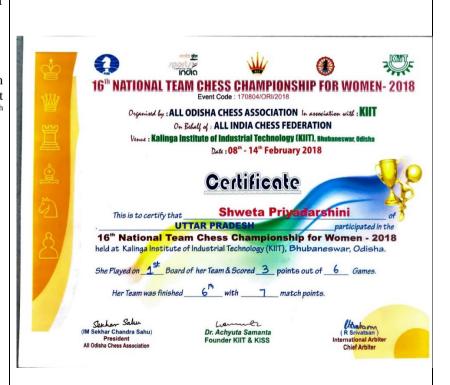

|    | स्ति का प्रतिथा प्रमाण प्रमाण प्रमाण प्रमाण प्रमाण प्रमाण प्रमाण किया जाता है कि और पुंजी स्विमान प्रमाण प्रमाण किया जाता है कि और पुंजी स्वमान प्रमाण प्रमाण किया जाता है कि और पुंजी स्वमान प्रमाण का जाता का नाम का जाते स्वमान प्रमाण किया जाता का नाम का जाते स्वमान प्रमाण किया जाता का नाम का जाते स्वमान प्रमाण किया जीता का नाम का जाते किया जीता का नाम का जाते किया जीता जाता का नाम का जाते किया जीता जीता जाता का जाते किया जीता जाता का जाता का जाता का जाता का नाम का जाता किया जीता जाता का जाता का जाता का जाता का जाता का जाता का नाम का जाता का |





Sweta Priyadarshini B. A. (H) Pol.Sc. I

-Participated in 16<sup>th</sup> National Team Championship for woman 2018 held at KIIT, Bhuvneshwar from 8<sup>th</sup> to 14<sup>th</sup> February 2018.





-Participated in 32<sup>nd</sup> National Junior (19) Chess Championship 2017 held at Patna, Bihar from 3<sup>rd</sup> to 11<sup>th</sup> September 2017



-Bronze medal in UP State Women Chess Championship held at Ghaziabad, 7<sup>th</sup> to 9<sup>th</sup> July 2017





### Ruchi, B.A. Program-II

Participated in  $10^{th}$  Youth Asian Netball Championship Held at South Korea from  $6^{th}$  to  $13^{th}$  May 2017.



Ruchi, B.A. Program-II

Meena, B.Sc. (H) Chemistry III

Komal, B.Sc. (H) Zoology III

Khushboo B.Sc. (H) Physics II

Kajal Tyagi, B.A. Program-II

 $3^{rd}$  position in All India University held at Manglore Karnataka





| CONTRACTOR COMMANDER OF THE ASSESSMENT OF THE CONTRACTOR OF THE CO |
|--------------------------------------------------------------------------