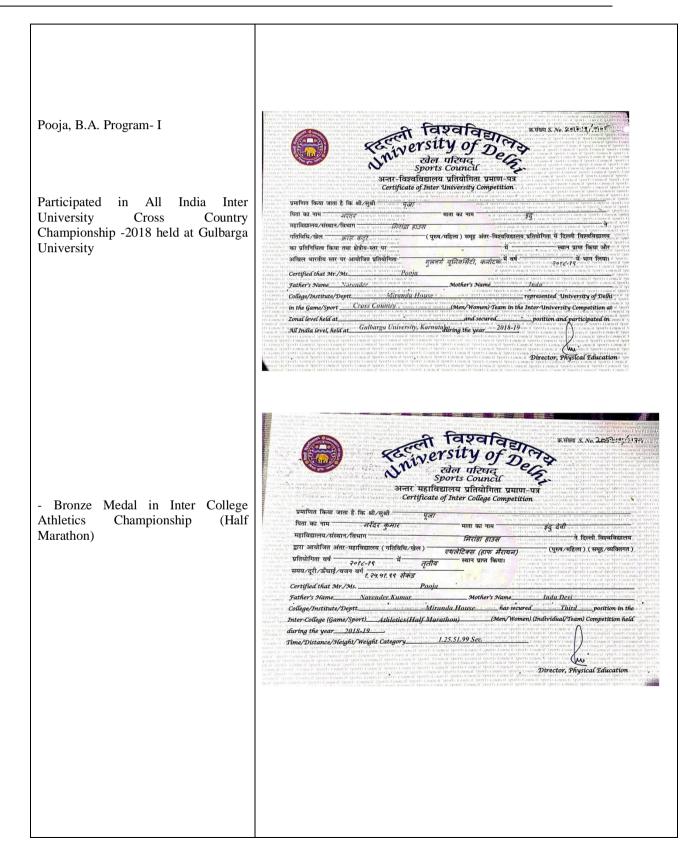

different college were witnessed. Erobern'19 was sponsored by HDFC, Monster, Rico's and Cafeteria and co. . Erobern was a grand success and would have been possible without the help of teachers, participants, sponsors and volunters. The results of Erobern are as follows-

EROBERN, the Annual Sports Fest of Miranda House, was successfully organized for the second consecutive year by the Sports Department. Vibrant participation of sports teams from across the university colleges made it a grand success. We hope to make it (EROBERN) a regular feature of the Sports calendar in the college.

Dr. Amita Rana Teacher-In-charge Department of Physical Education

-

.

,



#### Part A.2

Awards and recognition received at State/Inter College/ National/ All India Inter University Level

















| -<br>Bronze Medal in Inter College<br>Athletics Championship (5 km)                                    |                            |
|--------------------------------------------------------------------------------------------------------|----------------------------|
| Krati Girhotra, B.A. (H.)- Sociology,<br>III<br>Silver medal in Inter College Athletic<br>Championship | Atter S. No. 2.548-54/2171 |























Sweta Priyadarshini B.A. (H)- Pol. Sc.- II

Snigdha Goel, B.A. (H)- Economics III

Shikha, B.Sc. (H)- Maths III

Akriti Mishra, B.Sc. (H)- Maths II

Smriti, M.Sc. (H)- Chemistry I

Neha, M.Sc. (H)- Chemistry I

Silver Medal in Inter College Chess Championship

|