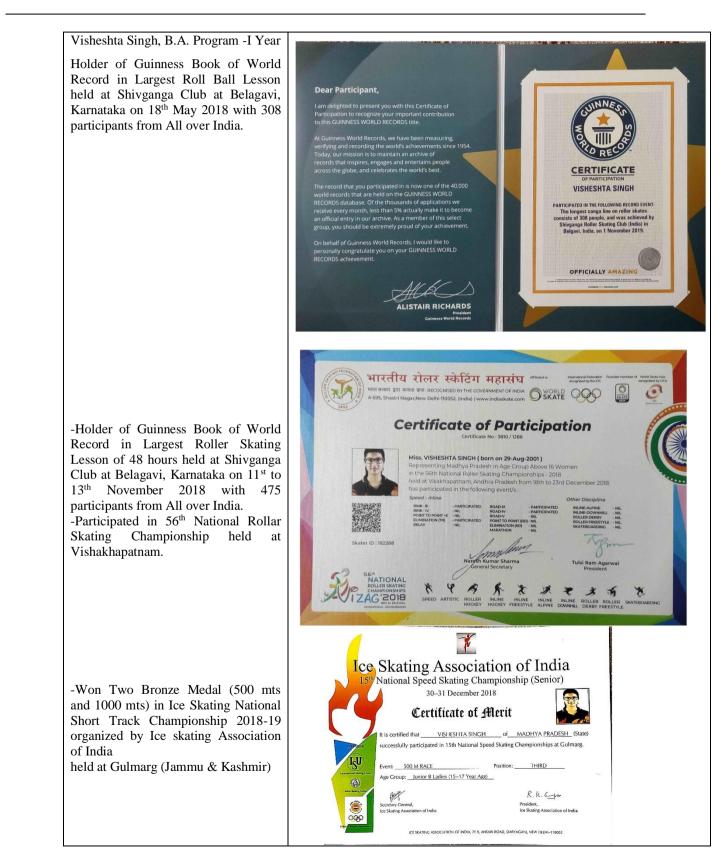

## **Society Annual Report**

**Society Activities** 

Society: Sports Department

Year: 2018-19

Student Office Bearers: Urja Bhuyan (President) Akshita Tiwari (Vice President) Gauri Kandpal (General Secretary) Prachi Wadhwan (Joint Secretary) Shweta Kakkar (Treasurer)