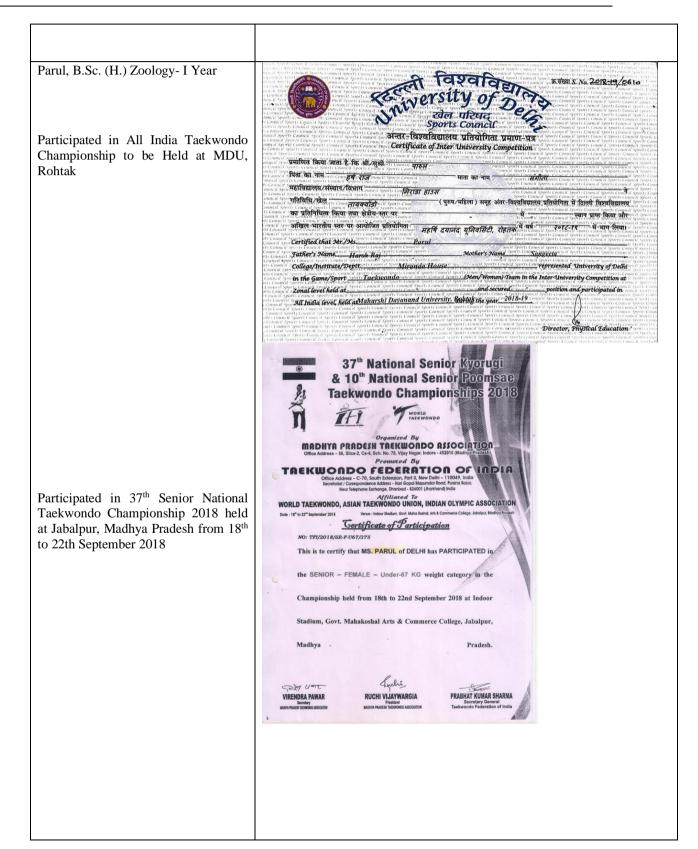

|                          |          |                        |              |               |     |























| Khemarun Yumnam, B.A. Program -I<br>Year<br>Participated in All India Taekwondo<br>Championship to be Held at MDU,<br>Rohtak | <text></text> |
|------------------------------------------------------------------------------------------------------------------------------|---------------|
| Gold Medal in Taekwondo Inter<br>College Championship                                                                        |               |



























| -Participated in Fenesta National<br>Women's Tennis Tournament held at<br>Delhi. (October 2018)                                                                                                                                    | <image/> <image/> <image/> <image/> <image/> <image/> <image/> <image/> <image/> <image/> <image/> <image/> <image/> <image/> <image/> <image/> <image/> <image/> <image/> <image/> <image/> <image/> <image/> <image/> <image/> <image/> <image/> <image/> <image/> <image/> <image/> <image/> <image/> <image/> <image/> <image/> <image/> <image/> <image/> <image/> |
|------------------------------------------------------------------------------------------------------------------------------------------------------------------------------------------