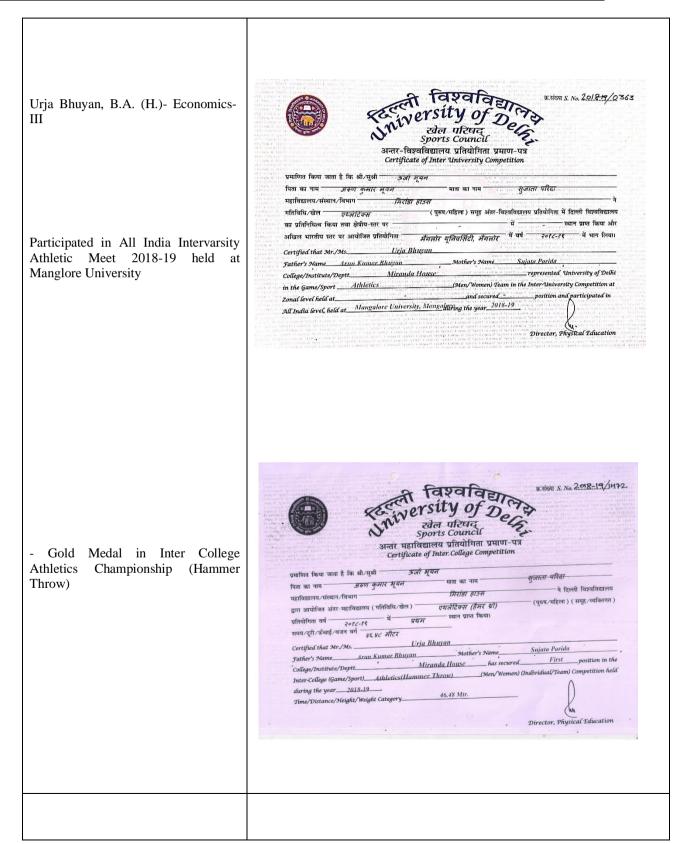

from different college were witnessed. Erobern'19 was sponsored by HDFC, Monster, Rico's and Cafeteria and co. . Erobern was a grand success and would have been possible without the help of teachers, participants, sponsors and volunters. The results of Erobern are as follows-

EROBERN, the Annual Sports Fest of Miranda House, was successfully organized for the second consecutive year by the Sports Department. Vibrant participation of sports teams from across the university colleges made it a grand success. We hope to make it (EROBERN) a regular feature of the Sports calendar in the college.

Dr. Amita Rana Teacher-In-charge Department of Physical Education

-

.

,



#### Part A.2

Awards and recognition received at State/Inter College/ National/ All India Inter University Level

















| -<br>Bronze Medal in Inter College<br>Athletics Championship (5 km)                                    |                            |
|--------------------------------------------------------------------------------------------------------|----------------------------|
| Krati Girhotra, B.A. (H.)- Sociology,<br>III<br>Silver medal in Inter College Athletic<br>Championship | Atter S. No. 2.548-54/2171 |























Sweta Priyadarshini B.A. (H)- Pol. Sc.- II

Snigdha Goel, B.A. (H)- Economics III

Shikha, B.Sc. (H)- Maths III

Akriti Mishra, B.Sc. (H)- Maths II

Smriti, M.Sc. (H)- Chemistry I

Neha, M.Sc. (H)- Chemistry I

Silver Medal in Inter College Chess Championship

|