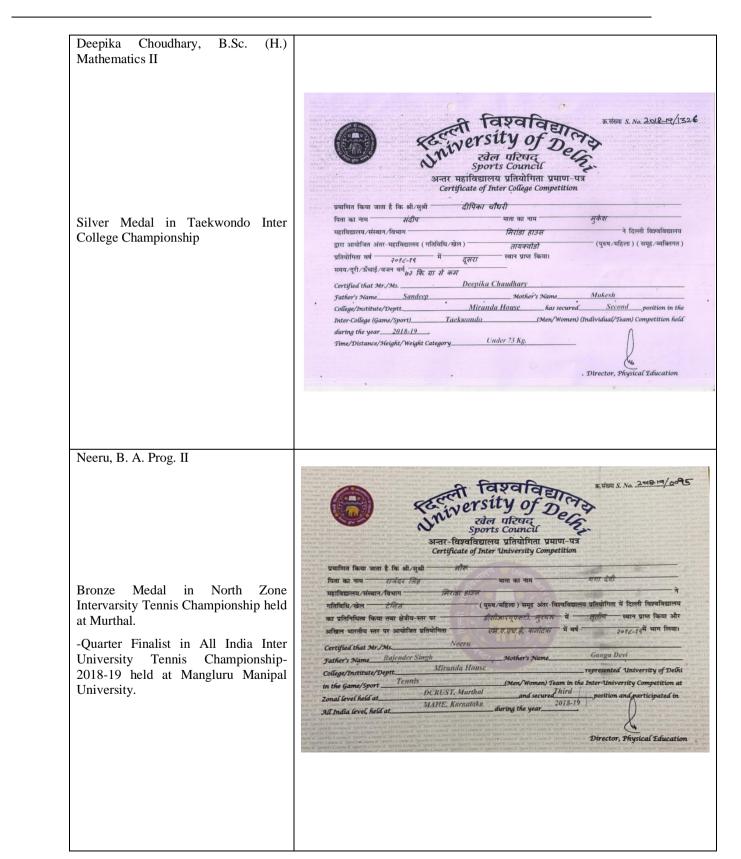

|                          |          |                        |              |               |     |























| Khemarun Yumnam, B.A. Program -I<br>Year<br>Participated in All India Taekwondo<br>Championship to be Held at MDU,<br>Rohtak | <text></text> |
|------------------------------------------------------------------------------------------------------------------------------|---------------|
| Gold Medal in Taekwondo Inter<br>College Championship                                                                        |               |



























| -Participated in Fenesta National<br>Women's Tennis Tournament held at<br>Delhi. (October 2018)                                                                                                                                    | <image/> <image/> <image/> <image/> <image/> <image/> <image/> <image/> <image/> <image/> <image/> <image/> <image/> <image/> <image/> <image/> <image/> <image/> <image/> <image/> <image/> <image/> <image/> <image/> <image/> <image/> <image/> <image/> <image/> <image/> <image/> <image/> <image/> <image/> <image/> <image/> <image/> <image/> <image/> <image/> |
|------------------------------------------------------------------------------------------------------------------------------------------------------------------------------------------------------