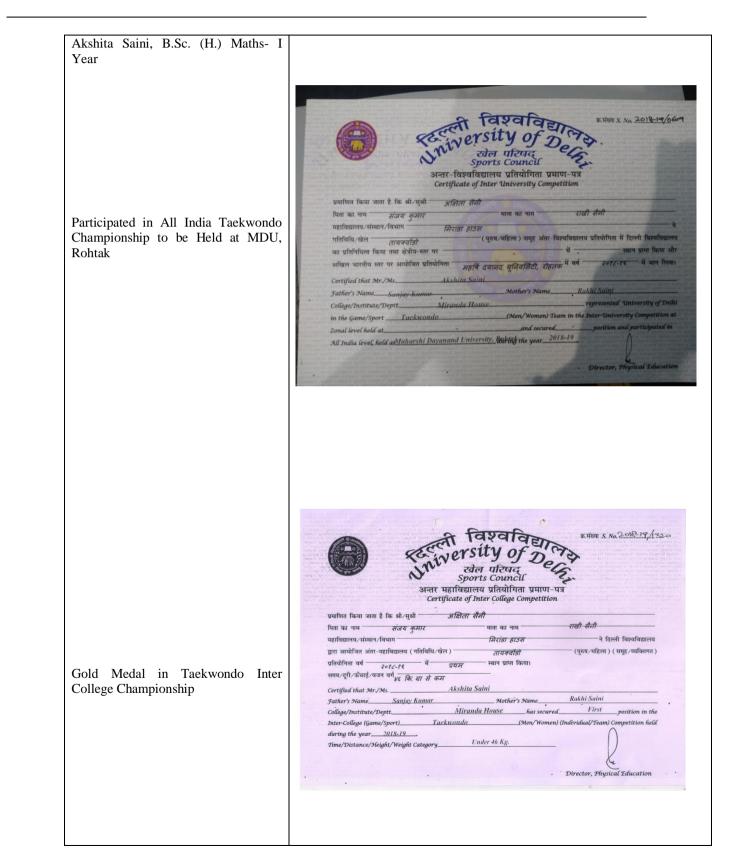

|                          |          |                        |              |               |     |























| Khemarun Yumnam, B.A. Program -I<br>Year<br>Participated in All India Taekwondo<br>Championship to be Held at MDU,<br>Rohtak | <text></text> |
|------------------------------------------------------------------------------------------------------------------------------|---------------|
| Gold Medal in Taekwondo Inter<br>College Championship                                                                        |               |



























| -Participated in Fenesta National<br>Women's Tennis Tournament held at<br>Delhi. (October 2018)                                                                                                                                    | <image/> <image/> <image/> <image/> <image/> <image/> <image/> <image/> <image/> <image/> <image/> <image/> <image/> <image/> <image/> <image/> <image/> <image/> <image/> <image/> <image/> <image/> <image/> <image/> <image/> <image/> <image/> <image/> <image/> <image/> <image/> <image/> <image/> <image/> <image/> <image/> <image/> <image/> <image/> <image/> |
|--------------------------------------------------------------------------------------------------------------------------------------------------------------------------------------