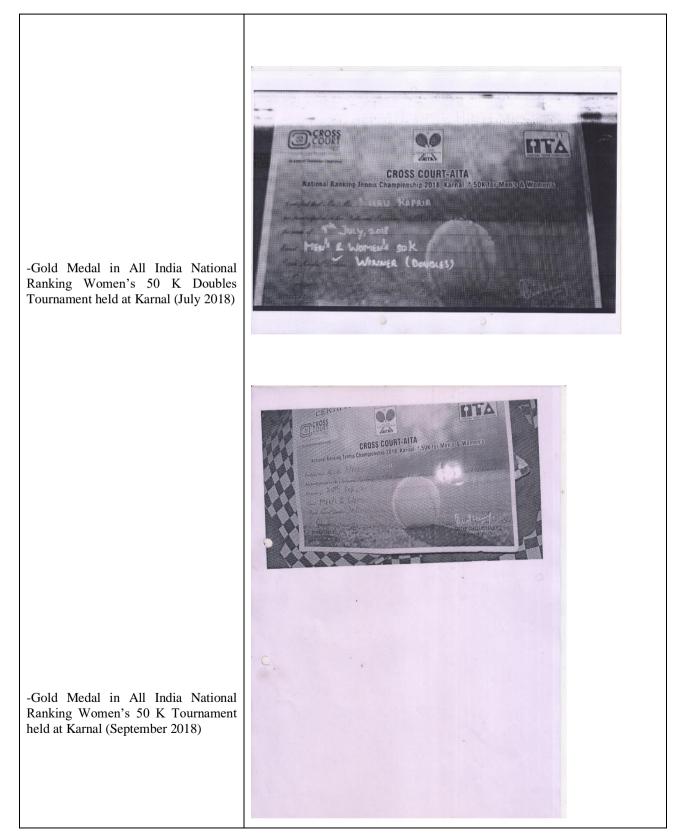

|                          |          |                        |              |               |     |























| Khemarun Yumnam, B.A. Program -I<br>Year<br>Participated in All India Taekwondo<br>Championship to be Held at MDU,<br>Rohtak | <text></text> |
|------------------------------------------------------------------------------------------------------------------------------|---------------|
| Gold Medal in Taekwondo Inter<br>College Championship                                                                        |               |



























| -Participated in Fenesta National<br>Women's Tennis Tournament held at<br>Delhi. (October 2018)                                                                                                                                    | <image/> <image/> <image/> <image/> <image/> <image/> <image/> <image/> <image/> <image/> <image/> <image/> <image/> <image/> <image/> <image/> <image/> <image/> <image/> <image/> <image/> <image/> <image/> <image/> <image/> <image/> <image/> <image/> <image/> <image/> <image/> <image/> <image/> <image/> <image/> <image/> <image/> <image/> <image/> <image/> |
|----------------------------------------------------------------------------------------------------------------------------------------------------------------------------------------------------------