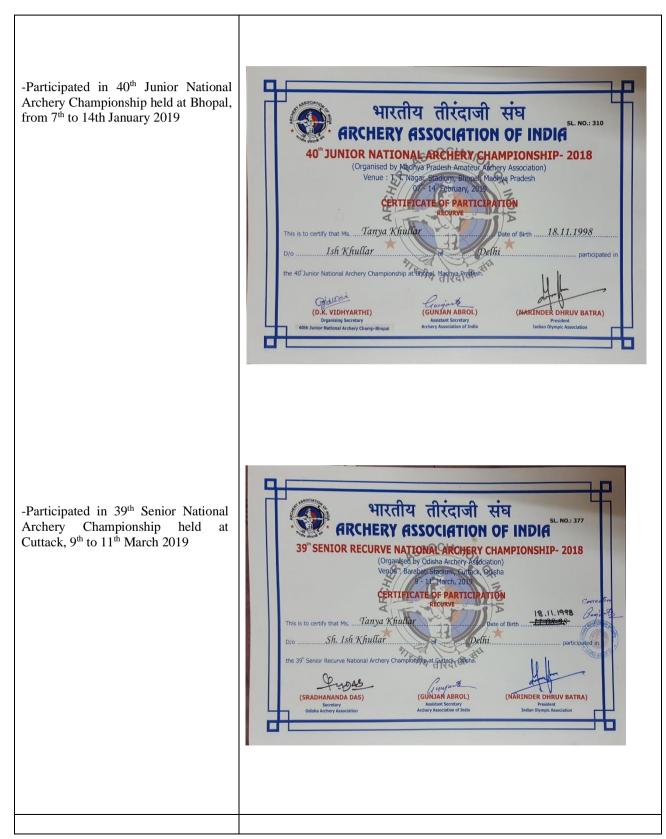

nts from different college were witnessed. Erobern'19 was sponsored by HDFC, Monster, Rico's and Cafeteria and co. . Erobern was a grand success and would have been possible without the help of teachers, participants, sponsors and volunters. The results of Erobern are as follows-

EROBERN, the Annual Sports Fest of Miranda House, was successfully organized for the second consecutive year by the Sports Department. Vibrant participation of sports teams from across the university colleges made it a grand success. We hope to make it (EROBERN) a regular feature of the Sports calendar in the college.

Dr. Amita Rana Teacher-In-charge Department of Physical Education

-

.

,



#### Part A.2

Awards and recognition received at State/Inter College/ National/ All India Inter University Level

















| -<br>Bronze Medal in Inter College<br>Athletics Championship (5 km)                                    |                            |
|--------------------------------------------------------------------------------------------------------|----------------------------|
| Krati Girhotra, B.A. (H.)- Sociology,<br>III<br>Silver medal in Inter College Athletic<br>Championship | Atter S. No. 2.548-54/2171 |























Sweta Priyadarshini B.A. (H)- Pol. Sc.- II

Snigdha Goel, B.A. (H)- Economics III

Shikha, B.Sc. (H)- Maths III

Akriti Mishra, B.Sc. (H)- Maths II

Smriti, M.Sc. (H)- Chemistry I

Neha, M.Sc. (H)- Chemistry I

Silver Medal in Inter College Chess Championship

|