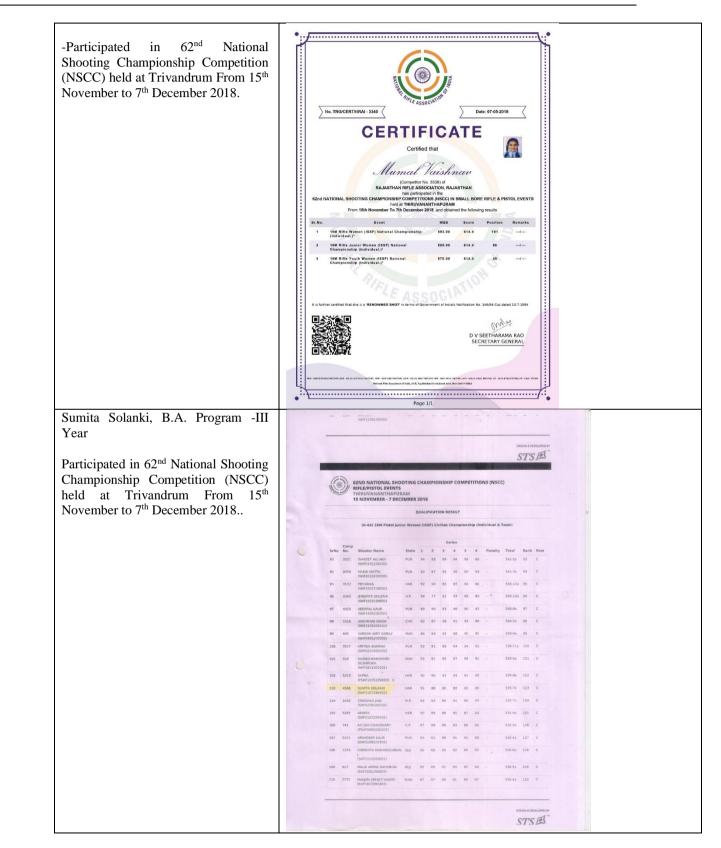

| D V SEE<br>SE <u>CRE</u> | THARA C  | ୬개<br>MA RAC<br>ENERAI |              |               |     |
|                                                                                                                                                              |                                                    |                                                                                  |                                                                                                                                                                                                                                                                           |                          |          |                        |              |               |     |























| Khemarun Yumnam, B.A. Program -I<br>Year<br>Participated in All India Taekwondo<br>Championship to be Held at MDU,<br>Rohtak | <text></text> |
|------------------------------------------------------------------------------------------------------------------------------|---------------|
| Gold Medal in Taekwondo Inter<br>College Championship                                                                        |               |



























| -Participated in Fenesta National<br>Women's Tennis Tournament held at<br>Delhi. (October 2018)                                                                                                                                    | <image/> <image/> <image/> <image/> <image/> <image/> <image/> <image/> <image/> <image/> <