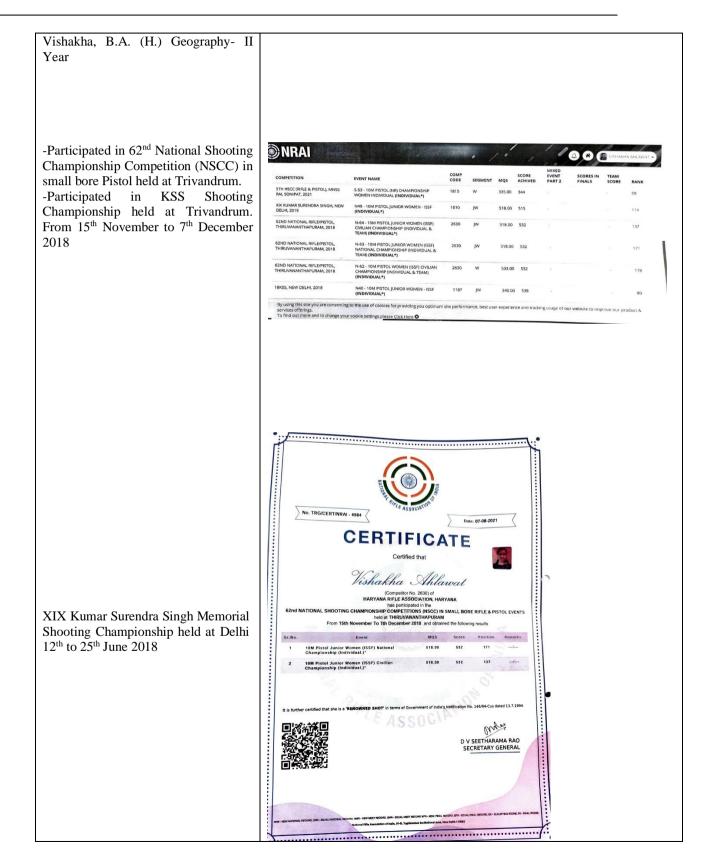

|







|                                                                                                                                                           | <image/>