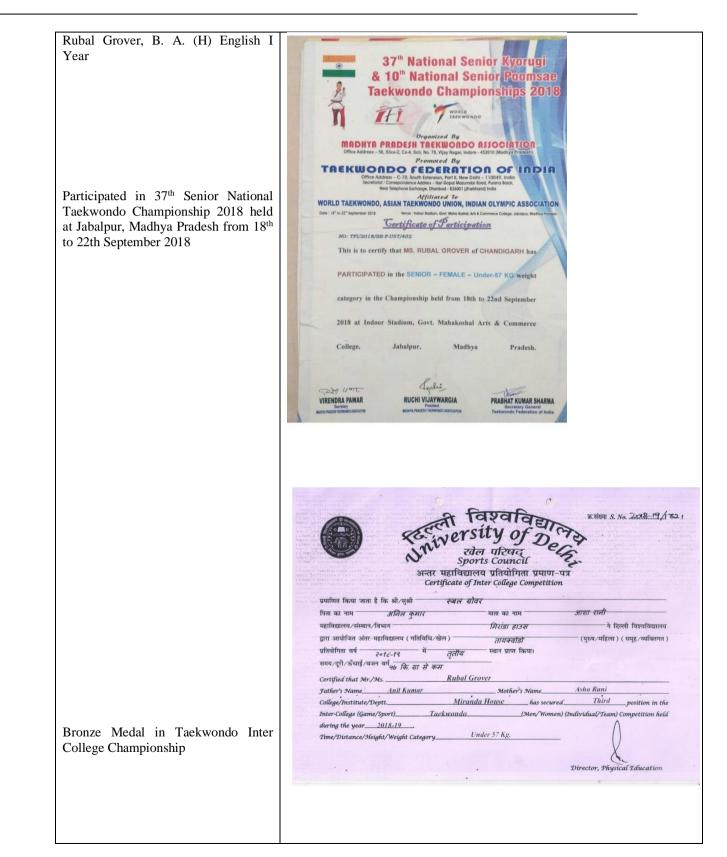

|                          |          |                        |              |               |     |























| Khemarun Yumnam, B.A. Program -I<br>Year<br>Participated in All India Taekwondo<br>Championship to be Held at MDU,<br>Rohtak | <text></text> |
|------------------------------------------------------------------------------------------------------------------------------|---------------|
| Gold Medal in Taekwondo Inter<br>College Championship                                                                        |               |



























| -Participated in Fenesta National<br>Women's Tennis Tournament held at<br>Delhi. (October 2018)                                                                                                                                    | <image/> <image/> <image/> <image/> <image/> <image/> <image/> <image/> <image/> <image/> <image/> <image/> <image/> <image/> <image/> <image/> <image/> <image/> <image/> <image/> <image/> <image/> <image/> <image/> <image/> <image/> <image/> <image/> <image/> <image/> <image/> <image/> <image/> <image/> <image/> <image/> <image/> <image/> <image/> <image/> |
|--------------------------------------------------------------------------------------------------------------------------------------------------------------------------------------------------