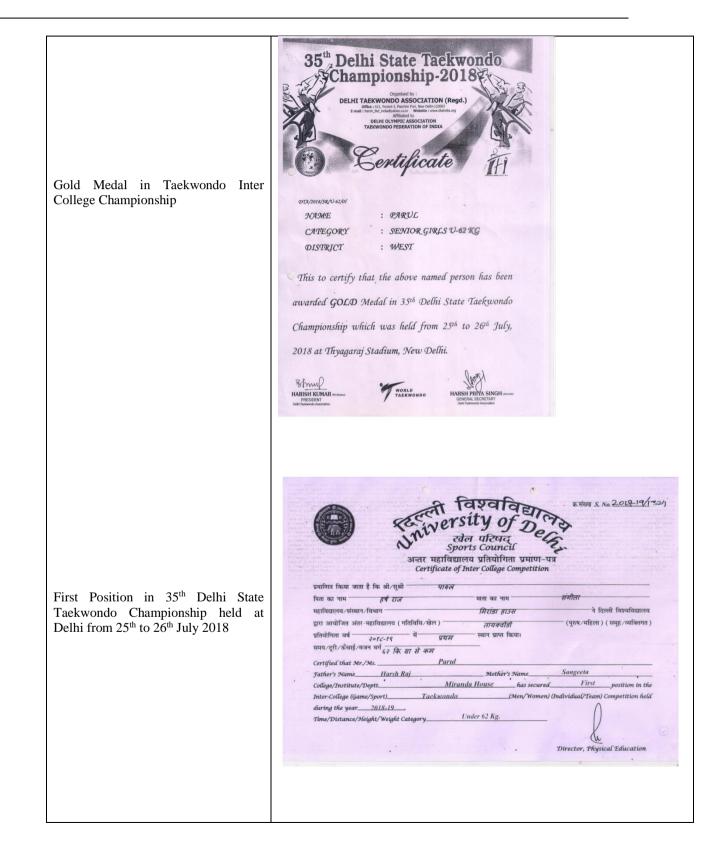

|                          |          |                        |              |               |     |























| Khemarun Yumnam, B.A. Program -I<br>Year<br>Participated in All India Taekwondo<br>Championship to be Held at MDU,<br>Rohtak | <text></text> |
|------------------------------------------------------------------------------------------------------------------------------|---------------|
| Gold Medal in Taekwondo Inter<br>College Championship                                                                        |               |



























| -Participated in Fenesta National<br>Women's Tennis Tournament held at<br>Delhi. (October 2018)                                                                                                                                    | <image/> <image/> <image/> <image/> <image/> <image/> <image/> <image/> <image/> <image/> <image/> <image/> <image/> <image/> <image/> <image/> <image/> <image/> <image/> <image/> <image/> <image/> <image/> <image/> <image/> <image/> <image/> <image/> <image/> <image/> <image/> <image/> <image/> <image/> <image/> <image/> <image/> <image/> <image/> <image/> |
|----------------------------------------------------------------------------------------------------------------------------------------------------------------------------------------------