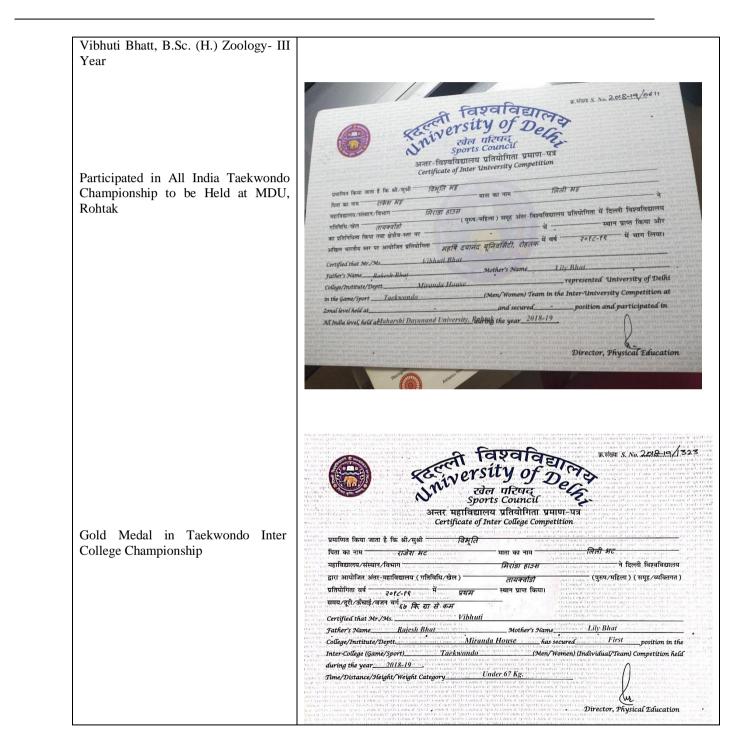

| D V SEE<br>SE <u>CRE</u> | THARA C  | ୬개<br>MA RAC<br>ENERAI |              |               |     |
|                                                                                                                                                              |                                                    |                                                                                  |                                                                                                                                                                                                                                                                           |                          |          |                        |              |               |     |























| Khemarun Yumnam, B.A. Program -I<br>Year<br>Participated in All India Taekwondo<br>Championship to be Held at MDU,<br>Rohtak | <text></text> |
|------------------------------------------------------------------------------------------------------------------------------|---------------|
| Gold Medal in Taekwondo Inter<br>College Championship                                                                        |               |



























| -Participated in Fenesta National<br>Women's Tennis Tournament held at<br>Delhi. (October 2018)                                                                                                                                    | <image/> <image/> <image/> <image/> <image/> <image/> <image/> <image/> <image/> <image/> <image/>