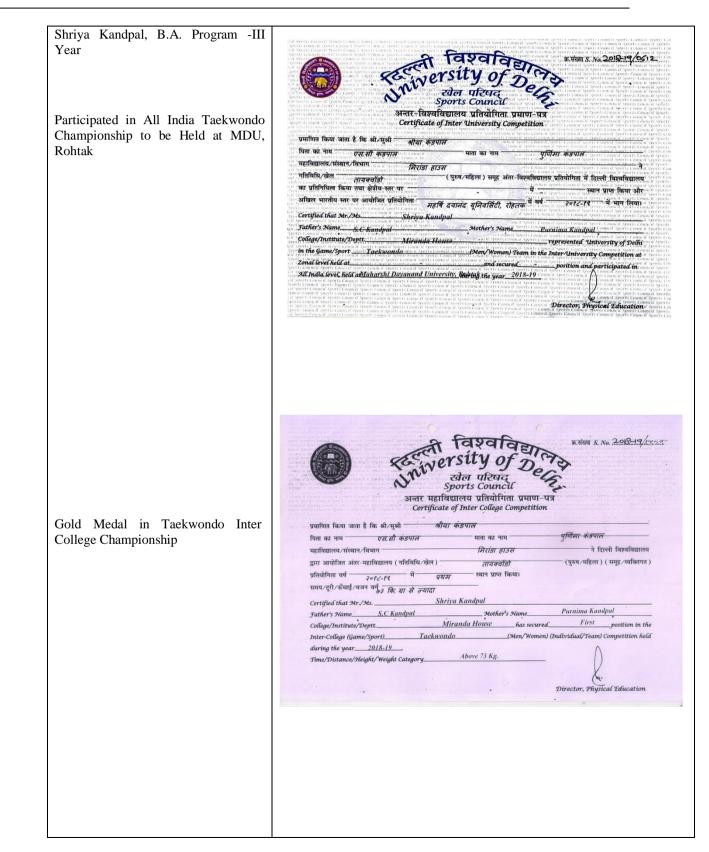

| D V SEE<br>SE <u>CRE</u> | THARA C  | ୬개<br>MA RAC<br>ENERAI |              |               |     |
|                                                                                                                                                              |                                                    |                                                                                  |                                                                                                                                                                                                                                                                           |                          |          |                        |              |               |     |























| Khemarun Yumnam, B.A. Program -I<br>Year<br>Participated in All India Taekwondo<br>Championship to be Held at MDU,<br>Rohtak | <text></text> |
|------------------------------------------------------------------------------------------------------------------------------|---------------|
| Gold Medal in Taekwondo Inter<br>College Championship                                                                        |               |



























| -Participated in Fenesta National<br>Women's Tennis Tournament held at<br>Delhi. (October 2018)                                                                                                                                    | <image/> <image/> <image/> <image/> <image/> <image/> <image/> <image/> <image/> <image/> <imag