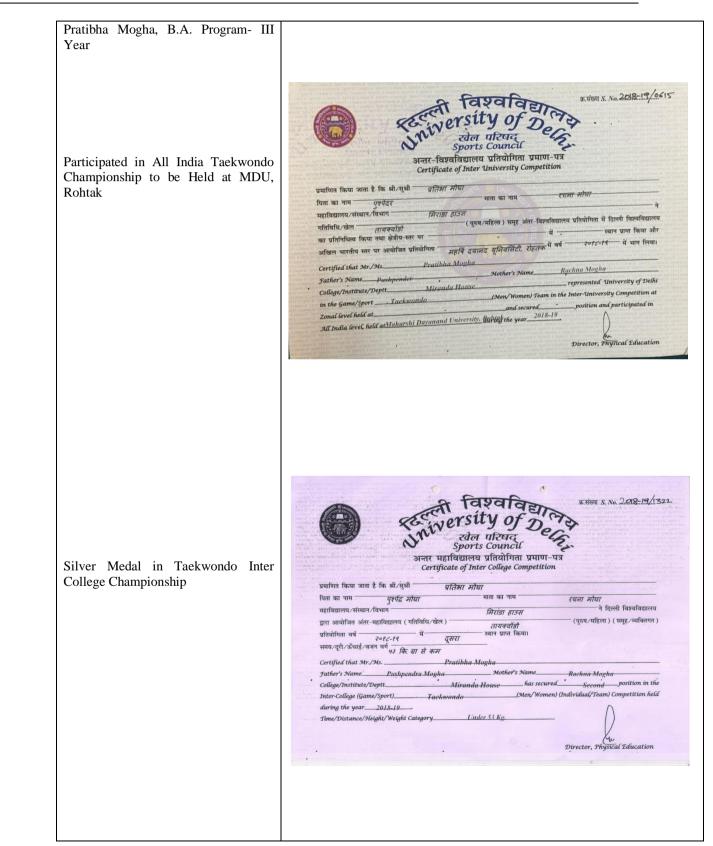

| D V SEE<br>SE <u>CRE</u> | THARA C  | ୬개<br>MA RAC<br>ENERAI |              |               |     |
|                                                                                                                                                              |                                                    |                                                                                  |                                                                                                                                                                                                                                                                           |                          |          |                        |              |               |     |























| Khemarun Yumnam, B.A. Program -I<br>Year<br>Participated in All India Taekwondo<br>Championship to be Held at MDU,<br>Rohtak | <text></text> |
|------------------------------------------------------------------------------------------------------------------------------|---------------|
| Gold Medal in Taekwondo Inter<br>College Championship                                                                        |               |



























| -Participated in Fenesta National<br>Women's Tennis Tournament held at<br>Delhi. (October 2018)                                                                                                                                    | <image/> <image/> <image/> <image/> <image/> <image/> <image/> <image/> <image/> <image/> <image/> <ima