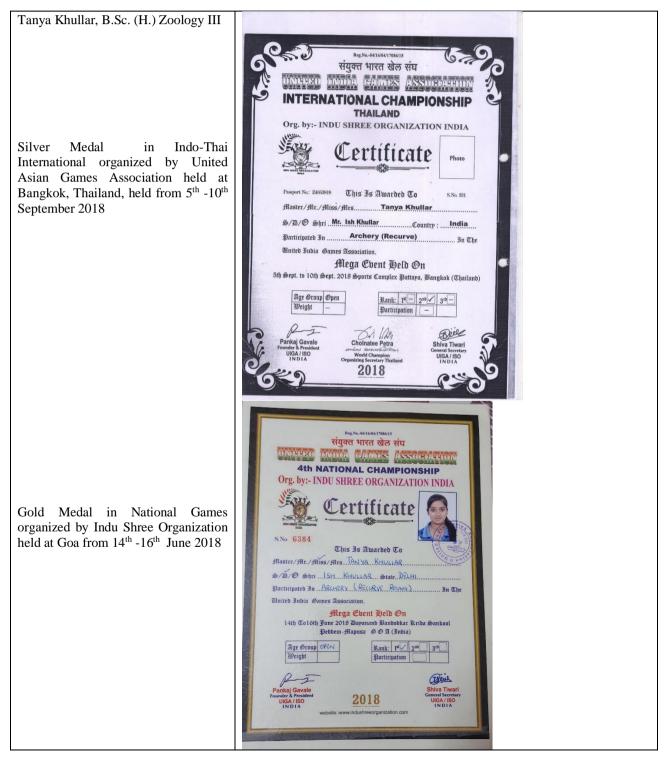

tudents from different college were witnessed. Erobern'19 was sponsored by HDFC, Monster, Rico's and Cafeteria and co. . Erobern was a grand success and would have been possible without the help of teachers, participants, sponsors and volunters. The results of Erobern are as follows-

EROBERN, the Annual Sports Fest of Miranda House, was successfully organized for the second consecutive year by the Sports Department. Vibrant participation of sports teams from across the university colleges made it a grand success. We hope to make it (EROBERN) a regular feature of the Sports calendar in the college.

Dr. Amita Rana Teacher-In-charge Department of Physical Education

-

.

,



#### Part A.2

Awards and recognition received at State/Inter College/ National/ All India Inter University Level

















| -<br>Bronze Medal in Inter College<br>Athletics Championship (5 km)                                    |                            |
|--------------------------------------------------------------------------------------------------------|----------------------------|
| Krati Girhotra, B.A. (H.)- Sociology,<br>III<br>Silver medal in Inter College Athletic<br>Championship | Atter S. No. 2.548-54/2171 |























Sweta Priyadarshini B.A. (H)- Pol. Sc.- II

Snigdha Goel, B.A. (H)- Economics III

Shikha, B.Sc. (H)- Maths III

Akriti Mishra, B.Sc. (H)- Maths II

Smriti, M.Sc. (H)- Chemistry I

Neha, M.Sc. (H)- Chemistry I

Silver Medal in Inter College Chess Championship

|