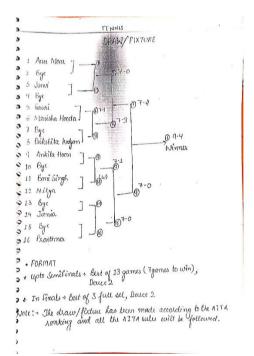

#### Events/Seminars/conferences/workshops/Extension Activities organized

| Name of the capacity<br>development and skills<br>enhancement program | Date of implementation<br>(DD-MM-YYYY) | Number of<br>students enrolled | Name of the<br>agencies/consultants involved,<br>with contact details (if any) |
|-----------------------------------------------------------------------|----------------------------------------|--------------------------------|--------------------------------------------------------------------------------|
| Yoga Sessions                                                         | 1.8.2018- 23.2.2019                    | 7                              | Ms. Alka                                                                       |
| Fresher's Cross Country                                               | 10.8.2018                              | 120                            | Dr. Sayema Ahmed                                                               |
| Sports Fest- Erobern<br>Intramural and Extramural<br>Competitions     | 20.02.2019-22.02.2019                  | 267                            | Department of Physical<br>Education and Sports                                 |