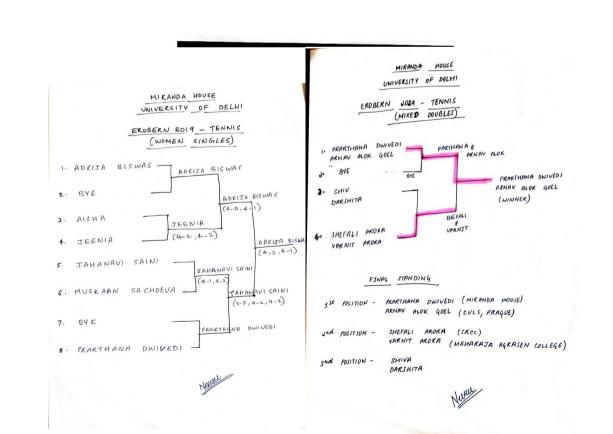

### Events/Seminars/conferences/workshops/Extension Activities organized

| Name of the capacity<br>development and skills<br>enhancement program           | Date of implementation<br>(DD-MM-YYYY) | Number of<br>students enrolled | Name of the<br>agencies/consultants involved,<br>with contact details (if any) |
|---------------------------------------------------------------------------------|----------------------------------------|--------------------------------|--------------------------------------------------------------------------------|
| Fresher's Cross Country                                                         | 09.8.2019                              | 116                            | Dr. Sanju<br>9911028673                                                        |
| Sports Fest- Erobern<br>Intramural and Extramural<br>Competitions               | 11.2.2020-13.2.2020                    | 253                            | Department of Physical<br>Education                                            |
| Aerobic Sessions under Fit India<br>Movement launched by<br>Government of India | 11.9.2019- 1.11.2019                   | 73                             | Ms. Anuradha Nerwal<br>8586011540                                              |
| Modern Women & Weight<br>Management                                             | 26.9.2019                              | 103                            | Dr. Sonia Shalini<br>9810144042                                                |