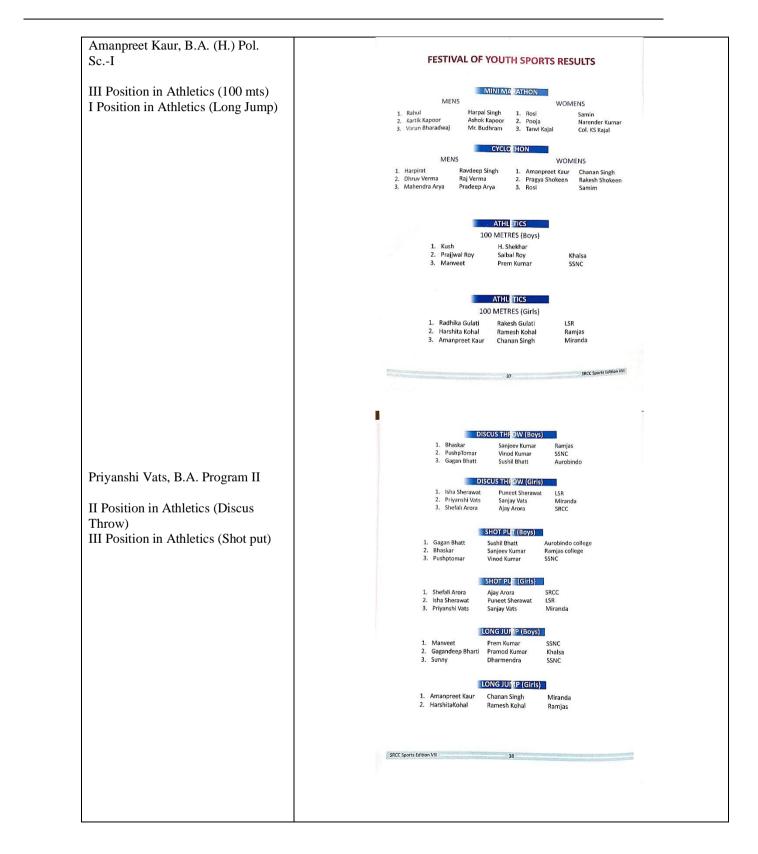

2019-20         Festival of Youth Sports Meet Results 2019-20         Meet - Lit Divali         Out The Mind And The Soul will Speak         Fit India Movement         Should E-Sports Be Considered Real Sports         Excellence Of Women In Sports         Sports And The LGBTQ + Revolation         Drone Racing - The Sensation of The Future         Want Just Murphy.         Play Off         Sports Quota Admission <td>1<br/>16<br/>18<br/>19<br/>21<br/>27<br/>28<br/>31<br/>34<br/>37<br/>47<br/>48<br/>49<br/>50<br/>50<br/>52<br/>53<br/>55<br/>55<br/>55<br/>55<br/>55<br/>55<br/>55<br/>55<br/>55<br/>55<br/>55<br/>55</td> | 1<br>16<br>18<br>19<br>21<br>27<br>28<br>31<br>34<br>37<br>47<br>48<br>49<br>50<br>50<br>52<br>53<br>55<br>55<br>55<br>55<br>55<br>55<br>55<br>55<br>55<br>55<br>55<br>55 |















| Pooja, B.A Prog.II |
|--------------------|
| Ekta B.A. Prog. II |
| Divya, B.A Prog.I  |

II Position in 4X 400 mts Relay in Reliance Foundation College Athletics 2019-20 organized by Reliance Foundation Youth Sports held at Delhi

Nandini Sharma, B.A Prog.I Amanapreet Kaur, B.A. (H.) Pol.Sc.I III Position in 4X 100 mts Relay in Reliance Foundation College Athletics 2019-20 organized by Reliance Foundation Youth Sports held at Delhi

|      | SUNDAR RAMAN                                                                                                    |            |
|------|-----------------------------------------------------------------------------------------------------------------|------------|
|      | CUNT