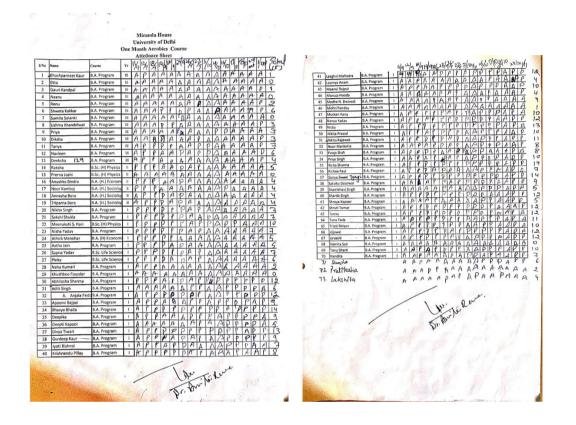

### Events/Seminars/conferences/workshops/Extension Activities organized

| Name of the capacity<br>development and skills<br>enhancement program           | Date of implementation<br>(DD-MM-YYYY) | Number of<br>students enrolled | Name of the<br>agencies/consultants involved,<br>with contact details (if any) |
|---------------------------------------------------------------------------------|----------------------------------------|--------------------------------|--------------------------------------------------------------------------------|
| Fresher's Cross Country                                                         | 09.8.2019                              | 116                            | Dr. Sanju<br>9911028673                                                        |
| Sports Fest- Erobern<br>Intramural and Extramural<br>Competitions               | 11.2.2020-13.2.2020                    | 253                            | Department of Physical<br>Education                                            |
| Aerobic Sessions under Fit India<br>Movement launched by<br>Government of India | 11.9.2019- 1.11.2019                   | 73                             | Ms. Anuradha Nerwal<br>8586011540                                              |
| Modern Women & Weight<br>Management                                             | 26.9.2019                              | 103                            | Dr. Sonia Shalini<br>9810144042                                                |