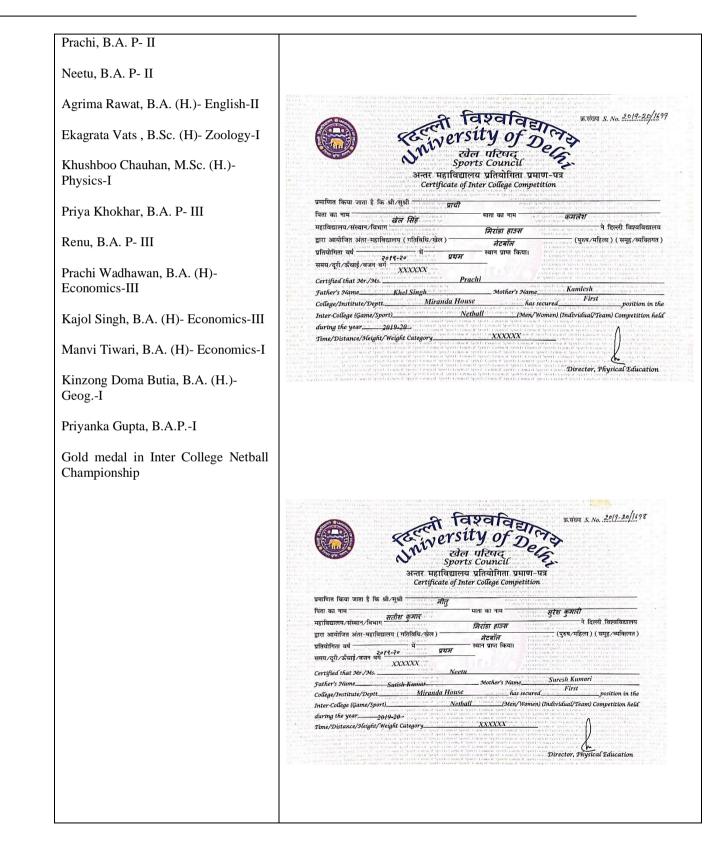

## **Society Activities**

Society: Sports Department

Year: 2019-20

Student Office Bearers: Ankita Hoon (President) Prachi Wadhwan (Vice President Sports) Richa Sagarika (Vice President Academics) Chhavi Singh (Joint Secretary) Visheshtha Singh (Treasurer)