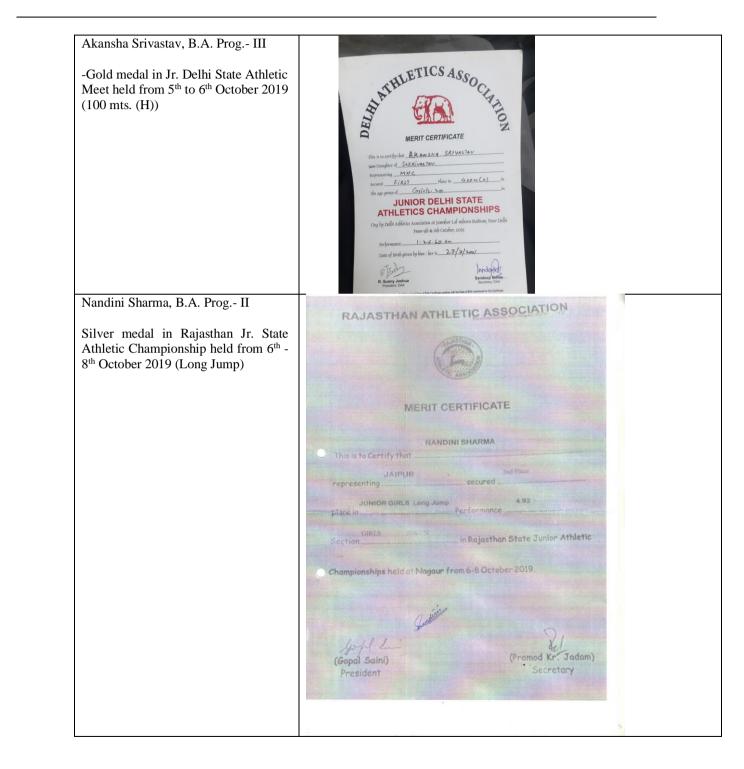

-------------------------------------------------------------------------------------------------------------------------------------------------------------------------------------------------------------------------------------------------------------------------------------------------------------------------------------------------------------------------------------------------------------------------------------------------------------------------------------------------------------------------------------------------------------|--|
| Vyakhya, B.A. (H.)- Music-II Year<br>-III Position in 31 <sup>st</sup> North Zone<br>Athletic Championship held at<br>Sangrur, Punjab from 14 <sup>th</sup> to 15 <sup>th</sup><br>September 2019 (High Jump) | Image: Addition of the provided |  |















| क्रतंच्या इ. No. 2019-20/1157<br>स्टिप् erstity of Derry<br>Sports Council<br>अन्तर महाविद्यालय प्रतियोगिता प्रमाण-पत्र<br>Certificate of Inter College Competition