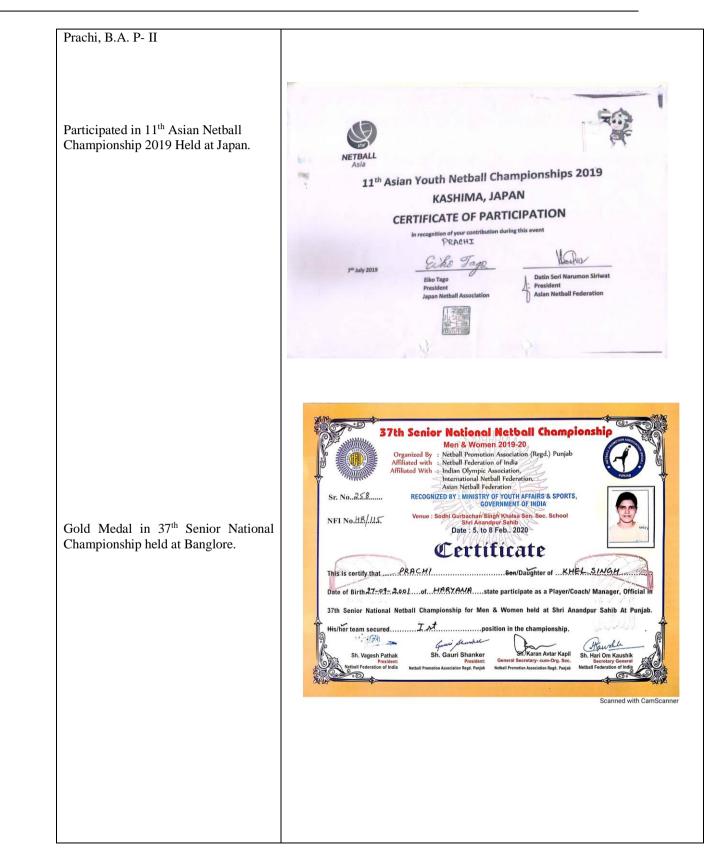

| An annu a spart of the stand a spectrum a spectrum of the stand and the                    |







| Bronze medal in 13 <sup>th</sup> Sr. Haryana State<br>Netball Championship held at<br>Mahendragarh, Haryana from 11 <sup>th</sup> -12 <sup>th</sup><br>January 2020.                       | 13th SENIOR HARYANA STATE NETBALL CHAMPIONSHIP (MEN. & WOMEN)         Session 2019-20         Organised By: Distr. Mahendragarh Net Ball Association         Affiliated 10:       Haryana Net Ball Association (Regd.<br>Haryano Olympic Association, ANF & INF.         Affiliated 10:       Net Ball Pederation of India (Affiliated to:<br>Indian Olympic Association, ANF & INF.         Recomised by: Ministry of Youth Affairs & Sports, Govt of India       It is annuary To 12th January - 2020 s.r.No.2014.9         Awarded To <u>McRACHAL</u> Margano Mahematication (India Championship)       Son/Daughter of <u