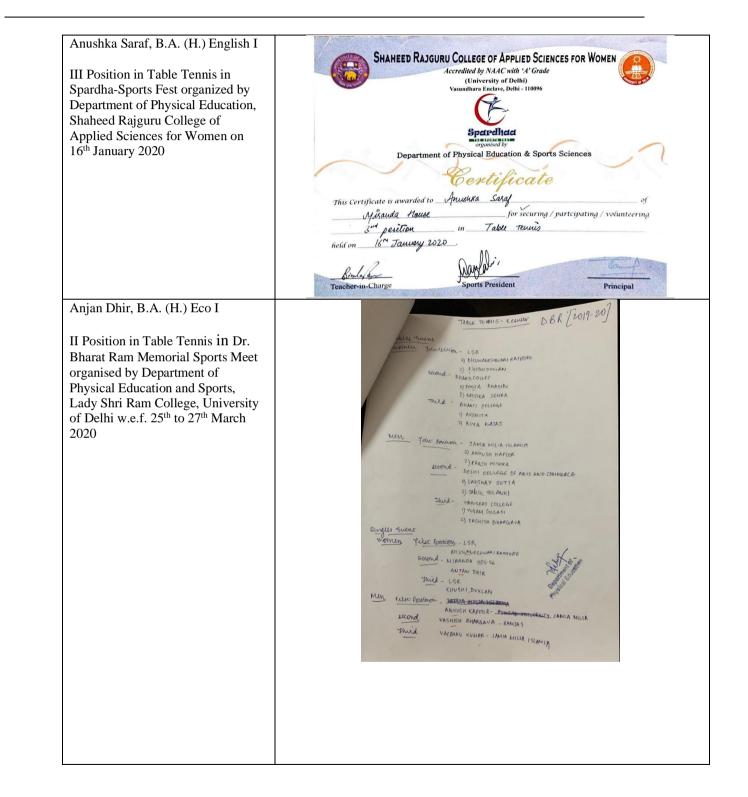

Festival of Youth Sports Meet Results 2019-20         Meet - Lit Divali         Out The Mind And The Soul will Speak         Fit India Movement         Should E-Sports Be Considered Real Sports         Excellence Of Women In Sports         Sports And The LGBTQ + Revolation         Drone Racing - The Sensation of The Future         Want Just Murphy.         Play Off         Sports Quota Admission <td>1<br/>16<br/>18<br/>19<br/>21<br/>27<br/>28<br/>31<br/>34<br/>37<br/>47<br/>48<br/>49<br/>50<br/>50<br/>52<br/>53<br/>55<br/>55<br/>55<br/>55<br/>55<br/>55<br/>55<br/>55<br/>55<br/>55<br/>55<br/>55</td> | 1<br>16<br>18<br>19<br>21<br>27<br>28<br>31<br>34<br>37<br>47<br>48<br>49<br>50<br>50<br>52<br>53<br>55<br>55<br>55<br>55<br>55<br>55<br>55<br>55<br>55<br>55<br>55<br>55 |















| Pooja, B.A Prog.II |
|--------------------|
| Ekta B.A. Prog. II |
| Divya, B.A Prog.I  |

II Position in 4X 400 mts Relay in Reliance Foundation College Athletics 2019-20 organized by Reliance Foundation Youth Sports held at Delhi

Nandini Sharma, B.A Prog.I Amanapreet Kaur, B.A. (H.) Pol.Sc.I III Position in 4X 100 mts Relay in Reliance Foundation College Athletics 2019-20 organized by Reliance Foundation Youth Sports held at Delhi

|      | SUNDAR RAMAN                                                                                                    |            |
|------|-----------------------------------------------------------------------------------------------------------------|------------|
|      | CUNT