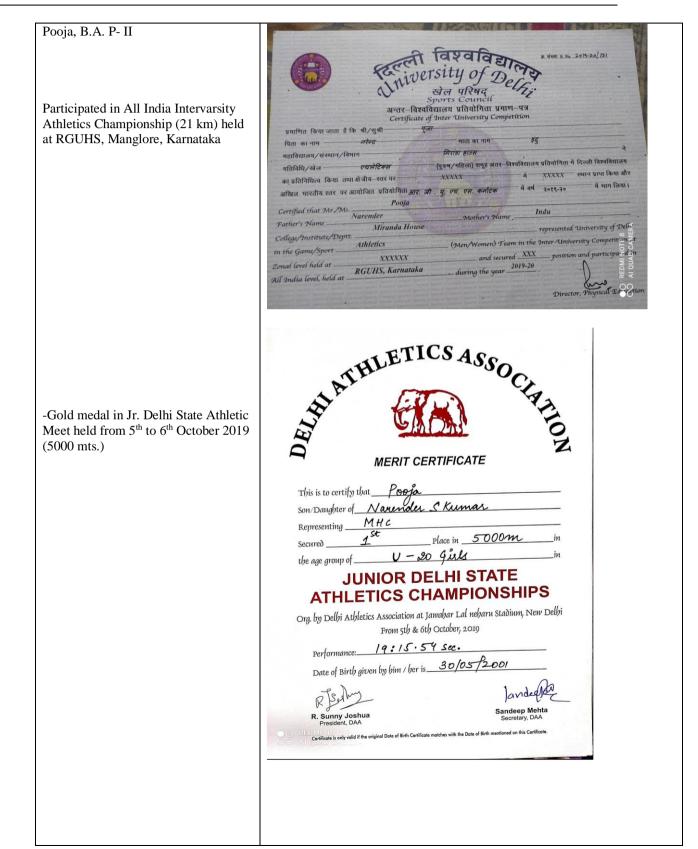

| المحكمة المحكم                                  |























|                                                                                                                                | A A A A                                                           |
|--------------------------------------------------------------------------------------------------------------------------------|-------------------------------------------------------------------|
| Participated in National Reliance<br>Foundation Youth Sports Athletics<br>Meet held at Mumbai, Maharashtra,<br>(Javelin Throw) | <text><text><text><text><text></text></text></text></text></text> |
| -Silver medal in Jr. Delhi State<br>Athletic Meet held from 5 <sup>th</sup> to 6 <sup>th</sup><br>October 2019 (Javelin Throw) | And                           |



| ATHLETICS ASSOC