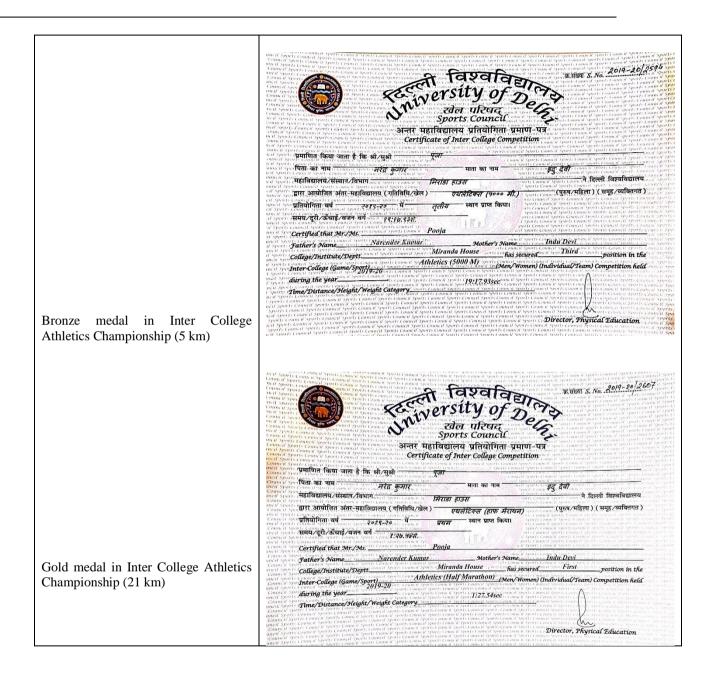

| المحكمة المحكم                                  |























|                                                                                                                                | A A A A                                                           |
|--------------------------------------------------------------------------------------------------------------------------------|-------------------------------------------------------------------|
| Participated in National Reliance<br>Foundation Youth Sports Athletics<br>Meet held at Mumbai, Maharashtra,<br>(Javelin Throw) | <text><text><text><text><text></text></text></text></text></text> |
| -Silver medal in Jr. Delhi State<br>Athletic Meet held from 5 <sup>th</sup> to 6 <sup>th</sup><br>October 2019 (Javelin Throw) | And                           |



| ATHLETICS ASSOC