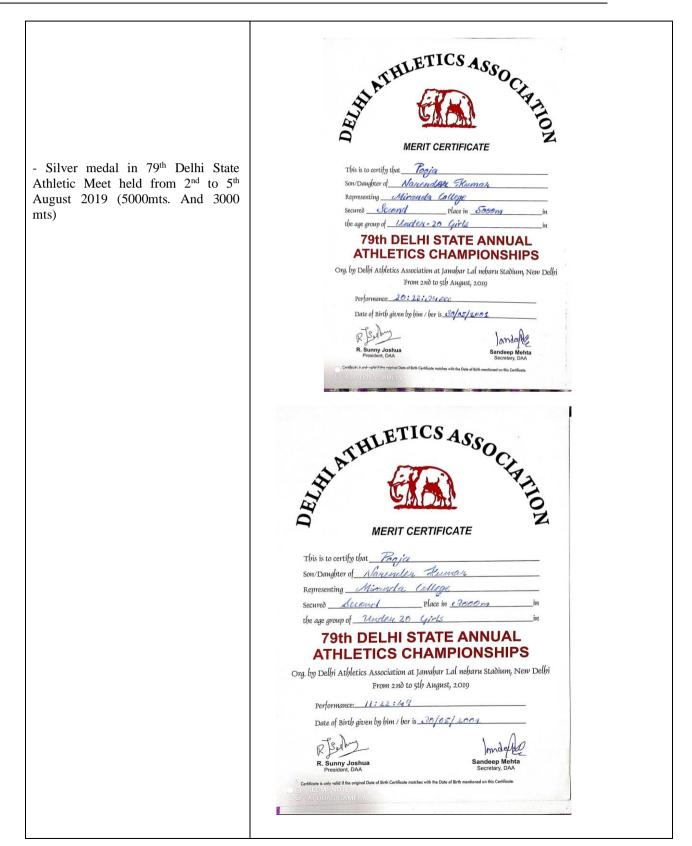

| المحكمة المحكم                                  |























|                                                                                                                                | A A A A                                                           |
|--------------------------------------------------------------------------------------------------------------------------------|-------------------------------------------------------------------|
| Participated in National Reliance<br>Foundation Youth Sports Athletics<br>Meet held at Mumbai, Maharashtra,<br>(Javelin Throw) | <text><text><text><text><text></text></text></text></text></text> |
| -Silver medal in Jr. Delhi State<br>Athletic Meet held from 5 <sup>th</sup> to 6 <sup>th</sup><br>October 2019 (Javelin Throw) | And                           |



| ATHLETICS ASSOC