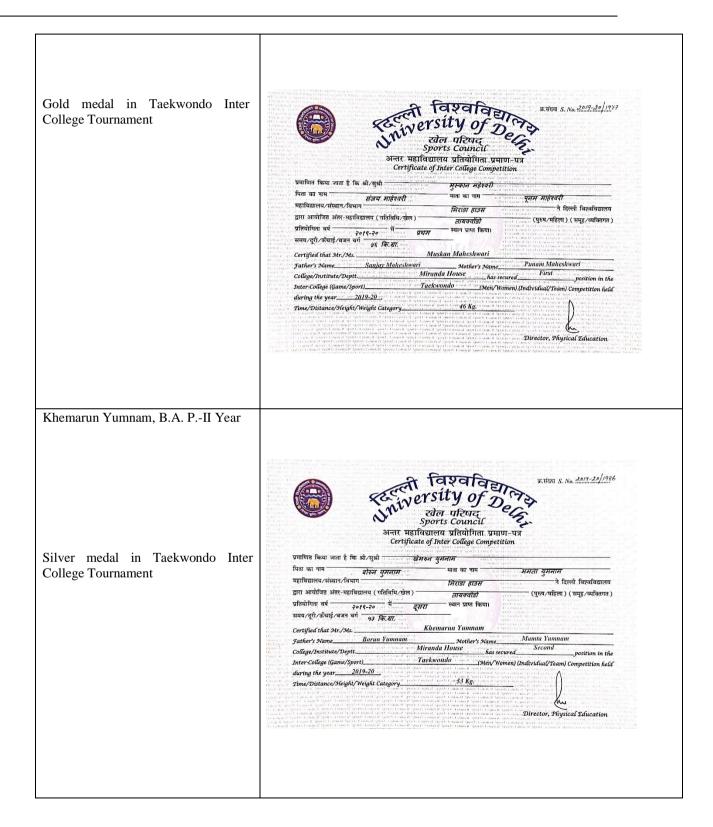

|



















| Neeru, B.A. P- III                                                                                                                                                           | JAMNA-AITA NATIONAL RANKING<br>Tournament Name Shawka: AITA. KOWMENIX |
|------------------------------------------------------------------------------------------------------------------------------------------------------------------------------|-----------------------------------------------------------------------|
| Ankita Hoon, B.A. (H)- Pol. Sc III<br>Adrija Biswas, B.A. (H)- Geography- I<br>Jahanavi Saini, B.A. (H)- Pol. Sc III<br>Silver medal in Inter College Tennis<br>Championship |                                                                       |



| الله المعالم المعال<br>معالم الم