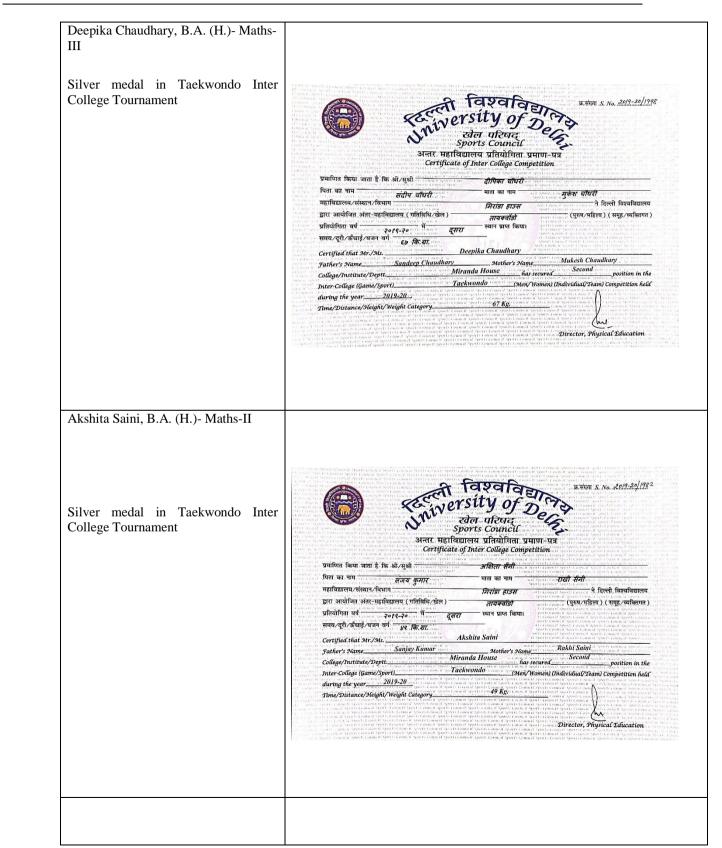

|



















| Neeru, B.A. P- III                                                                                                                                                           | JAMNA-AITA NATIONAL RANKING<br>Tournament Name Shawka: AITA. KOWMENIX |
|------------------------------------------------------------------------------------------------------------------------------------------------------------------------------|-----------------------------------------------------------------------|
| Ankita Hoon, B.A. (H)- Pol. Sc III<br>Adrija Biswas, B.A. (H)- Geography- I<br>Jahanavi Saini, B.A. (H)- Pol. Sc III<br>Silver medal in Inter College Tennis<br>Championship |                                                                       |



| الله المعالم المعال<br>معالم المعالم