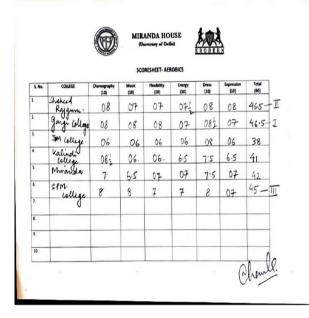

uyam) | Bronze -1) Rishabh (10118ESS)    |
| Bromze -1) Roham Kurmar (10:19855)  | 2) Ashish (Ramjas)               |
| 2) Ambrush (Romjas)                 | Cat yr                           |
| Quil                                | dune                             |
|                                     |                                  |
|                                     |                                  |
|                                     |                                  |

• EROBERN - NETBALL (FIXTURES) POOL A > POOL B LAXMI BAI COLLEGE MH KESHAU MAHAVIDYALYA JML Third IPW MH ALUNINI RAMJAS VNC SENI-FINAL POOL B LOOSER. POOL A VS 1º WINNER 100L A VS POOL B WINNER. LOOSER Skaule

AEROBICS Frist Position : Gargi College. Second : Shaheed Briggerne Third : SPM college.









| 5. No. | COLLEGE           | Choreography | Music     | Flexibility | Energy    | Dress<br>(10) | Expression<br>(10) | Total<br>(60) |
|--------|-------------------|--------------|-----------|-------------|-----------|---------------|--------------------|---------------|
| - 5    | Shalind Roy bring | (10)         | (10)<br>B | (10)<br>6   | (10)<br>7 | 8.5           | 6.5                | 43.5          |
| · •    | Cargue (T)        | 8            | 8         | 6           | 7.5       | 8             | 65                 | 44            |
| 3.     | JOM .             | 6            | b         | 5           | 5         | 7             | 5                  | 34            |
| 4      | Kalindi.          | 4            | 7         | 5.5         | 6         | Ŧ             | 5.5