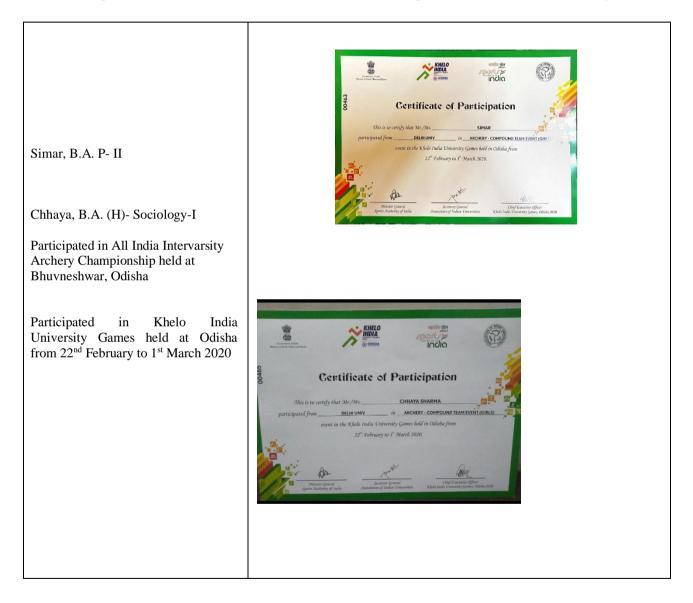

|



## **Supporting Documents for the Aerobics Sessions**



# CRGANISING AEROBICS SESSION UNDER AT INDIA MOVEMENT

Classes Time Session begins Registrations begin Timings for registrations last date of registration

Duration

4 weeks Wednesday to Friday 7.00 to 8.30 a.m. 11th September, 2019 5th September, 2019 Lunch break 9th September, 2019

For registrations and enquiries, contact : Department of Physical Education and sports phone no.-+91-11-27662193 Email id- phyedumh@gmail.com website - www.mirandahouse.ac.in





中山







Part A.2

Awards and recognition received at State/ National/ Inter College/ All India Inter University Level





| <text></text>