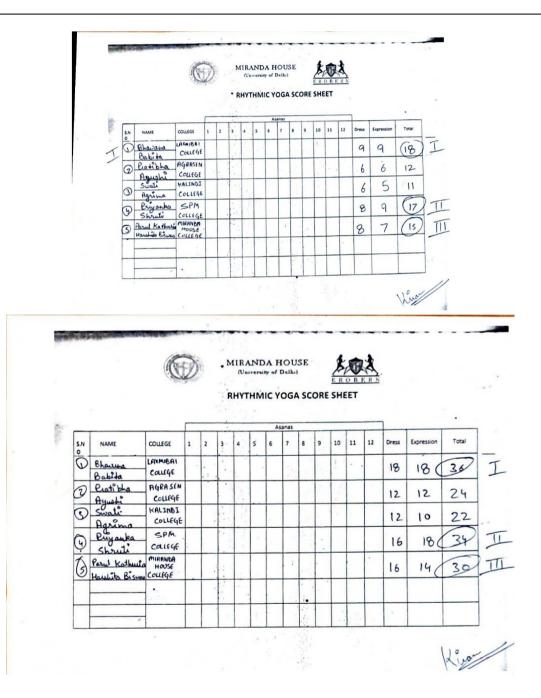

omanuyam) | Bronze -1) Rishabh (10118ESS)    |
| Bromze -1) Roham Kurmar (10:19855)  | 2) Ashish (Ramjas)               |
| 2) Ambrush (Romjas)                 | Cat yr                           |
| Quil                                | dune                             |
|                                     |                                  |
|                                     |                                  |
|                                     |                                  |

• EROBERN - NETBALL (FIXTURES) POOL A > POOL B LAXMI BAI COLLEGE MH KESHAU MAHAVIDYALYA JML Third IPW MH ALUNINI RAMJAS VNC SENI-FINAL POOL B LOOSER. POOL A VS 1º WINNER 100L A VS POOL B WINNER. LOOSER Skaule

AEROBICS Frist Position : Gargi College. Second : Shaheed Briggerne Third : SPM college.









| 5. No. | COLLEGE           | Choreography | Music     | Flexibility | Energy    | Dress<br>(10) | Expression<br>(10) | Total<br>(60) |
|--------|-------------------|--------------|-----------|-------------|-----------|---------------|--------------------|---------------|
| - 5    | Shalind Roy bring | (10)         | (10)<br>B | (10)<br>6   | (10)<br>7 | 8.5           | 6.5                | 43.5          |
| · •    | Cargue (T)        | 8            | 8         | 6           | 7.5       | 8             | 65                 | 44            |
| 3.     | JOM .             | 6            | b         | 5           | 5         | 7             | 5                  | 34            |
| 4      | Kalindi.          | 4            | 7         | 5.5         | 6         | Ŧ             | 5.5