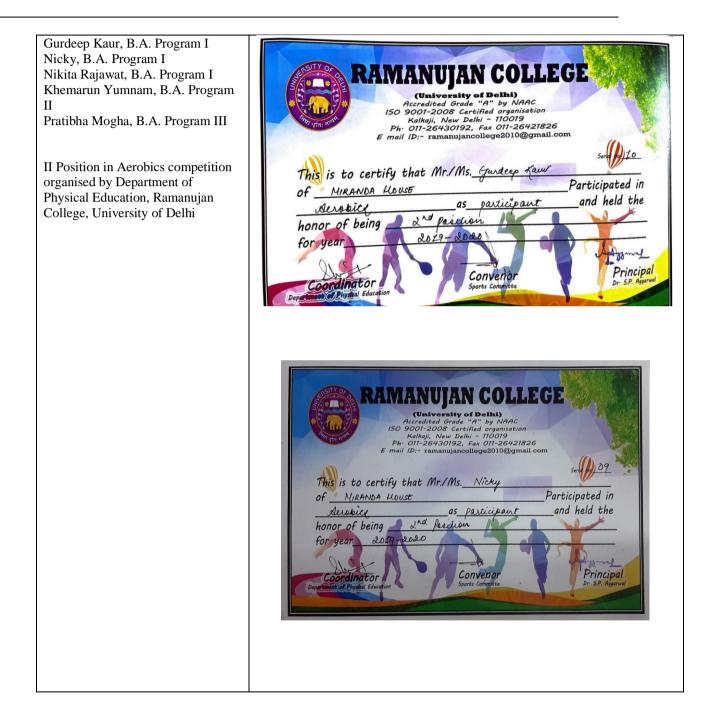

9-20         Festival of Youth Sports Meet Results 2019-20         Meet - Lit Divali         Out The Mind And The Soul will Speak         Fit India Movement         Should E-Sports Be Considered Real Sports         Excellence Of Women In Sports         Sports And The LGBTQ + Revolation         Drone Racing - The Sensation of The Future         Want Just Murphy.         Play Off         Sports Quota Admission <td>1<br/>16<br/>18<br/>19<br/>21<br/>27<br/>28<br/>31<br/>34<br/>37<br/>47<br/>48<br/>49<br/>50<br/>50<br/>52<br/>53<br/>55<br/>55<br/>55<br/>55<br/>55<br/>55<br/>55<br/>55<br/>55<br/>55<br/>55<br/>55</td> | 1<br>16<br>18<br>19<br>21<br>27<br>28<br>31<br>34<br>37<br>47<br>48<br>49<br>50<br>50<br>52<br>53<br>55<br>55<br>55<br>55<br>55<br>55<br>55<br>55<br>55<br>55<br>55<br>55 |















| Pooja, B.A Prog.II |
|--------------------|
| Ekta B.A. Prog. II |
| Divya, B.A Prog.I  |

II Position in 4X 400 mts Relay in Reliance Foundation College Athletics 2019-20 organized by Reliance Foundation Youth Sports held at Delhi

Nandini Sharma, B.A Prog.I Amanapreet Kaur, B.A. (H.) Pol.Sc.I III Position in 4X 100 mts Relay in Reliance Foundation College Athletics 2019-20 organized by Reliance Foundation Youth Sports held at Delhi

|      | SUNDAR RAMAN                                                                                                    |            |
|------|-----------------------------------------------------------------------------------------------------------------|------------|
|      | CUNT