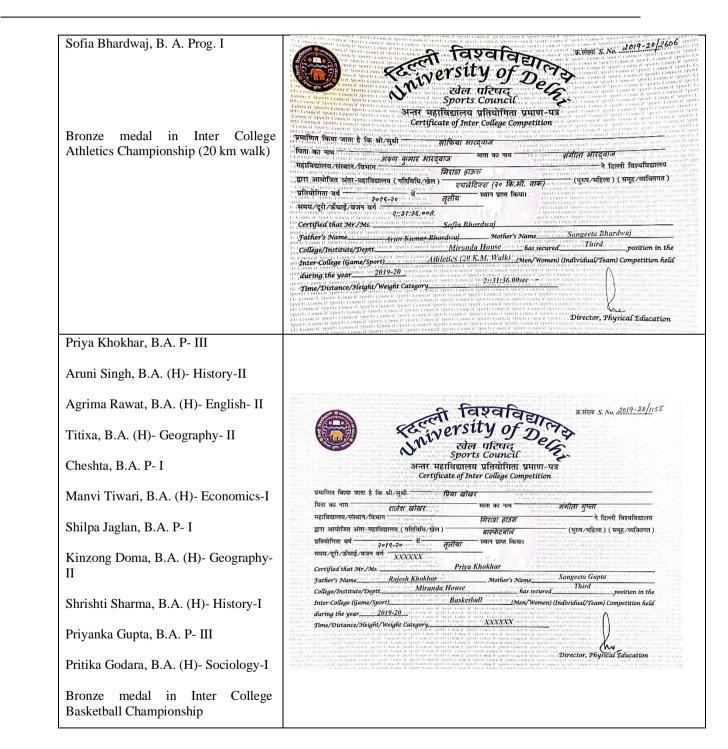

---------------------------------------------------------------------------------------------------------------------------------------------------------------------------------------------------------------------------------------------------------------------------------------------------------------------------------------------------------------------------------------------------------------------------------------------------------------------------------------------------------------------------------------------------------|--|
| Vyakhya, B.A. (H.)- Music-II Year<br>-III Position in 31 <sup>st</sup> North Zone<br>Athletic Championship held at<br>Sangrur, Punjab from 14 <sup>th</sup> to 15 <sup>th</sup><br>September 2019 (High Jump) | Image: Addition of the provided |  |















| क्रतंच्या इ. No. 2019-20/1157<br>स्टिप् erstity of Derry<br>Sports Council<br>अन्तर महाविद्यालय प्रतियोगिता प्रमाण-पत्र<br>Certificate of Inter College Competition