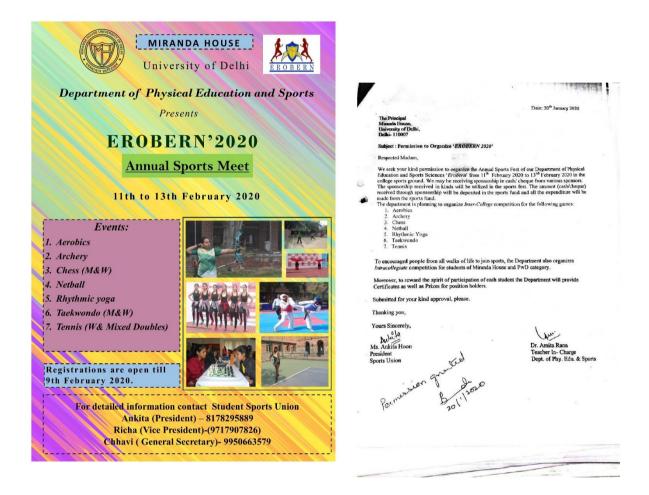

### Events/Seminars/conferences/workshops/Extension Activities organized

| Name of the capacity<br>development and skills<br>enhancement program           | Date of implementation<br>(DD-MM-YYYY) | Number of<br>students enrolled | Name of the<br>agencies/consultants involved,<br>with contact details (if any) |
|---------------------------------------------------------------------------------|----------------------------------------|--------------------------------|--------------------------------------------------------------------------------|
| Fresher's Cross Country                                                         | 09.8.2019                              | 116                            | Dr. Sanju<br>9911028673                                                        |
| Sports Fest- Erobern<br>Intramural and Extramural<br>Competitions               | 11.2.2020-13.2.2020                    | 253                            | Department of Physical<br>Education                                            |
| Aerobic Sessions under Fit India<br>Movement launched by<br>Government of India | 11.9.2019- 1.11.2019                   | 73                             | Ms. Anuradha Nerwal<br>8586011540                                              |
| Modern Women & Weight<br>Management                                             | 26.9.2019                              | 103                            | Dr. Sonia Shalini<br>9810144042                                                |