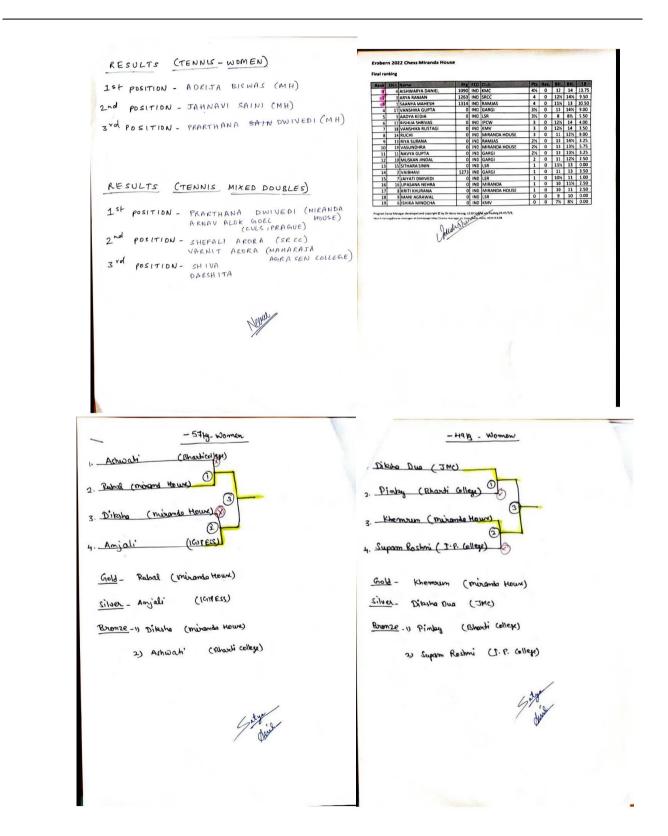

### Events/Seminars/conferences/workshops/Extension Activities organized

| Name of the capacity<br>development and skills<br>enhancement program           | Date of implementation<br>(DD-MM-YYYY) | Number of<br>students enrolled | Name of the<br>agencies/consultants involved,<br>with contact details (if any) |
|---------------------------------------------------------------------------------|----------------------------------------|--------------------------------|--------------------------------------------------------------------------------|
| Fresher's Cross Country                                                         | 09.8.2019                              | 116                            | Dr. Sanju<br>9911028673                                                        |
| Sports Fest- Erobern<br>Intramural and Extramural<br>Competitions               | 11.2.2020-13.2.2020                    | 253                            | Department of Physical<br>Education                                            |
| Aerobic Sessions under Fit India<br>Movement launched by<br>Government of India | 11.9.2019- 1.11.2019                   | 73                             | Ms. Anuradha Nerwal<br>8586011540                                              |
| Modern Women & Weight<br>Management                                             | 26.9.2019                              | 103                            | Dr. Sonia Shalini<br>9810144042                                                |