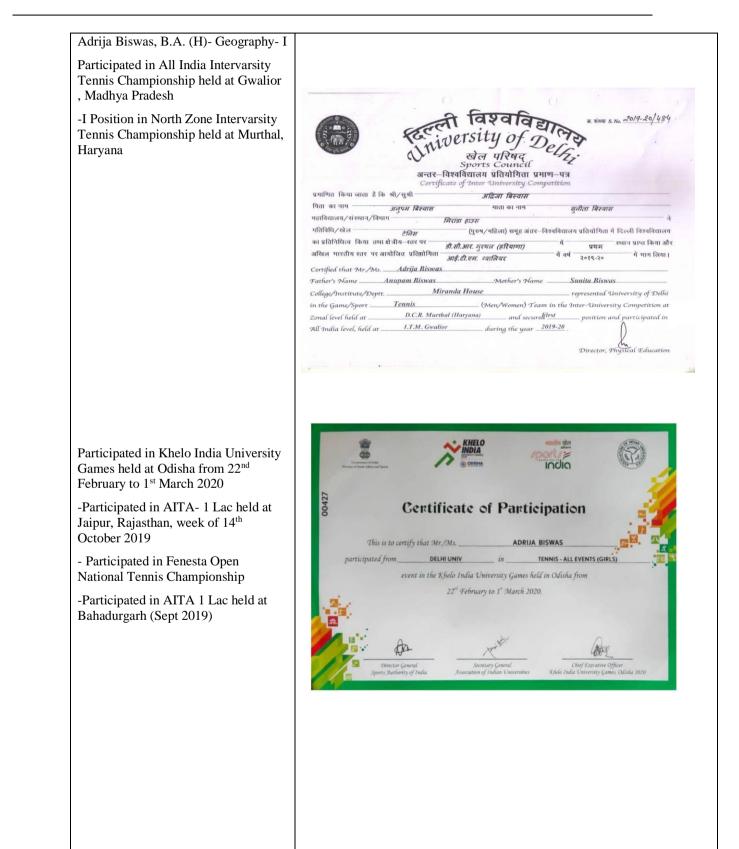

|



















| Neeru, B.A. P- III                                                                                                                                                           | JAMNA-AITA NATIONAL RANKING<br>Tournament Name Shawka: AITA. KOWMENIX |
|------------------------------------------------------------------------------------------------------------------------------------------------------------------------------|-----------------------------------------------------------------------|
| Ankita Hoon, B.A. (H)- Pol. Sc III<br>Adrija Biswas, B.A. (H)- Geography- I<br>Jahanavi Saini, B.A. (H)- Pol. Sc III<br>Silver medal in Inter College Tennis<br>Championship |                                                                       |



| الله المعالم المعال<br>معالم المعالم المع<br