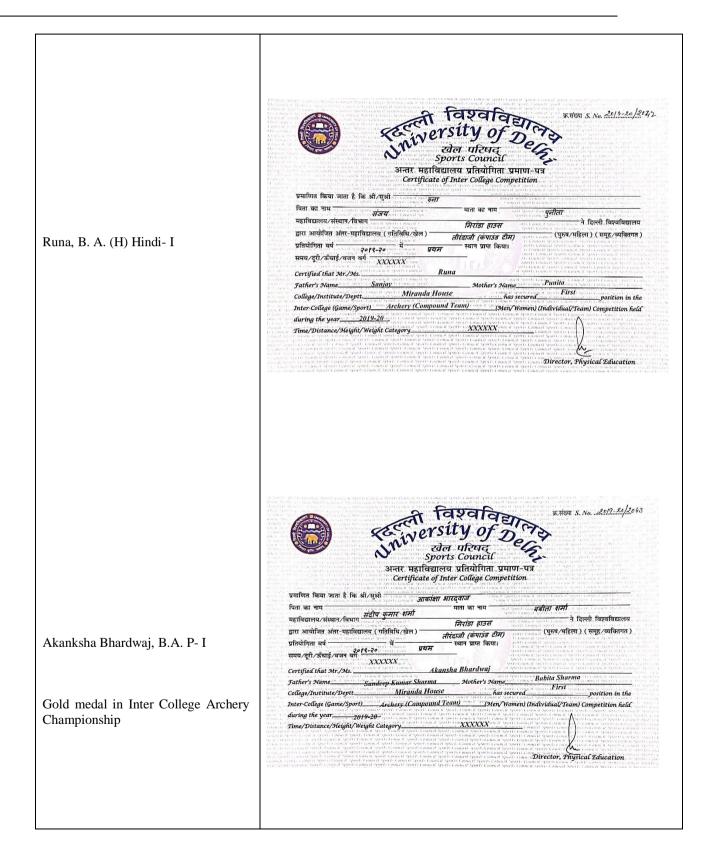

| المحكمة المحكم                                  |























|                                                                                                                                | A A A A                                                           |
|--------------------------------------------------------------------------------------------------------------------------------|-------------------------------------------------------------------|
| Participated in National Reliance<br>Foundation Youth Sports Athletics<br>Meet held at Mumbai, Maharashtra,<br>(Javelin Throw) | <text><text><text><text><text></text></text></text></text></text> |
| -Silver medal in Jr. Delhi State<br>Athletic Meet held from 5 <sup>th</sup> to 6 <sup>th</sup><br>October 2019 (Javelin Throw) | And                           |



| ATHLETICS ASSOC