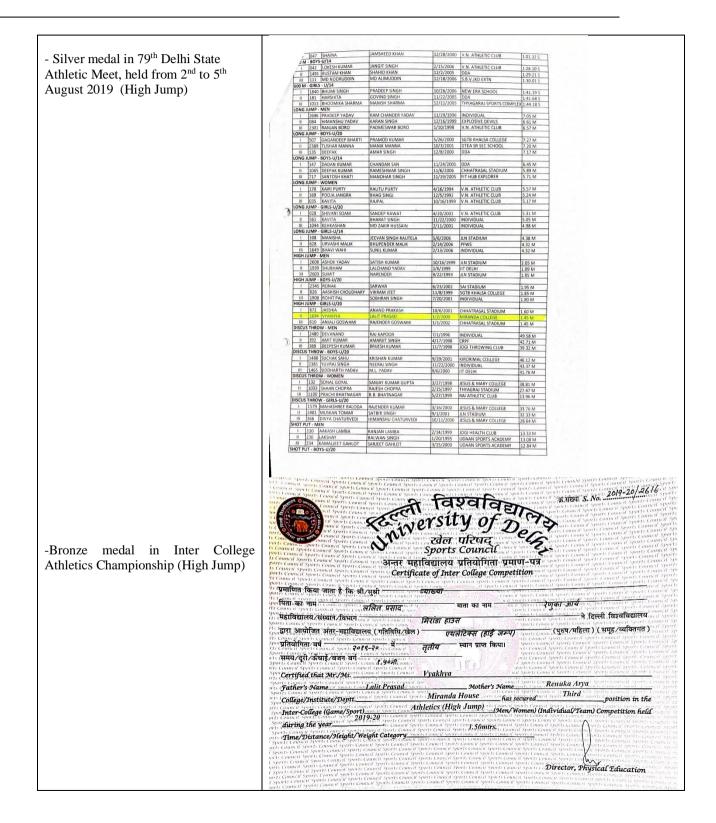

-----------------------------------------------------------------------------------------------------------------------------------------------------------------------------------------------------------------------------------------------------------------------------------------------------------------------------------------------------------------------------------------------------------------------------------------------------------------------------------------------------------------------------------------------------------------|--|
| Vyakhya, B.A. (H.)- Music-II Year<br>-III Position in 31 <sup>st</sup> North Zone<br>Athletic Championship held at<br>Sangrur, Punjab from 14 <sup>th</sup> to 15 <sup>th</sup><br>September 2019 (High Jump) | Image: Addition of the provided |  |















| क्रतंच्या इ. No. 2019-20/1157<br>स्टिप् erstity of Derry<br>Sports Council<br>अन्तर महाविद्यालय प्रतियोगिता प्रमाण-पत्र<br>Certificate of Inter College Competition