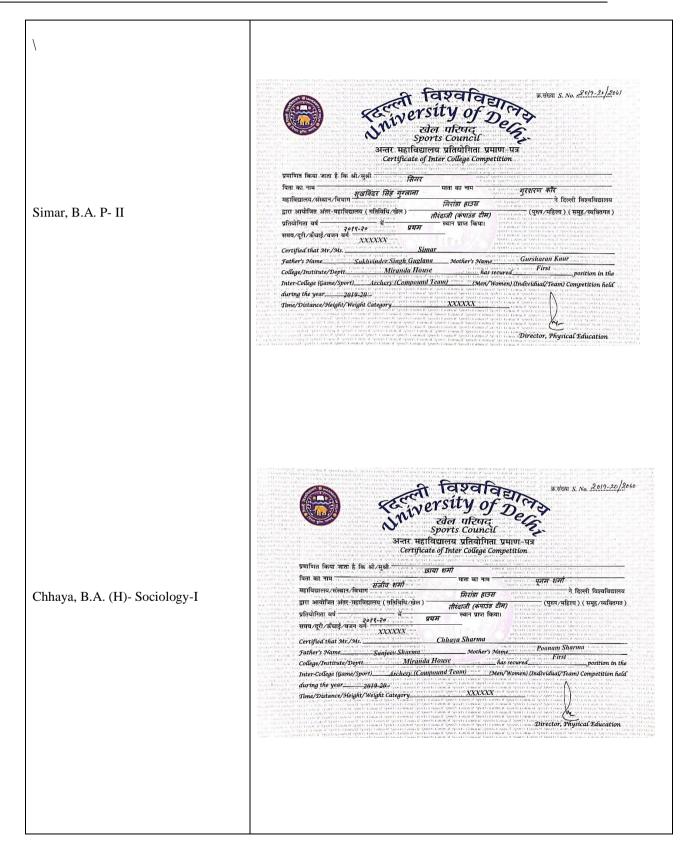

| المحكمة المحكم                                  |























|                                                                                                                                | A A A A                                                           |
|--------------------------------------------------------------------------------------------------------------------------------|-------------------------------------------------------------------|
| Participated in National Reliance<br>Foundation Youth Sports Athletics<br>Meet held at Mumbai, Maharashtra,<br>(Javelin Throw) | <text><text><text><text><text></text></text></text></text></text> |
| -Silver medal in Jr. Delhi State<br>Athletic Meet held from 5 <sup>th</sup> to 6 <sup>th</sup><br>October 2019 (Javelin Throw) | And                           |



| ATHLETICS ASSOC